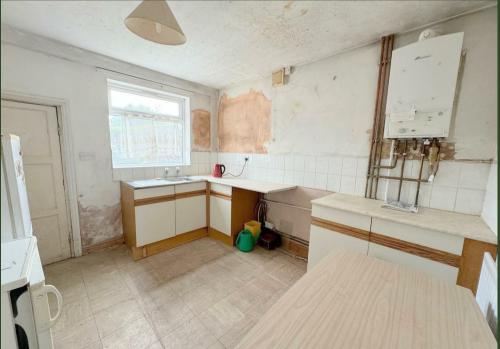

#### Kitchen

Base storage units. Stainless steel sink unit with drainer. Plumbing point. Stairs off. Radiator. Access to cellar.