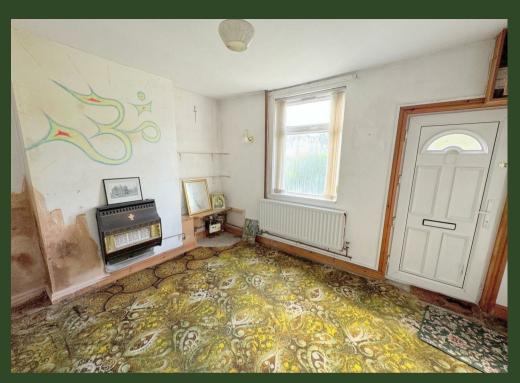

60, Mow Lane Gillow Heath



### 60, Mow Lane

Gillow Heath Staffordshire, ST8 6QD











# Offers In The Region Of £129,950

#### **Living Room**

Radiator. Gas fire.

#### Kitchen

Base storage units. Stainless steel sink unit with drainer. Plumbing point. Stairs off. Radiator. Access to cellar.

#### **Bathroom**

Bath. W.c. Wash basin. Radiator. Tiled walls.

#### **Bedroom**

Radiator.

#### **Bedroom**

Radiator. Loft access.

#### Outside

Front and rear garden areas.

#### Viewng

By prior appointment via the Agents office 01538 383344



Leek - 01538 383344



leek@buryandhilton.co.uk











## Accommodation







Final produced by www.frstpropertyrectives could. We accept on responsibly for wy mistake or inaccuracy contained within the floorpian. To floorpian is provided as a guide and should be taken as an illustration only. The measurements, contents and positioning are approximations or and provided as a guides and should be taken as an illustration only. The measurements, contents and positioning are approximations or and provided as a guidance obtained on an office in excite explosion of the provided as a guidance obtained on an office in excite explosion of the provided as guidance obtained and an office in excite explosion of the provided as guidance obtained and an office in excite explosion of the provided as guidance or an office in excited the excited of t