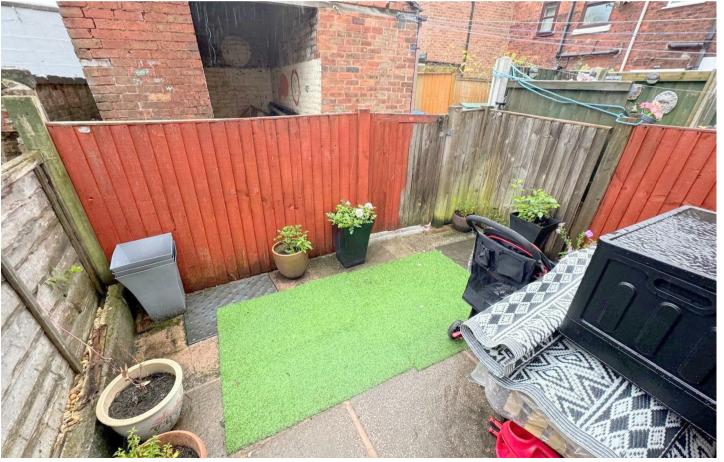

6 Victoria Street Leek



## **6 Victoria Street**

## Leek Staffordshire ST13 6ER

- \* A very well presented two bedroom mid-terrace property ideally situated in a quiet cul-de-sac location just on the outskirts of the town centre.
- \* The property would prove suitable for a first time buyer or as an investment.
- \* Benefiting from gas fired central heating, double glazing and an enclosed rear yard area.
- \* The accommodation briefly comprises: Living Room, Kitchen, Inner Hall and Shower Room to the ground floor. Landing Area and Two Bedrooms to the first floor.
- \* Being within easy walking distance of the town schools and amenities.
- \* Internal viewing of this property is highly recommended.















Leek - 01538 383344



leek@buryandhilton.co.uk













# **General Information**

## **Living Room**

Laminate flooring. Gas fire. Radiator.

#### Kitchen

Wall and base units. Stainless steel sink unit with drainer and mixer tap. Plumbing point. Storage alcove. Extractor unit. Cooker point.

#### **Rear Hall**

Rear door. Cupboard housing central heating boiler.

## **Shower Room**

Shower cubicle. W.c. Wash basin with storage below. Heated towel rail. Tiled walls.

#### **Bedroom**

Radiator.

#### **Bedroom**

Radiator.

#### Outside

Enclosed rear yard area.

## Viewing

By prior appointment via the Agents Leek office 01538 383344

## **Method of Sale**

The property is offered for sale by private treaty.

## **Tenure and Possession**

The property is sold freehold with vacant possession granted upon completion.

## **Agents Notes**

Bur