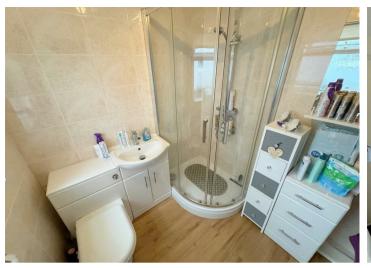

## **Shower Room**

Shower cubicle. W.c. Wash basin with storage below. Heated towel rail. Tiled walls.