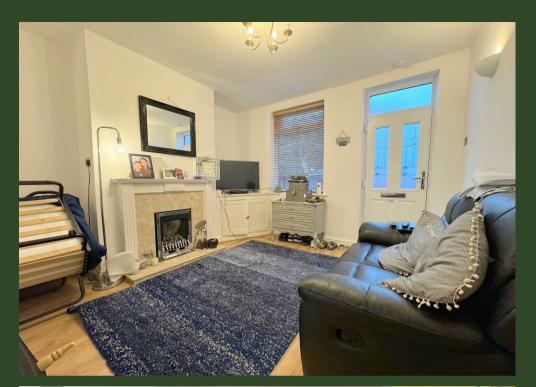

6 Victoria Street Leek



## **6 Victoria Street**

## Leek Staffordshire ST13 6ER

- \* A very well presented two bedroom mid-terrace property ideally situated in a quiet cul-de-sac location just on the outskirts of the town centre.
- \* The property would prove suitable for a first time buyer or as an investment.
- \* Benefiting from gas fired central heating, double glazing and an enclosed rear yard area.
- \* The accommodation briefly comprises: Living Room, Kitchen, Inner Hall and Shower Room to the ground floor. Landing Area and Two Bedrooms to the first floor.
- \* Being within easy walking distance of the town schools and amenities.
- \* Internal viewing of this property is highly recommended.















Leek - 01538 383344



leek@buryandhilton.co.uk













# **General Information**

## **Living Room**

Laminate flooring. Gas fire. Radiator.

#### Kitchen

Wall and base units. Stainless steel sink unit with drainer and mixer tap. Plumbing point. Storage alcove. Extractor unit. Cooker point.

#### **Rear Hall**

Rear door. Cupboard housing central heating boiler.

## **Shower Room**

Shower cubicle. W.c. Wash basin with storage below. Heated towel rail. Tiled walls.

#### **Bedroom**

Radiator.

#### **Bedroom**

Radiator.

#### Outside

Enclosed rear yard area.

## Viewing

By prior appointment via the Agents Leek office 01538 383344

## **Method of Sale**

The property is offered for sale by private treaty.

## **Tenure and Possession**

The property is sold freehold with vacant possession granted upon completion.

## **Agents Note