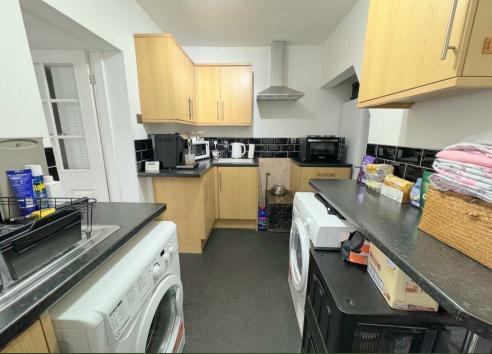

#### Kitchen

Wall and base units. Stainless steel sink unit with drainer and mixer tap. Plumbing point. Storage alcove. Extractor unit. Cooker point.