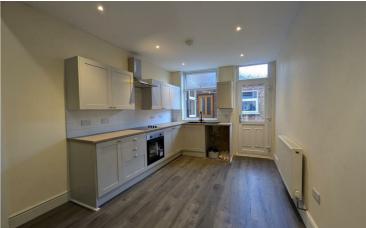

#### Kitchen/Diner

17'8" x 9'10'

Wall and cupboard units, laminate floor, sink with mixer tap and drainer, tiled splash back, electric cooker and hob, extractor hood, 5 x double sockets