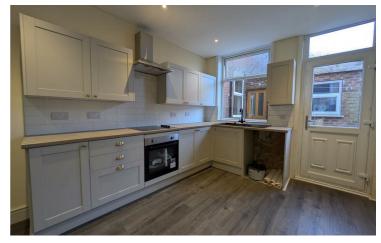

# 54 Chorley Street Leek Staffordshire, ST13 5EW

A newly renovated 2 bedroom terraced property within walking distance to Leek town centre and local schools.

Step inside this bright and cheerful property into the cosy living room. The living room is the gateway to a stunning kitchen/dining area with plenty of room for a dining table and boasts new country style dove grey fitted kitchen units.

#### Kitchen/Diner

17'8" x 9'10'

Wall and cupboard units, laminate floor, sink with mixer tap and drainer, tiled splash back, electric cooker and hob, extractor hood, 5 x double sockets