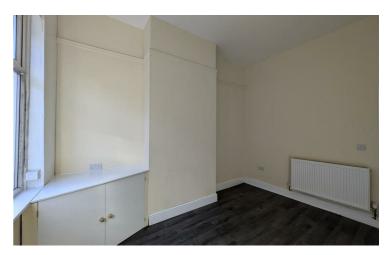

#### Bedroom 1

12'5" x 10'5'

Radiator, 3 x double sockets, carpet

# Bedroom 2

11'1" x 5'6'

2 x double sockets, boiler, carpet, radiator