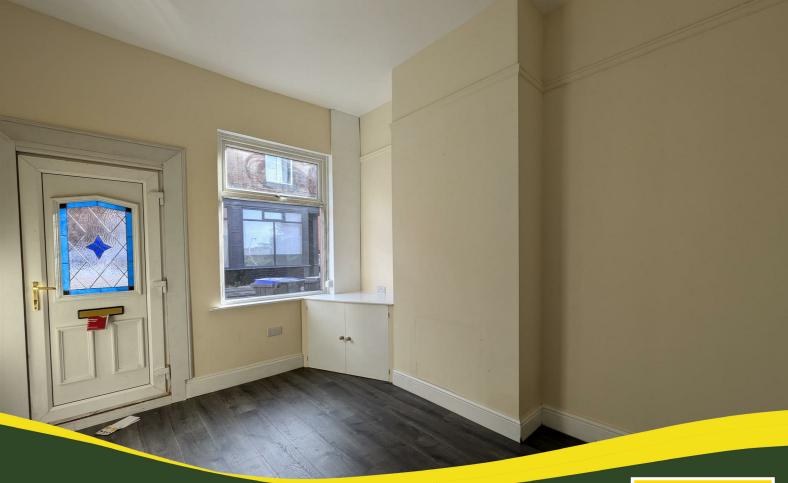

#### Living Room

12'5" x 9'10"

Laminate flooring, radiator, 4 x double sockets, meter cupboards