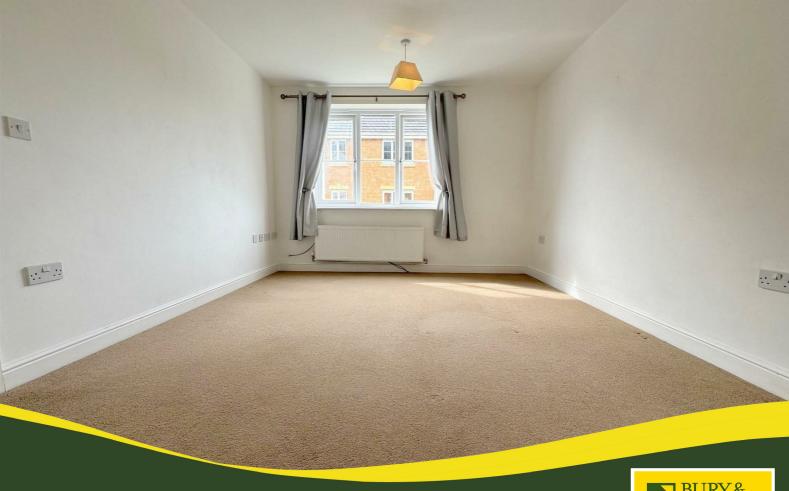

#### Lounge

13'6" x 10'11"

Radiator.

### **Bedroom**

12'4" x 10'0"

Radiator. Storage cupboard x 2.

# **Bedroom**

11'5" x 8'7'

Radiator.