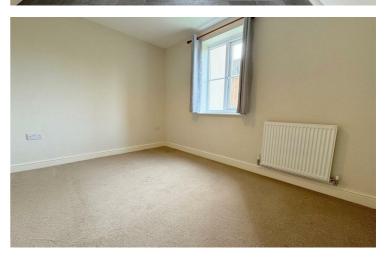

### **Bedroom**

12'4" x 10'0"

Radiator. Storage cupboard x 2.

# **Bedroom**

11'5" x 8'7'

Radiator.