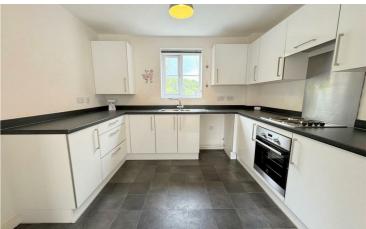

#### Kitchen

10'4" x 8'5"

Wall and base units. Stainless steel sink unit with drainer and rinser bowl. Electric hob and oven with extractor unit above. Plumbing point. Cupboard housing central heating boiler.