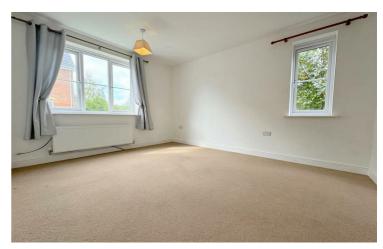

#### Lounge

13'6" x 10'11"

Radiator.

### **Bedroom**

12'4" x 10'0"

Radiator. Storage cupboard x 2.

# **Bedroom**

11'5" x 8'7'

Radiator.