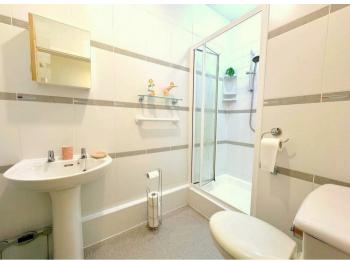

### Shower room

Shower cubicle. W.c. Wash basin. Heated towel rail. Tiles walls.