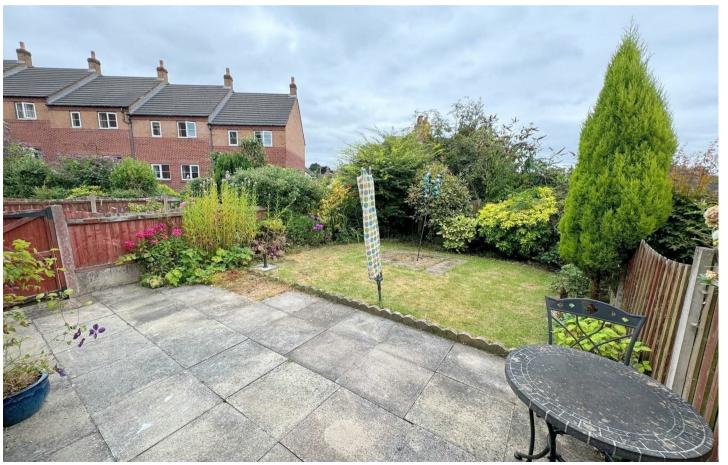

### Outside

Allocated off road parking. Well maintained and stocked garden area to the rear aspect with lawned area and display borders and a paved patio area.