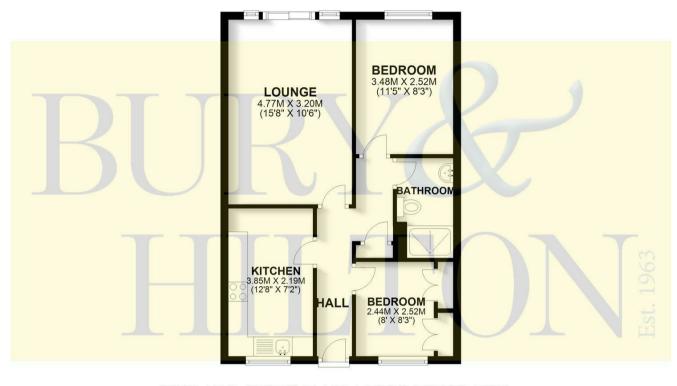

## **GROUND FLOOR**

APPROX. 50.4 SQ. METRES (542.6 SQ. FEET)

# TOTAL AREA: APPROX. 50.4 SQ. METRES (542.6 SQ. FEET)

Plan produced by www.firstpropertyservices.co.uk. We accept no responsibility for any mistake or inaccuracy contained within the floorplan. The floorplan is provided as a guide and should be taken as an illustration only. The measurements, contents and positioning are approximations only and provided as a guidance tool and not an exact replication of the property.