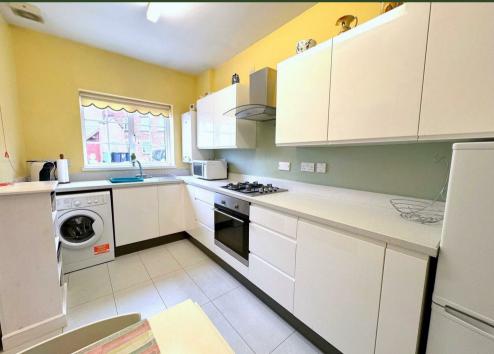

### Kitchen

Fully fitted with wall and base units. Stainless steel sink unit with drainer. Gas hob and oven with extractor unit above. Wall mounted boiler. Tiled floor. Radiator.