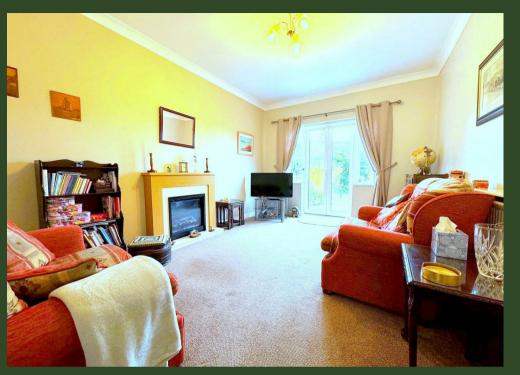

# Lounge

Radiator. Feature in-set electric fire with surround. Coving. Double doors leading out to garden area.