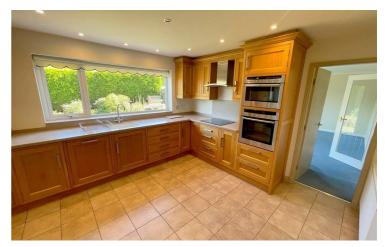

**Dining Room** 16'11" x 11'10' Radiator, French doors, carpet

Kitchen 12'9" x 11'10'

Wall and base units, sink, split level cooker, integrated fridge and dishwasher, radiator, tiled floor

Utility 9'3" x 5'10" Sink, wall and base units, work surface, radiator