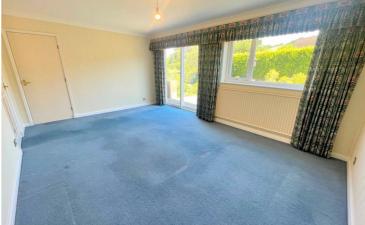

Stairs to Landing Radiator, carpet, airing cupboard

Bedroom 1 18'0" 11'10'

Fully fitted bedroom furniture, carpet, radiator Bedroom 2

12'9" x 10'7' Fitted bedroom furniture, radiator, carpet Bedroom 3

Fitted bedroom furniture, radiator, carpet