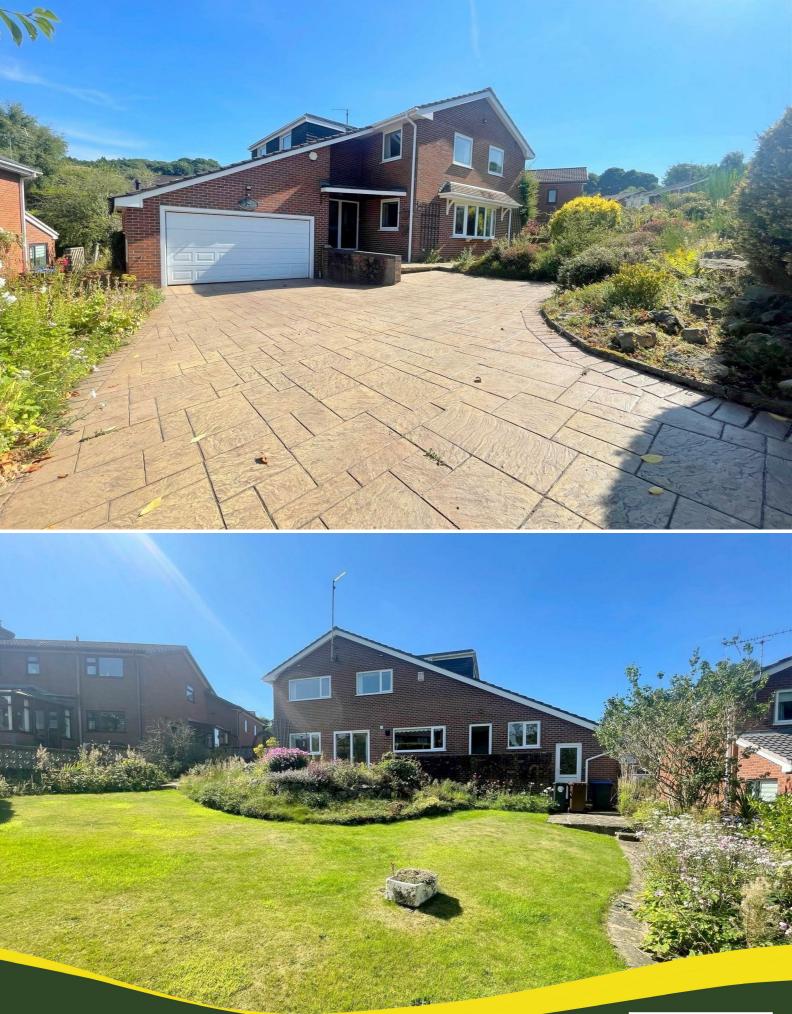

## Larks Rise, 15 Sandybrook Lane Leek Staffordshire, ST13 5RZ

A wonderful opportunity for someone to rent a 4 bedroom detached property in the extremely desirable Birchall area of Leek.

The bright and spacious downstairs accommodation consists of a large living room and a dining room with French doors leading to the garden.

## PCM £1,400 PCM

🔀 leek@buryandhilton.co.uk

**Entrance Hall** Radiator, tiled floor, fitted cloak cupboard

Shower Room

Walk-in shower, wash basin, WC, fully tiled walls and floor, heated towel rail

Lounge 21'10" x 12'5" Feature stone wall, radiators, carpet