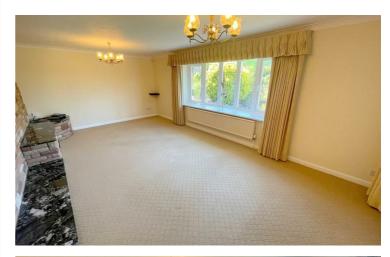

## PCM £1,400 PCM

🔀 leek@buryandhilton.co.uk

**Entrance Hall** Radiator, tiled floor, fitted cloak cupboard

Shower Room

Walk-in shower, wash basin, WC, fully tiled walls and floor, heated towel rail

Lounge 21'10" x 12'5" Feature stone wall, radiators, carpet