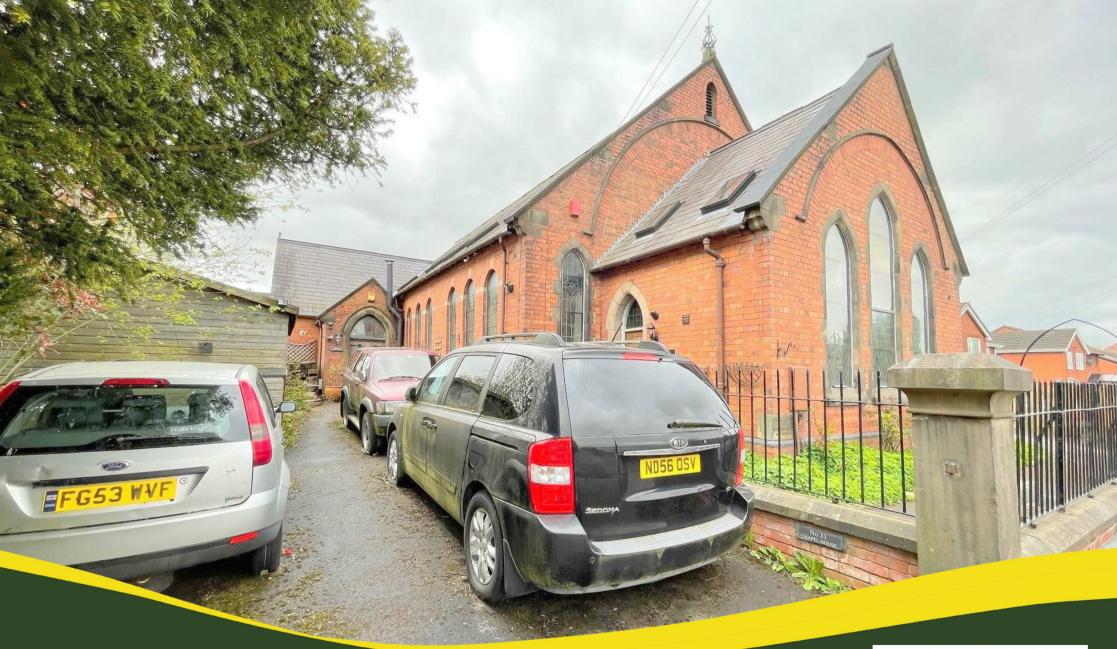

# Leek Staffordshire ST13 6BE

- \* This delightful property is a Chapel conversion and offers spacious four bedroomed accommodation with considerable character.
- \* The property has been converted with all modern amenities, yet retaining the property's considerable character.
- \* Located in a quiet cul-de-sac position just on the outskirts of the town centre with easy access to local shops and schools.
- \* The property enjoys the benefit of gas central heating and provides accommodation which is suitable for family occupation or for a professional couple.
- \* Accommodation briefly comprises: Entrance Hall, W.c, Large Living Room / Dining Room and Kitchen with integrated appliances to the ground floor. Landing Area, Four Bedrooms and Bathroom to the first floor.
- \* Driveway providing ample off street parking and a small garden area.
- \* Internal inspection is most strongly recommended.
- \* The property is offered For Sale with No Upward Chain involved.

#### Outside

Driveway providing ample off street parking and a small garden area.