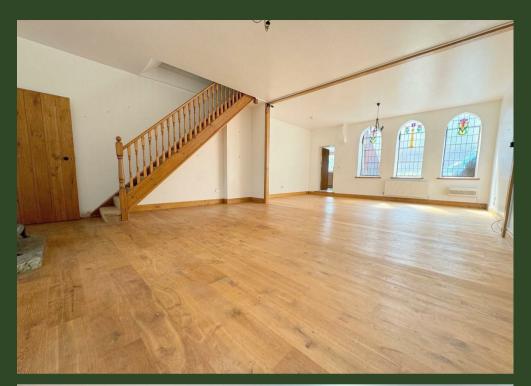

## Living Room / Dining Room

Radiator x 2. Stairs off.

## **Landing Area**

Cupboard with plumbing point.