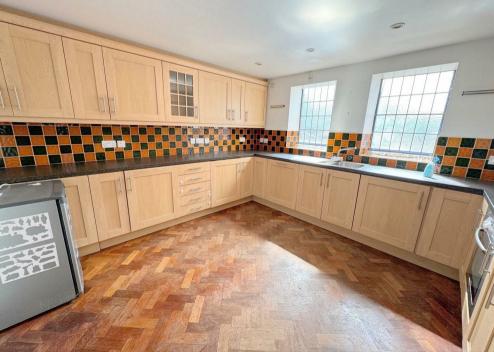

#### Kitchen

Wall and base units. Stainless steel sink unit with drainer, rinser bowl and mixer tap. Gas hob, electric oven and extractor unit above. Radiator. Integrated fridge and dishwasher. Cupboard housing central heating boiler. Spotlights. Rear door.