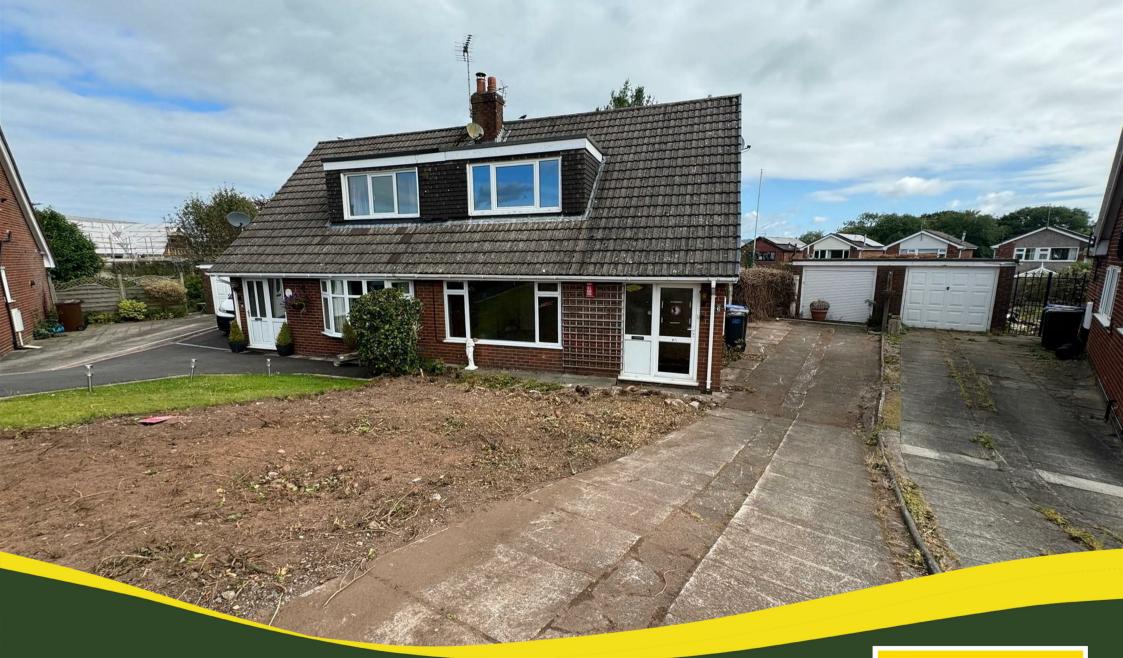

### Leek Staffordshire ST13 8NT

\* An extended three bedroom semi-detached property situated in a highly regarded location in the west end of town, convenient for schools of all ages.

\* The property requires updating and improvement throughout but offers lots of potential and a blank canvas to go in and put your own mark on the property.

\* Boasting a quiet cul-de-sac position and occupies a generous sized plot.

\* The property benefits from majority Upvc double glazing and gas fired central heating.

\* Accommodation briefly comprises: Entrance Hall, W.c, Lounge / Dining Room, Sitting Room and Kitchen to the ground floor. Landing Area, Three Bedrooms and Bathroom to the first floor.

\* Driveway providing ample off street parking leading to a single garage.

\* Front and rear garden areas.

\* The property is offered For Sale with no upward chain involved.

### Outside

Driveway providing ample off street parking leading to a single garage. Front and rear garden areas.