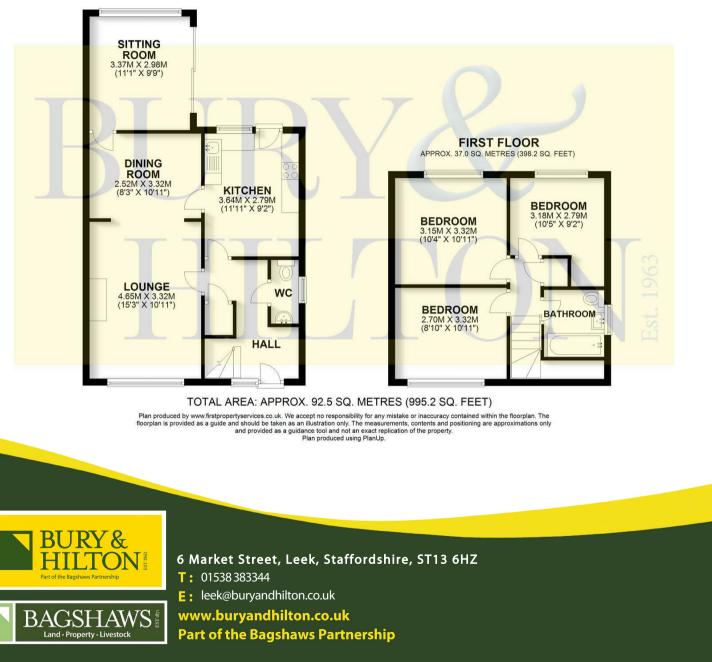

\* Boasting a quiet cul-de-sac position and occupies a generous sized plot.

\* The property benefits from majority Upvc double glazing and gas fired central heating.

\* Accommodation briefly comprises: Entrance Hall, W.c, Lounge / Dining Room, Sitting Room and Kitchen to the ground floor. Landing Area, Three Bedrooms and Bathroom to the first floor.

# **General Information**

**Entrance Hall** Stairs off. Radiator. Understairs storage.

**W.c** W.c. Wash basin.

**Living Room** Gas fire. Radiator.

**Dining Room** Radiator. Access to Kitchen. Sliding doors to:

Sitting Room Radiator. Sliding doors to side.

### Kitchen

Wall and base units. stainless steel sink unit with drainer and mixer tap. Gas hob. Electric oven. Central heating boiler. Rear door. Plumbing point. Tiled floor.

**Landing Area** Airing cupboard.

**Bedroom** Radiator.

**Bedroom** Radiator. Loft access.

**Bedroom** Radiator. Storage cupboard.

Bathroom Bath with shower over. W.c. Wash basin. Radiator.

#### **GROUND FLOOR**

APPROX. 55.5 SQ. METRES (597.0 SQ. FEET)

arla | propertymark

●nTheMarket.com rightmove

Zoopla

01335 342201

01629 812777

01298 27524