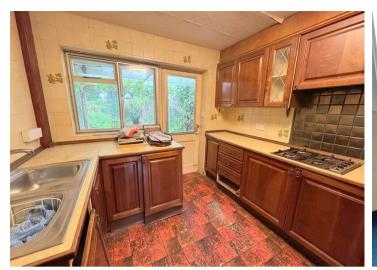

### Kitchen

Wall and base units. stainless steel sink unit with drainer and mixer tap. Gas hob. Electric oven. Central heating boiler. Rear door. Plumbing point. Tiled floor.

**Landing Area** Airing cupboard.