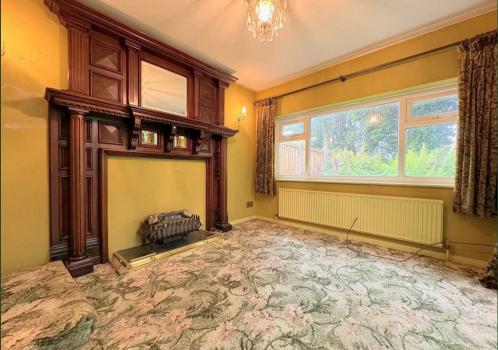

# **General Information**

**Entrance Hall** Stairs off. Radiator. Understairs storage.

**W.c** W.c. Wash basin.

**Living Room** Gas fire. Radiator.

**Dining Room** Radiator. Access to Kitchen. Sliding doors to: