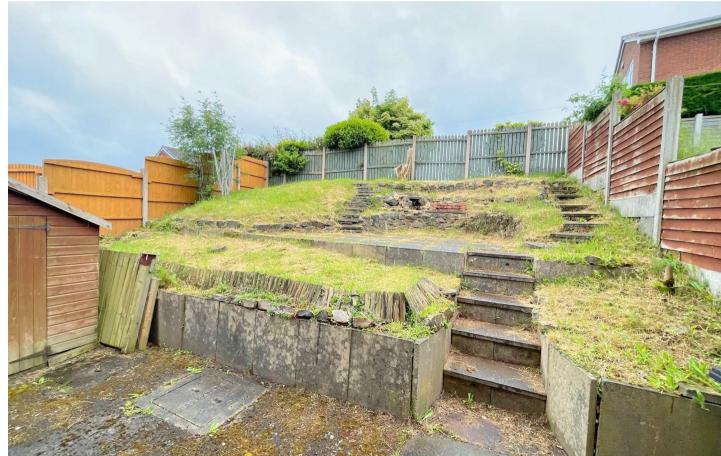

\* The property occupies an elevated position with front and rear gardens and a driveway providing off street parking.

\* Benefiting from Upvc double glazing and gas fired central heating.

\* The accommodation briefly comprises: Entrance Hall, Living Room and Kitchen / Diner to the ground floor. Landing Area, Three Bedrooms and Bathroom to the first floor.

#### Outside

The property occupies an elevated position with front and rear gardens and a driveway providing off street parking.