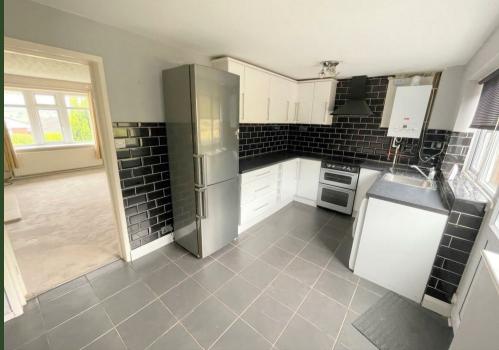

#### Kitchen / Diner

Wall and base units. Stainless steel sink unit with drainer and mixer tap. Extractor unit. Cooker point. Wall mounted central heating boiler. Tiled floor. Rear door. Radiator.