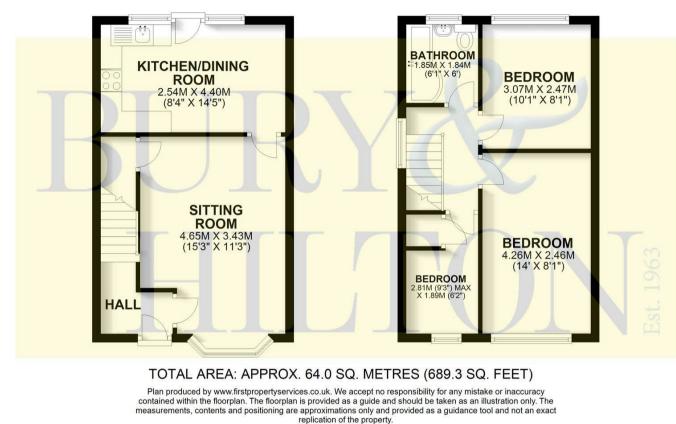

\* The property occupies an elevated position with front and rear gardens and a driveway providing off street parking.

\* Benefiting from Upvc double glazing and gas fired central heating.

\* The accommodation briefly comprises: Entrance Hall, Living Room and Kitchen / Diner to the ground floor. Landing Area, Three Bedrooms and Bathroom to the first floor.

### **GROUND FLOOR**

APPROX. 31.9 SQ. METRES (342.9 SQ. FEET)

## **FIRST FLOOR**

APPROX. 32.2 SQ. METRES (346.4 SQ. FEET)