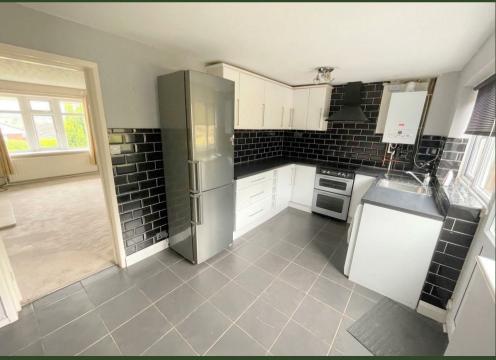

## Kitchen / Diner

Wall and base units. Stainless steel sink unit with drainer and mixer tap. Extractor unit. Cooker point. Wall mounted central heating boiler. Tiled floor. Rear door. Radiator.