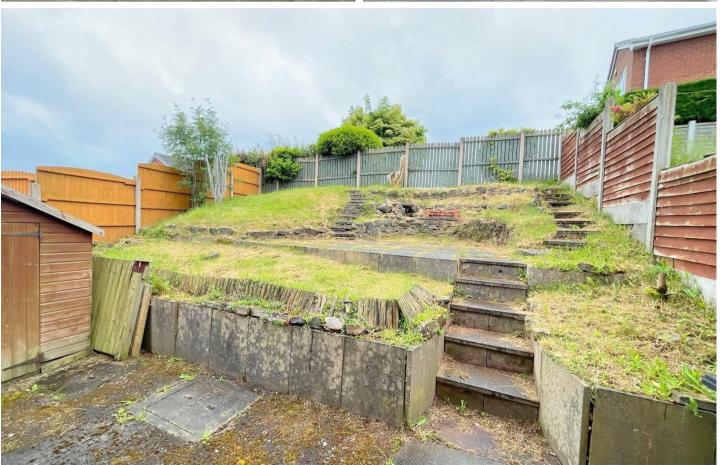

#### Outside

The property occupies an elevated position with front and rear gardens and a driveway providing off street parking.