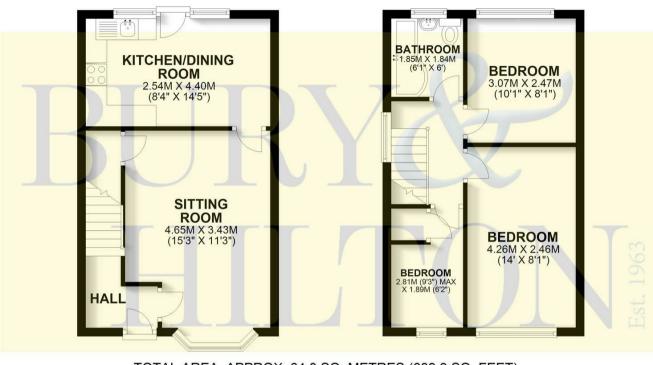

## **GROUND FLOOR**

APPROX. 31.9 SQ. METRES (342.9 SQ. FEET)

# **FIRST FLOOR**

APPROX. 32.2 SQ. METRES (346.4 SQ. FEET)

# TOTAL AREA: APPROX. 64.0 SQ. METRES (689.3 SQ. FEET)

Plan produced by www.firstpropertyservices.co.uk. We accept no responsibility for any mistake or inaccuracy contained within the floorplan. The floorplan is provided as a guide and should be taken as an illustration only. The measurements, contents and positioning are approximations only and provided as a guidance tool and not an exact replication of the property. Plan produced using PlanUp.