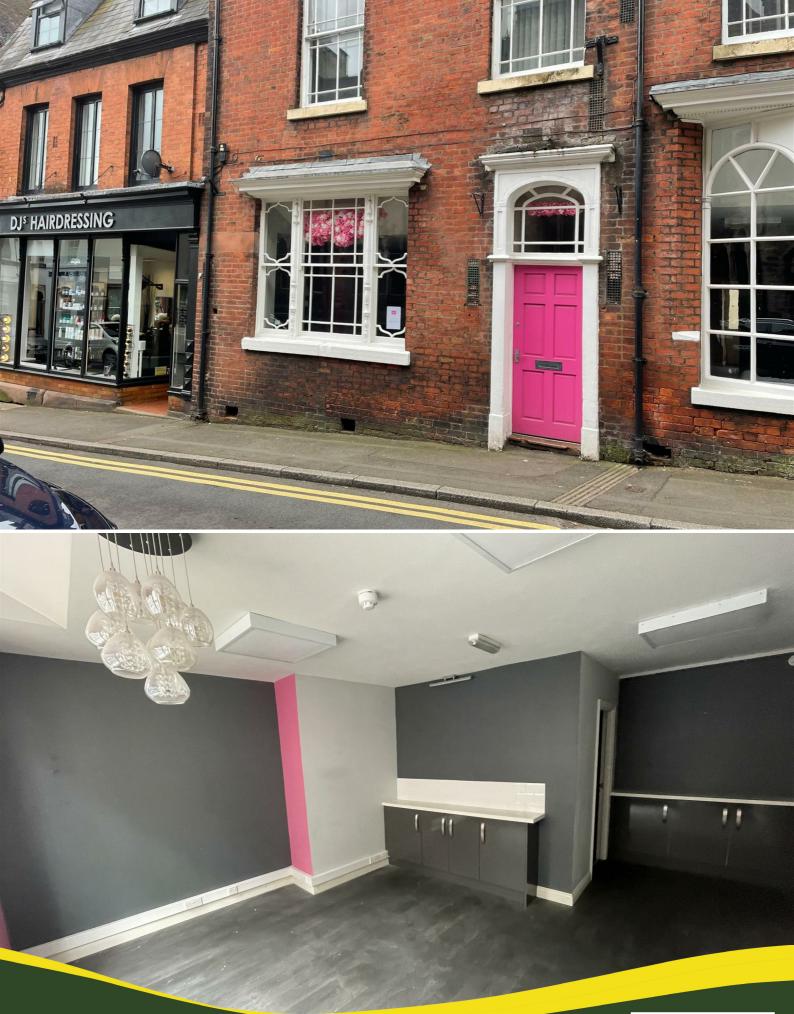

# Unit 1, 6 Russell Street Staffordshire ST13 5JF

Centrally located commercial premises.

This unit has until recently been utilized as a nail/beauty salon and lends itself admirably for a

#### **UNIT ONE**

Room

19'5 max x 14'4 max

Room

11'5 x 8'8

Inner Hall

6'9 x 9'1

**Rear Hall** 