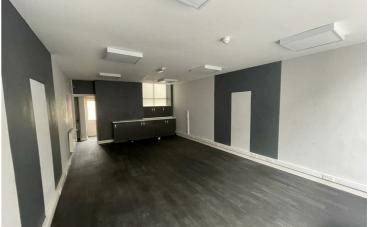

### Room

25'7 x 14'

**Rear Porch** With kitchen and toilet off.

### Services

Mains electricity, water and drainage connected.

Viewing By prior appointment through the Agents.