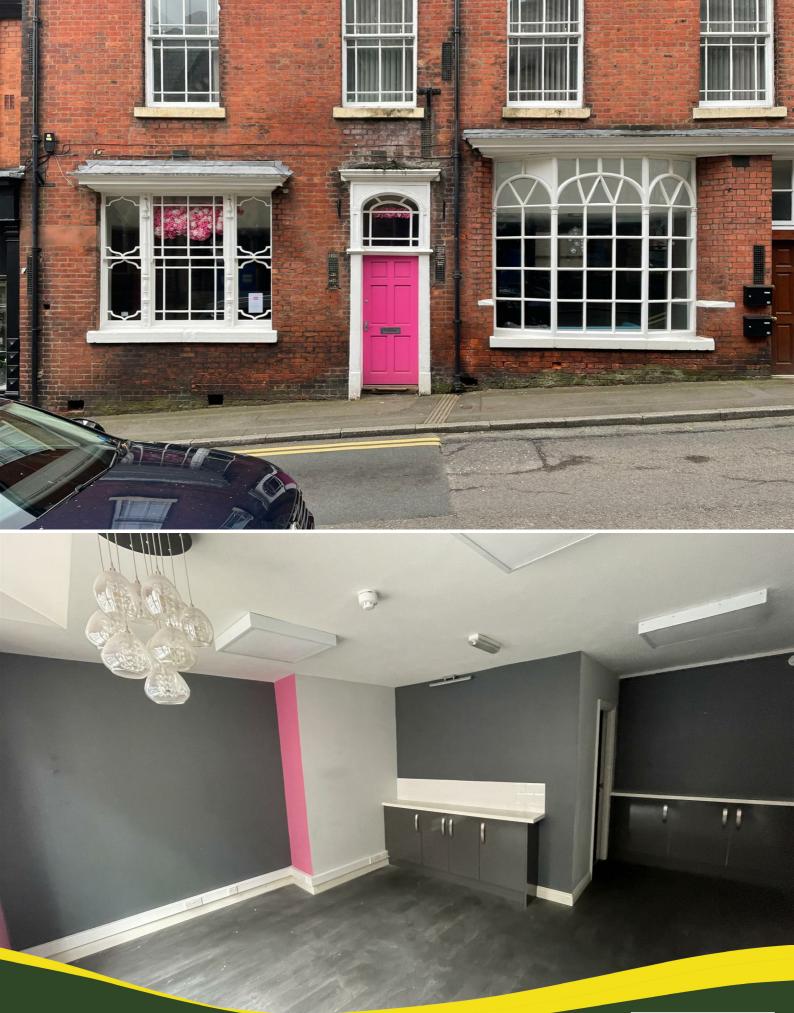

#### Centrally located commercial premises.

These ground floor premises have until recently been utilized as a beauty and hairdressing salon and lend themselves admirably for a continuation of this use. Alternatively the premises could be utilized as office accommodation or may be suitable for retailing purposes.

#### Room

19'5 max x 14'4 max

### Room

11'5 x 8'8

#### Inner Hall 6'9 x 9'1

**Rear Hall** 

## Room

10'6 x 10'2

#### Kitchen 7'5 x 5'1

UNIT TWO

### Room

25'7 x 14'

**Rear Porch** With kitchen and toilet off.

### Services

Mains electricity, water and drainage connected.

Viewing By prior appointment through the Agents.