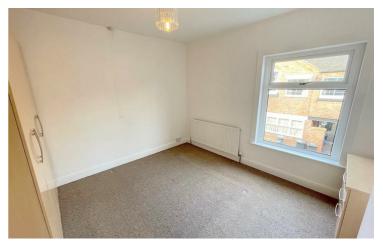

**Utility Room** Wall and base units. Stainless steel sink unit with drainer and mixer tap. Rear door.

W.c W.c. Plumbing point. Radiator.

Landing Area Radiator. Access to:

Bedroom Radiator.

**Bedroom** Radiator. Storage cupboard.