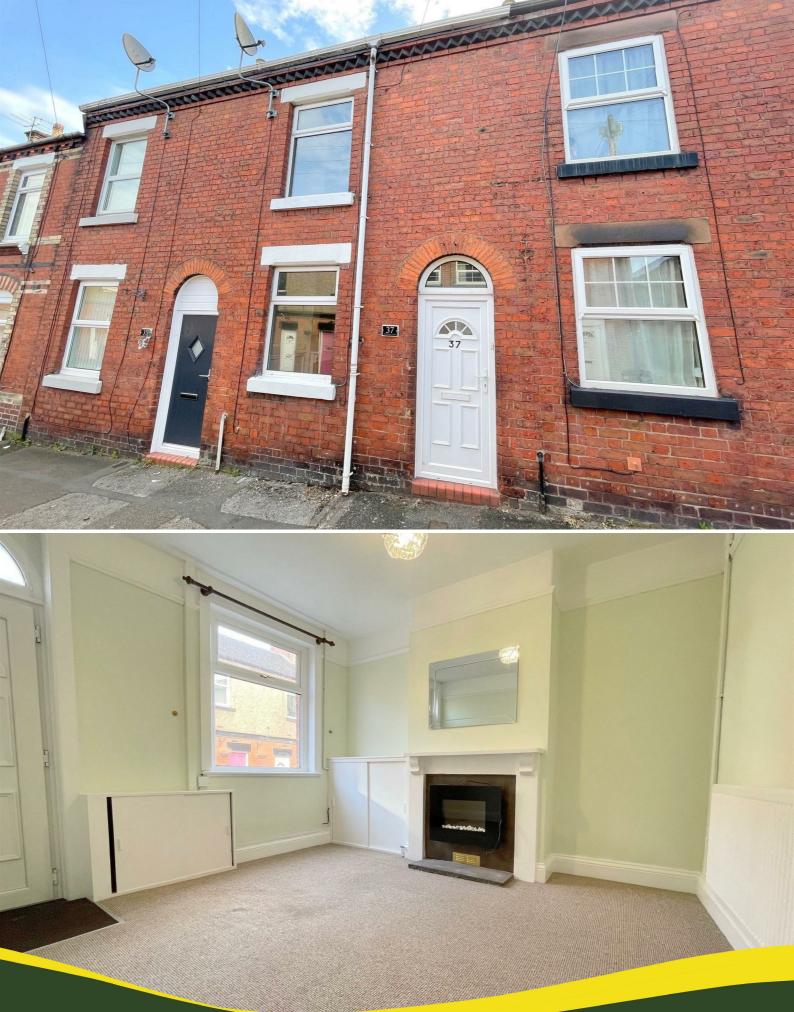

## 37 Shoobridge Street Leek Staffordshire, ST13 5LA

acre(s)

close proximity to the town centre. \* The property offers gas fired central heating and Upvc double glazing. \* Accommodation briefly comprises: Living Room, Kitchen / Diner, Utility Room and W.c to the ground floor. Landing Area, Two Bedrooms and Bathroom to the first floor.

#### 潘 Leek - 01538 383344

🔀 leek@buryandhilton.co.uk

Living Room Radiator. Electric fire.

Kitchen / Diner Wall and base units. Stainless steel sink unit with drainer and mixer tap. Electric cooker. Extractor unit. Radiator. Understairs storage.