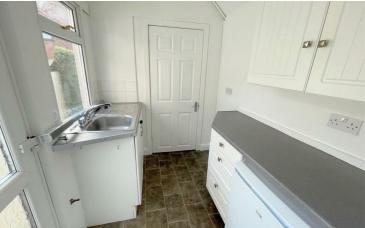

**Utility Room** Wall and base units. Stainless steel sink unit with drainer and mixer tap. Rear door.

W.c W.c. Plumbing point. Radiator.

Landing Area Radiator. Access to:

Bedroom Radiator.

**Bedroom** Radiator. Storage cupboard.