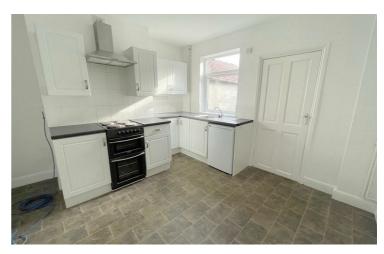

#### 潘 Leek - 01538 383344

🔀 leek@buryandhilton.co.uk

Living Room Radiator. Electric fire.

Kitchen / Diner Wall and base units. Stainless steel sink unit with drainer and mixer tap. Electric cooker. Extractor unit. Radiator. Understairs storage.