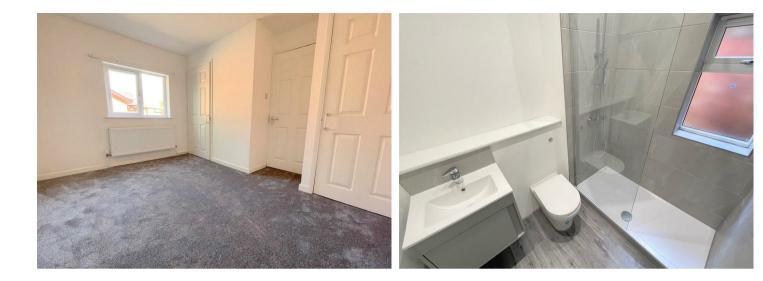

#### Kitchen

Wall and base units. Stainless steel sink unit with drainer and mixer tap. Electric hob and oven. Integrated fridge. Spotlights.

Bedroom

Radiator. Storage cupboard x 2.

#### Shower Room

Large shower cubicle. W.c. Wash basin with storage below. Heated towel rail. Spotlights.

Outside Small front yard.