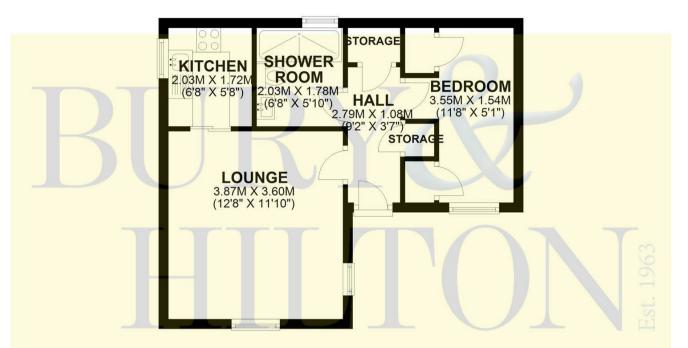

#### Entrance Hall

Radiator. Storage cupboard. Storage cupboard housing central heating boiler.

**Living Room** Radiator. Sliding door to:

#### Kitchen

Wall and base units. Stainless steel sink unit with drainer and mixer tap. Electric hob and oven. Integrated fridge. Spotlights.

Bedroom

Radiator. Storage cupboard x 2.

#### Shower Room

Large shower cubicle. W.c. Wash basin with storage below. Heated towel rail. Spotlights.

Outside Small front yard.

## **GROUND FLOOR**

APPROX. 34.3 SQ. METRES (368.8 SQ. FEET)

## TOTAL AREA: APPROX. 34.3 SQ. METRES (368.8 SQ. FEET)

Plan produced by www.firstpropertyservices.co.uk. We accept no responsibility for any mistake or inaccuracy contained within the floorplan. The floorplan is provided as a guide and should be taken as an illustration only. The measurements, contents and positioning are approximations only and provided as a guidance tool and not an exact replication of the property. Plan produced using PlanUp.