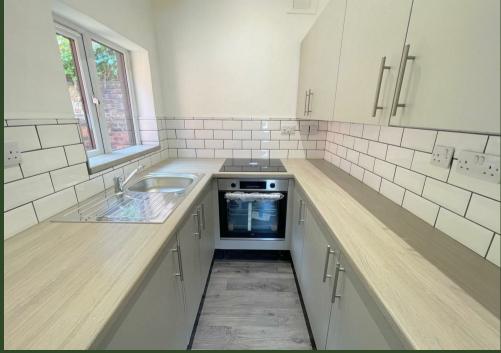

#### Kitchen

Wall and base units. Stainless steel sink unit with drainer and mixer tap. Electric hob and oven. Integrated fridge. Spotlights.

Bedroom

Radiator. Storage cupboard x 2.