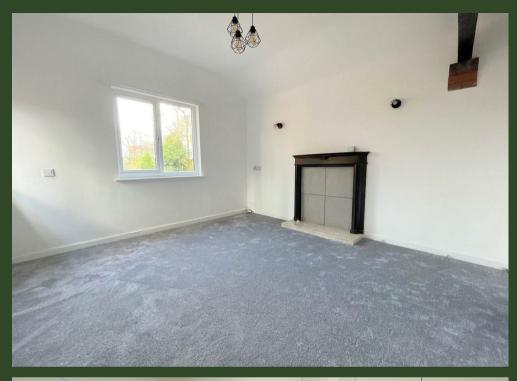

#### Entrance Hall

Radiator. Storage cupboard. Storage cupboard housing central heating boiler.

**Living Room** Radiator. Sliding door to: