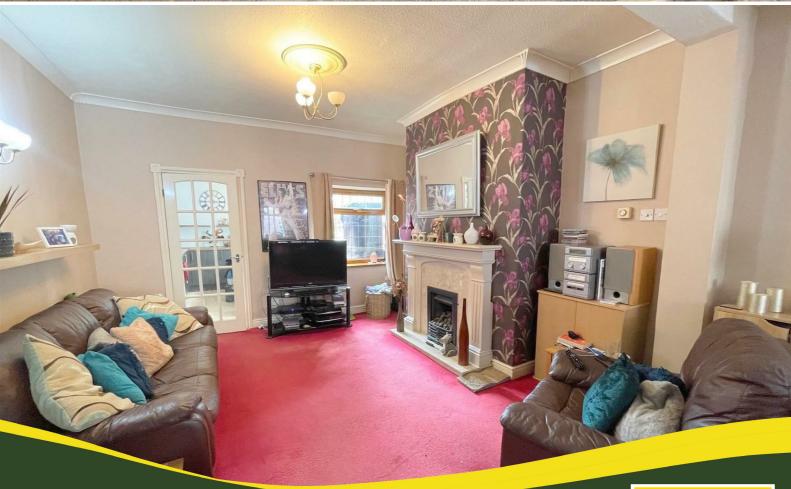

### Living Room / Dining Room

27'9" x 12'11"

Radiator x 2. Gas fire. Coving. Wall lights. Stairs off.