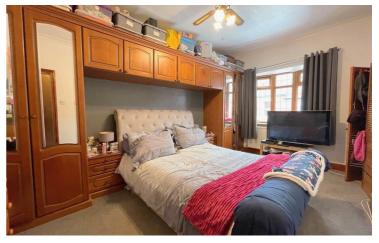

### **Bedroom**

9'6" x 16'6"

Radiator. Bay window. Built-in wardrobe. Coving.

### **Bedroom**

12'0" x 9'10'

Radiator. Fitted wardrobes. Coving.