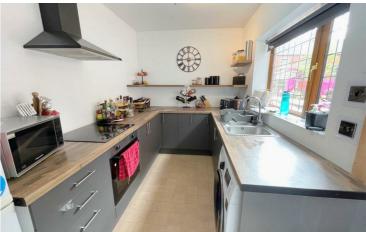

#### Kitchen

11'6" x 7'1'

Range of fitted base storage units. Stainless steel sink unit with drainer, rinser bowl and mixer tap. Plumbing point. Induction hob and oven with extractor unit above. Rear door.