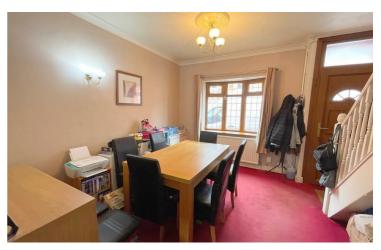

### Living Room / Dining Room

27'9" x 12'11"

Radiator x 2. Gas fire. Coving. Wall lights. Stairs off.