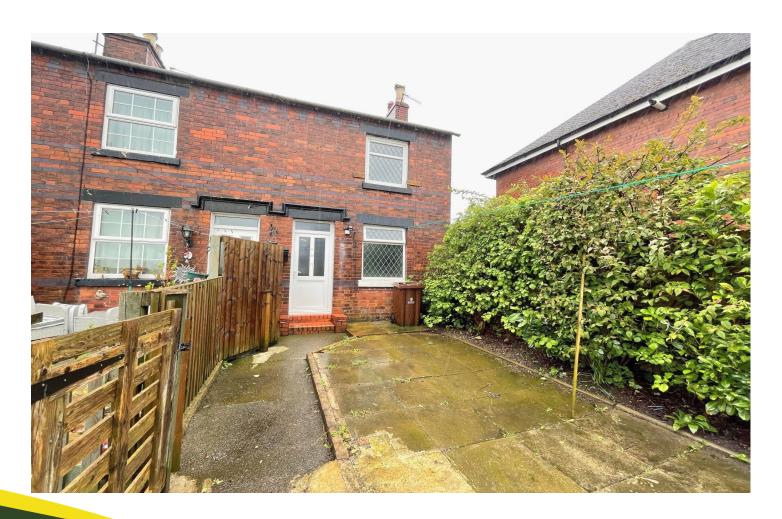

.

Garden area to the front aspect, rear yard area.

# Offers in the region of: £112,000

Council Tax Band

В

2

1

1

E

Α



Leek Office - 01538 383344



leek@buryandhilton.co.uk















# Accommodation

**Living Room** 11'3 x 9'11 (3.43m x 3.02m) Radiator.

**Kitchen** 11'7 x11'1 (3.53m x3.38)

Wall and base units. Stainless steel sink unit with drainer and mixer tap. Cooker point. Wall mounted boiler. Plumbing point.

## **Rear Hall**

Window to side. Rear door.

**Bathroom** 9'3 x 5'1 (2.82m x 1.55m)

Bath. W.c. Wash basin with storage unit below. Radiator.

## First Floor

# **Landing Area**

Loft access.

**Bedroom** 12' x 9'11 (3.66m x 3.02m) Radiator.

**Bedroom** 11'1 x 9" (3.38m x 2.74m)

Radiator. Storage cupboard.

## Outside

Garden area to front aspect, rear yard.



#### **Tenure & Possession**

The property will be sold freehold with vacant possession upon completion.

#### Method of Sale

This property is to be sold by Private Treaty.

#### Viewing

By prior appointment with Bury & Hilton Leek office 01538 383344

#### **Agents Notes**

Bagshaws LLP have made every reasonable effort to ensure these details offer an accurate and fair description of the property but give notice that all measurements, distances and areas referred to are approximate and based on information available at the time of printing. These details are for guidance only and do not constitute part of the contract for sale. Bagshaws LLP and their employees are not authorised to give any warranties or representations in relation to the sale.





6 Market Street, Leek, Staffordshi