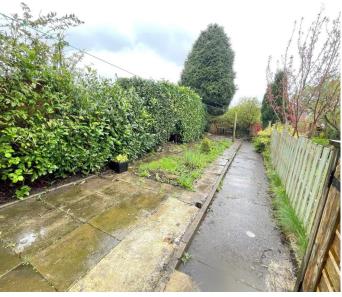

10 Haregate Terrace





# **10 Haregate Terrace**

Leek Staffordshire ST13 6BS

A two bedroom mid terrace property located in a convenient position for all amenities and walking into the town centre.

Upvc double glazing and gas fired central heating.

Accommodation comprises: Lounge, Kitchen and Bathroom to the ground floor. Landing Area and Two Bedrooms to the first floor.

Garden area to the front aspect, rear yard area.

# Offers in the region of: £112,000

Council Tax Band

В

2

1

1

E

Α



Leek Office - 01538 383344



leek@buryandhilton.co.uk















# Accommodation

**Living Room** 11'3 x 9'11 (3.43m x 3.02m) Radiator.

**Kitchen** 11'7 x11'1 (3.53m x3.38)

Wall and base units. Stainless steel sink unit with drainer and mixer tap. Cooker point. Wall mounted boiler. Plumbing point.

## **Rear Hall**

Window to side. Rear door.

**Bathroom** 9'3 x 5'1 (2.82m x 1.55m)

Bath. W.c. Wash basin with storage unit below. Radiator.

## First Floor

# **Landing Area**

Loft access.

**Bedroom** 12' x 9'11 (3.66m x 3.02m) Radiator.

**Bedroom** 11'1 x 9" (3.38m x 2.74m)

Radiator. Storage cupboard.

## Outside

Garden area to front aspect, rear yard.



#### **Tenure & Possession**

The property will be sold freehold with vacant possession upon completion.

#### Method of Sale

This property is to be sold by Private Treaty.

#### Viewing

By pr