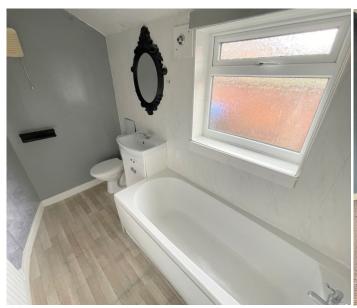

## **Rear Hall**

Window to side. Rear door.

**Bathroom** 9'3 x 5'1 (2.82m x 1.55m)

Bath. W.c. Wash basin with storage unit below. Radiator.