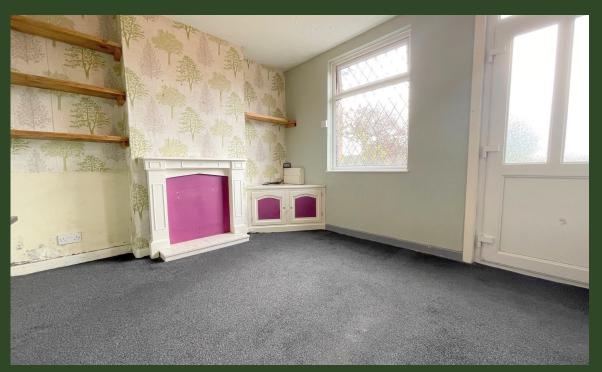

# Accommodation

**Living Room** 11'3 x 9'11 (3.43m x 3.02m) Radiator.

**Kitchen** 11'7 x11'1 (3.53m x3.38)

Wall and base units. Stainless steel sink unit with drainer and mixer tap. Cooker point. Wall mounted boiler. Plumbing point.