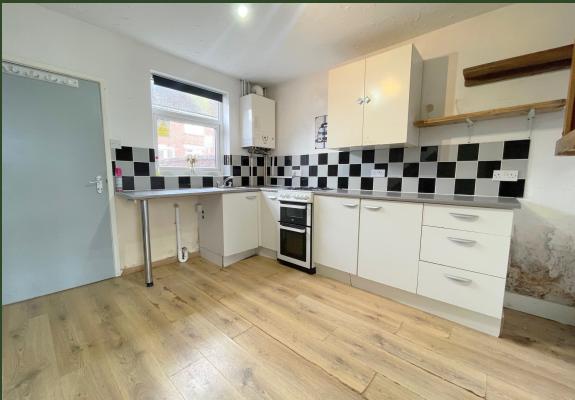

# Accommodation

**Living Room** 11'3 x 9'11 (3.43m x 3.02m) Radiator.

**Kitchen** 11'7 x11'1 (3.53m x3.38)

Wall and base units. Stainless steel sink unit with drainer and mixer tap. Cooker point. Wall mounted boiler. Plumbing point.