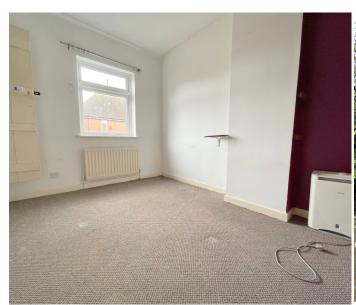

# **Landing Area**

Loft access.

**Bedroom** 12' x 9'11 (3.66m x 3.02m) Radiator.

**Bedroom** 11'1 x 9" (3.38m x 2.74m)

Radiator. Storage cupboard.