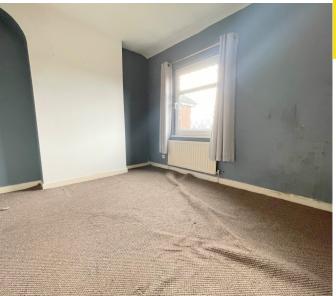

# **Landing Area**

Loft access.

**Bedroom** 12' x 9'11 (3.66m x 3.02m) Radiator.

**Bedroom** 11'1 x 9" (3.38m x 2.74m)

Radiator. Storage cupboard.