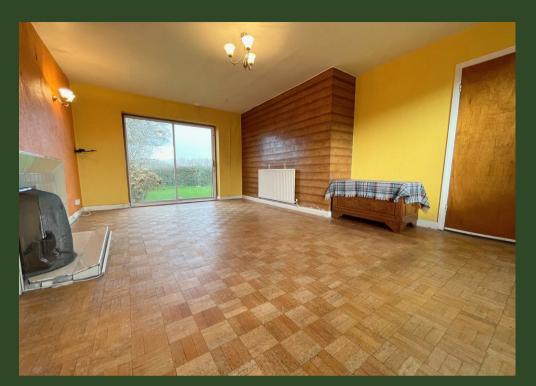

# Living Room / Dining Room

Wood flooring. Open fire. Sliding doors to rear. Wall light x 2. Radiator x 2.