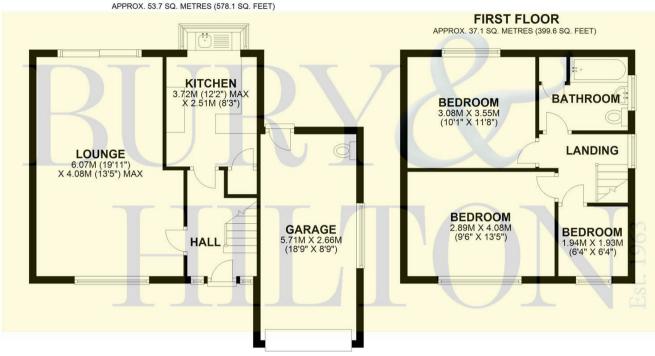

#### **Entrance Hall**

Wood flooring. Stairs off. Radiator.

# Living Room / Dining Room

Wood flooring. Open fire. Sliding doors to rear. Wall light x 2. Radiator x 2.

#### Kitchen

Wall and base units. Stainless steel sink unit with double drainer. Wall mounted boiler. Plumbing point. Bay window. Cooker point. Access to garage.

## Landing Area

Loft access.

## **Bedroom**

Radiator.

#### **Bedroom**

Radiator.

#### **Bathroom**

Bath with shower over. W.c. Wash basin. Radiator. Airing cupboard.

#### **GROUND FLOOR**

#### TOTAL AREA: APPROX. 90.8 SQ. METRES (977.7 SQ. FEET)

Plan produced by www.firstpropertyservices.co.uk. We accept no responsibility for any mistake or inaccuracy contained within the floorplan. The floorplan is provided as a guide and should be taken as an illustration only. The measurements, contents and positioning are approximations only and provided as a guidance tool and not an exact replication of the property. Plan produced using PlanUp.