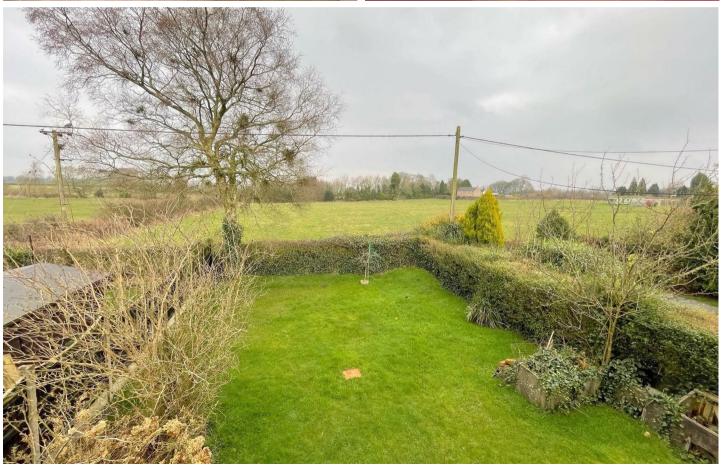

## Outside

Gardens to front and rear aspects laid mainly to lawn with display borders. Driveway providing off street parking leading to an attached single garage.