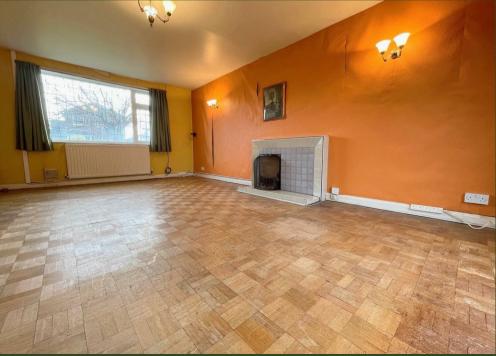

# Living Room / Dining Room

Wood flooring. Open fire. Sliding doors to rear. Wall light x 2. Radiator x 2.