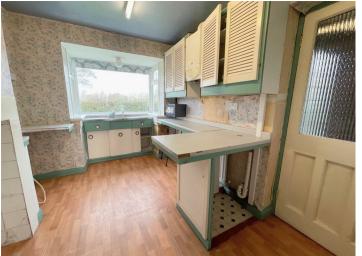

#### Kitchen

Wall and base units. Stainless steel sink unit with double drainer. Wall mounted boiler. Plumbing point. Bay window. Cooker point. Access to garage.