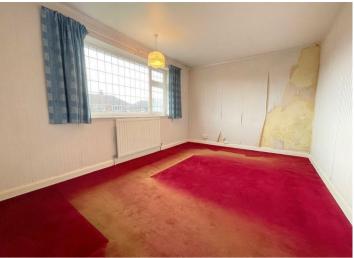

# Living Room / Dining Room

Wood flooring. Open fire. Sliding doors to rear. Wall light x 2. Radiator x 2.