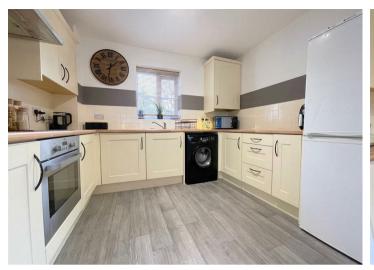

#### Kitchen Area

Wall and base units. Stainless steel sink unit with drainer, rinser bowl and mixer tap. Electric hob with electric oven below and extractor unit above. Cupboard housing central heating boiler. Plumbing point.