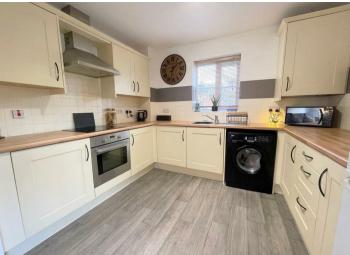

#### Kitchen Area

Wall and base units. Stainless steel sink unit with drainer, rinser bowl and mixer tap. Electric hob with electric oven below and extractor unit above. Cupboard housing central heating boiler. Plumbing point.