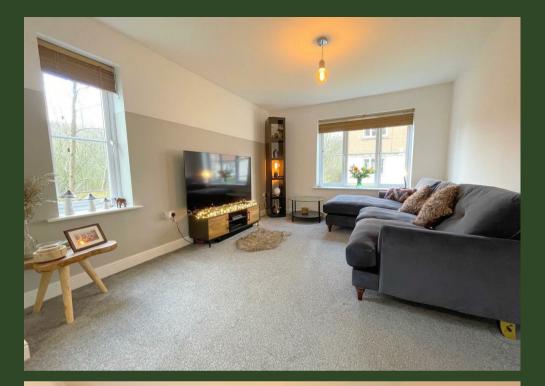

10 Primrose Close Leekbrook



# 10 Primrose Close

Leekbrook Staffordshire ST13 7AZ

- \* A one bedroom ground floor apartment located on the popular Wardle Gardens development.
- \* Well presented accommodation that benefits from Upvc double glazing and gas fired central heating.
- \* The property briefly comprises: Entrance Hall, Lounge, Kitchen Area, Bedroom and Bathroom.
- \* Allocated parking space.
- \* The property may be of interest to landlords or first time buyers looking to get on the housing ladder.
- \* Offered For Sale with No Upward Chain involved.





# Offers In The Region Of £105,000











acre(s)



Leek - 01538 383344



leek@buryandhilton.co.uk









# **General Information**

### **Entrance Hall**

Radiator. Built-in storage cupboard.

## **Living Room Area**

Radiator.

#### Kitchen Area

Wall and base units. Stainless steel sink unit with drainer, rinser bowl and mixer tap. Electric hob with electric oven below and extractor unit above. Cupboard housing central heating boiler. Plumbing point.

#### Bedroom

Radiator. Fitted wardrobes.

#### Bathroom

Bath with shower over. W.c. Wash basin. Radiator.

#### Outside

Allocated parking. Communal gardens.

## **Agents Notes**

Bury & Hilton have made every reasonable effort to ensure these details offer an accurate and fair description of the property. The particulars are