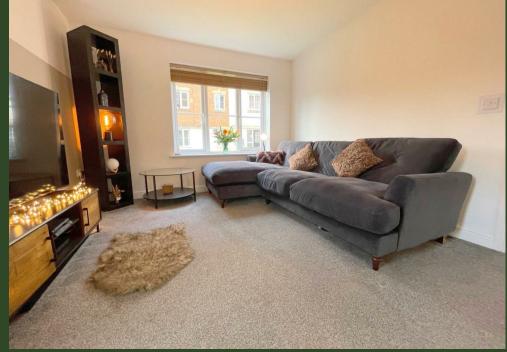

10 Primrose Close Leekbrook



# 10 Primrose Close

Leekbrook Staffordshire ST13 7AZ

- \* A one bedroom ground floor apartment located on the popular Wardle Gardens development.
- \* Well presented accommodation that benefits from Upvc double glazing and gas fired central heating.
- \* The property briefly comprises: Entrance Hall, Lounge, Kitchen Area, Bedroom and Bathroom.
- \* Allocated parking space.
- \* The property may be of interest to landlords or first time buyers looking to get on the housing ladder.
- \* Offered For Sale with No Upward Chain involved.





# Offers In The Region Of £105,000











acre(s)



Leek - 01538 383344



leek@buryandhilton.co.uk









# **General Information**

### **Entrance Hall**

Radiator. Built-in storage cupboard.

## **Living Room Area**

Radiator.

#### Kitchen Area

Wall and base units. Stainless steel sink unit with drainer, rinser bowl and mixer tap. Electric hob with electric oven below and extractor unit above. Cupboard housing central heating boiler. Plumbing point.

#### Bedroom

Radiator. Fitted wardrobes.

#### Bathroom

Bath with shower over. W.c. Wash basin. Radiator.

#### Outside

Allocated parking. Communal gardens.

## **Agents Notes**

Bury & Hilton have made every reasonable effort to ensure these details offer an accurate and fair description of the property. The particulars are p