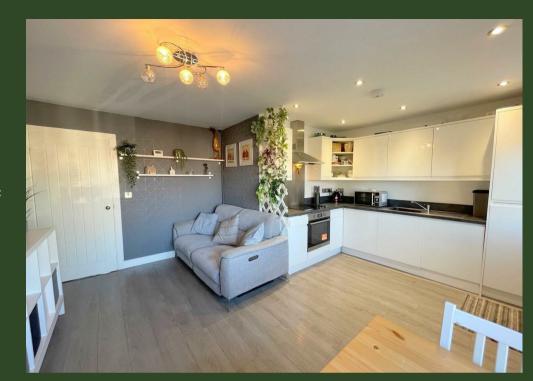

## Kitchen / Living Area

Radiator. Wall and base units. Stainless steel sink unit with drainer and mixer tap. Electric hob and oven with extractor unit above. Integrated fridge, freezer, dishwasher and washing machine / dryer. Spotlights. Front door.