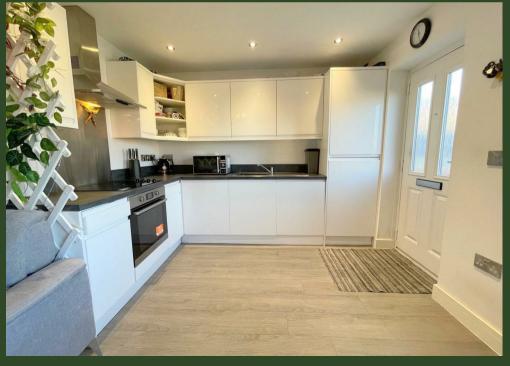

## Kitchen / Living Area

Radiator. Wall and base units. Stainless steel sink unit with drainer and mixer tap. Electric hob and oven with extractor unit above. Integrated fridge, freezer, dishwasher and washing machine / dryer. Spotlights. Front door.