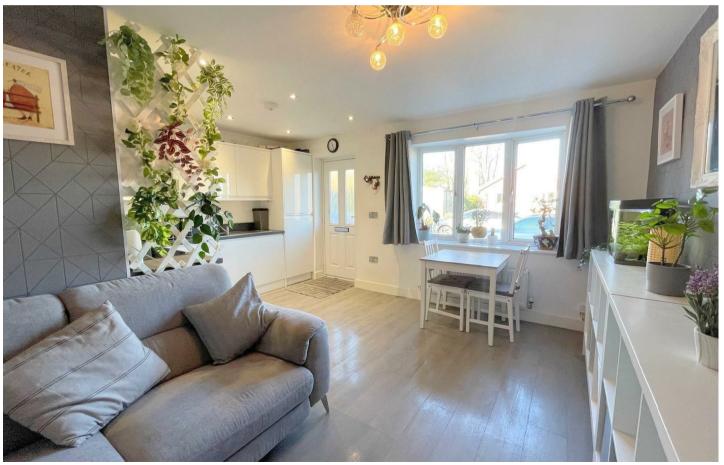

## Kitchen / Living Area

Radiator. Wall and base units. Stainless steel sink unit with drainer and mixer tap. Electric hob and oven with extractor unit above. Integrated fridge, freezer, dishwasher and washing machine / dryer. Spotlights. Front door.