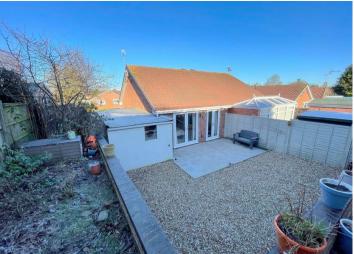

#### Outside

Externally, the property has a driveway providing off street parking leading to an attached single garage with up and over door. Low maintenance front and rear garden areas with paved and gravelled areas and display borders.