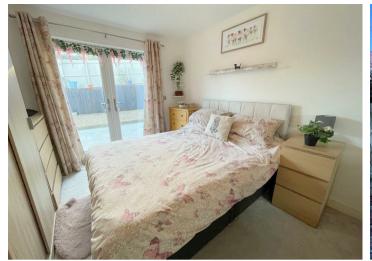

#### **Bedroom**

Radiator. Built-in wardrobes. Double doors to rear.

#### Bedroom

Radiator. Double doors to rear.