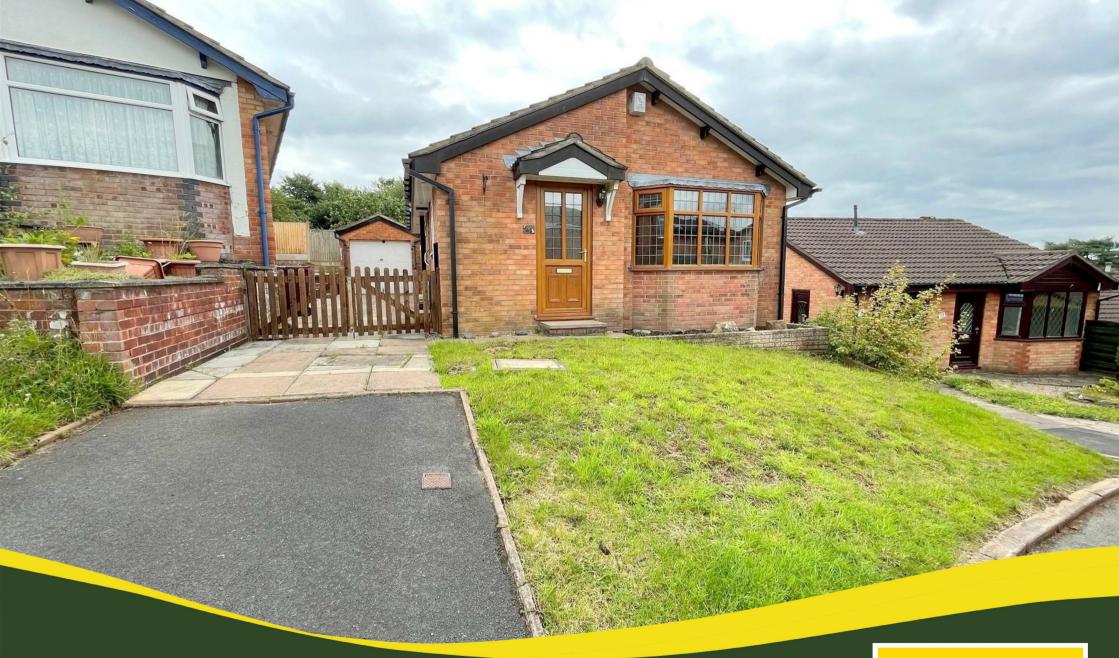

15 Hazel Grove, Leek

## 15 Hazel Grove,

# Leek Staffordshire ST13 8UU

- \* An opportunity to purchase a two bedroom detached bungalow situated in the West End of Leek on a small cul-de-sac.
- \* The property does require some internal decoration and presents the opportunity for the buyer to put their own stamp on it.
- \* The bungalows accommodation briefly comprises: Entrance Hall, Living Room, Kitchen, Inner Hallway, Two Bedrooms, Shower Room and Conservatory.
- \* A driveway provides ample off road parking and leads to a detached garage.
- \* Benefiting from double glazing and gas fired central heating.
- \* Gardens are located to the front and rear.
- \* Not overlooked from the rear aspect with good views over the surrounding area.
- \* The property is offered For Sale with No Upward Chain involved.

## Outside

A driveway provides ample off road parking and leads to a detached garage. Gardens are located to the front and rear. Excellent views towards Ladderedge.