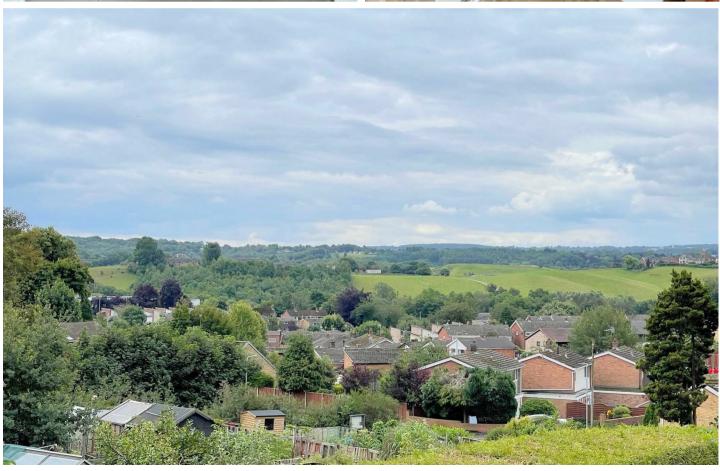

## Outside

A driveway provides ample off road parking and leads to a detached garage. Gardens are located to the front and rear. Excellent views towards Ladderedge.