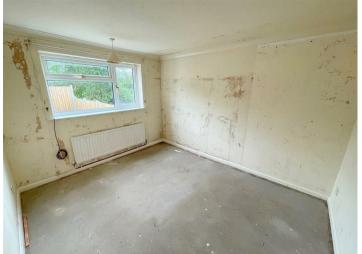

two bedroom detached bungalow situated in the West End of Leek on a small cul-de-sac.
- \* The property does require some internal decoration and presents the opportunity for the buyer to put their own stamp on it.
- \* The bungalows accommodation briefly comprises: Entrance Hall, Living Room, Kitchen, Inner Hallway, Two Bedrooms, Shower Room and Conservatory.
- \* A driveway provides ample off road parking and leads to a detached garage.
- \* Benefiting from double glazing and gas fired central heating.
- \* Gardens are located to the front and rear.
- \* Not overlooked from the rear aspect with good views over the surrounding area.
- \* The property is offered For Sale with No Upward Chain involved.

# Offers In The Region Of £219,950









D









leek@buryandhilton.co.uk













# **General Information**

#### **Entrance Hall**

Storage cupboard off.

#### Kitchen

Wall and base units. Stainless steel sink unit with drainer and mixer tap. Rear door. Plumbing point. Cooker point.

#### Living Room

Bay window. Radiator. Gas fire. Coving.

## Inner Hall

Radiator. Loft access.

## **Bedroom**

Radiator.

#### **Bedroom**

Radiator.

## Conservatory

Radiator. Tiled floor.

#### **Shower Room**

Shower cubicle. W.c. Wash basin. Radiator.

## Outside

A driveway provides ample off road parking and leads to a detached garage. Gardens are located to the front and rear. Excellent views towards Ladderedge.

#### **GROUND FLOOR**

APPROX. 58.7 SQ. METRES (631.7 SQ. FEET)



#### TOTAL AREA: APPROX. 58.7 SQ. METRES (631.7 SQ. FEET)

Plan produced by www.firstpropertys