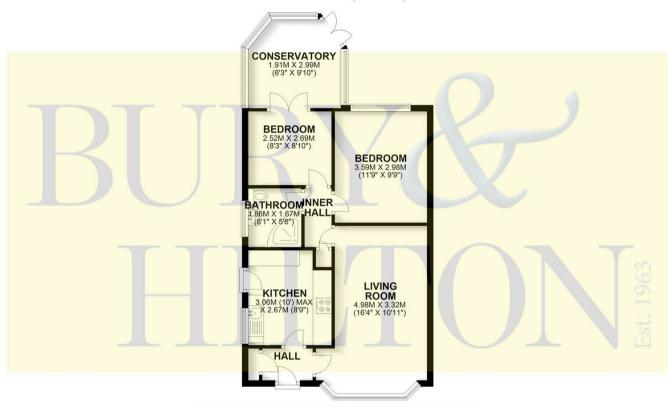

#### **GROUND FLOOR**

APPROX. 58.7 SQ. METRES (631.7 SQ. FEET)

#### TOTAL AREA: APPROX. 58.7 SQ. METRES (631.7 SQ. FEET)

Plan produced by www.firstpropertyservices.co.uk. We accept no responsibility for any mistake or inaccuracy contained within the floorplan. The floorplan is provided as a guide and should be taken as an illustration only. The measurements, contents and positioning are approximations only and provided as a guidance tool and not an exact replication of the property. Plan produced using PlanUp