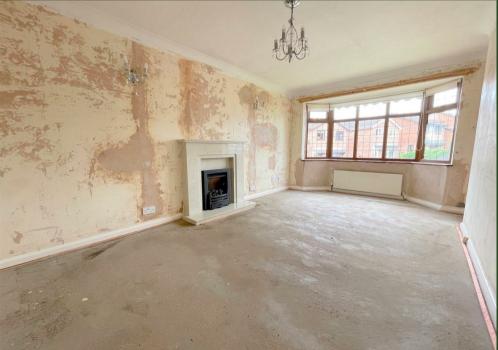

a two bedroom detached bungalow situated in the West End of Leek on a small cul-de-sac.
- \* The property does require some internal decoration and presents the opportunity for the buyer to put their own stamp on it.
- \* The bungalows accommodation briefly comprises: Entrance Hall, Living Room, Kitchen, Inner Hallway, Two Bedrooms, Shower Room and Conservatory.
- \* A driveway provides ample off road parking and leads to a detached garage.
- \* Benefiting from double glazing and gas fired central heating.
- \* Gardens are located to the front and rear.
- \* Not overlooked from the rear aspect with good views over the surrounding area.
- \* The property is offered For Sale with No Upward Chain involved.

# Offers In The Region Of £219,950









D









leek@buryandhilton.co.uk













# **General Information**

#### **Entrance Hall**

Storage cupboard off.

#### Kitchen

Wall and base units. Stainless steel sink unit with drainer and mixer tap. Rear door. Plumbing point. Cooker point.

#### Living Room

Bay window. Radiator. Gas fire. Coving.

## Inner Hall

Radiator. Loft access.

## **Bedroom**

Radiator.

#### **Bedroom**

Radiator.

## Conservatory

Radiator. Tiled floor.

#### **Shower Room**

Shower cubicle. W.c. Wash basin. Radiator.

## Outside

A driveway provides ample off road parking and leads to a detached garage. Gardens are located to the front and rear. Excellent views towards Ladderedge.

#### **GROUND FLOOR**

APPROX. 58.7 SQ. METRES (631.7 SQ. FEET)



#### TOTAL AREA: APPROX. 58.7 SQ. METRES (631.7 SQ. FEET)

Plan produced by www.firstpropert