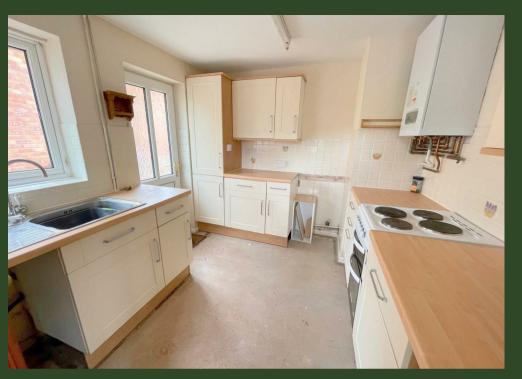

#### Kitchen

Wall and base units. Stainless steel sink unit with drainer and mixer tap. Rear door. Plumbing point. Cooker point.