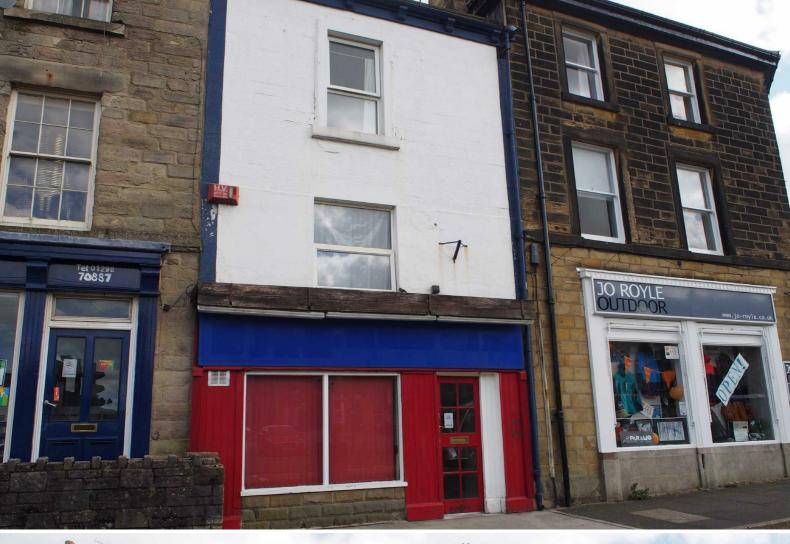

# 5 Market Place Buxton Derbyshire, SK17 6EB

#### \*RENT REDUCED\*

\* Prominent retail premises fronting onto the Market Place in what is a good trading area. \* Accommodation to include shop front together with basement kitchen and toilet. \* Suitable for a variety of retailing uses \*Large window frontage