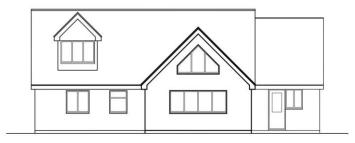

**PROPOSED WEST ELEVATION 1:100** 

**PROPOSED EAST ELEVATION 1:100** 

## PLANNING

The plot has outline planning consent for the proposed erection of a four bedroom detached chalet bungalow residence with attached garage. The planning reference number is 06/23/0196/O.

This includes the full list of planning conditions for the development of the proposed detached dwelling which provides accommodation extending to approximately 1824 sq ft in gross internal floor area.