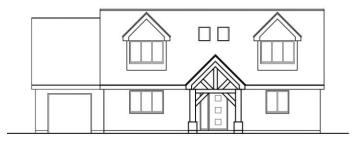

**PROPOSED WEST ELEVATION 1:100** 

**PROPOSED EAST ELEVATION 1:100** 

## PLANNING

The plot has outline planning consent for the proposed erection of a four bedroom detached chalet bungalow residence with attached garage. The planning reference number is 06/23/0196/O.

This includes the full list of planning conditions for the development of the proposed detached dwelling which provides accommodation extending to approximately 1824 sq ft in gross internal floor area.