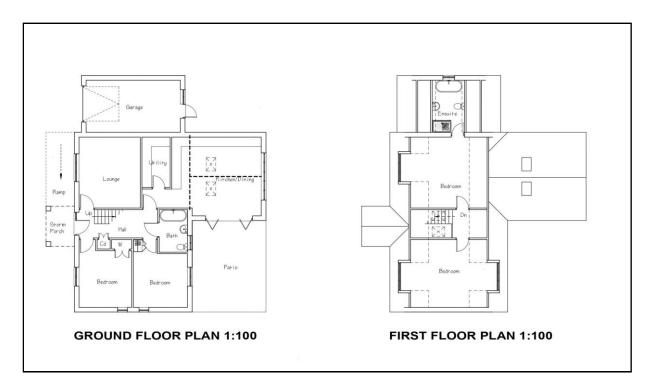

## PLANNING

The plot has outline planning consent for the proposed erection of a four bedroom detached chalet bungalow residence with attached garage. The planning reference number is 06/23/0196/O.

This includes the full list of planning conditions for the development of the proposed detached dwelling which provides accommodation extending to approximately 1824 sq ft in gross internal floor area.