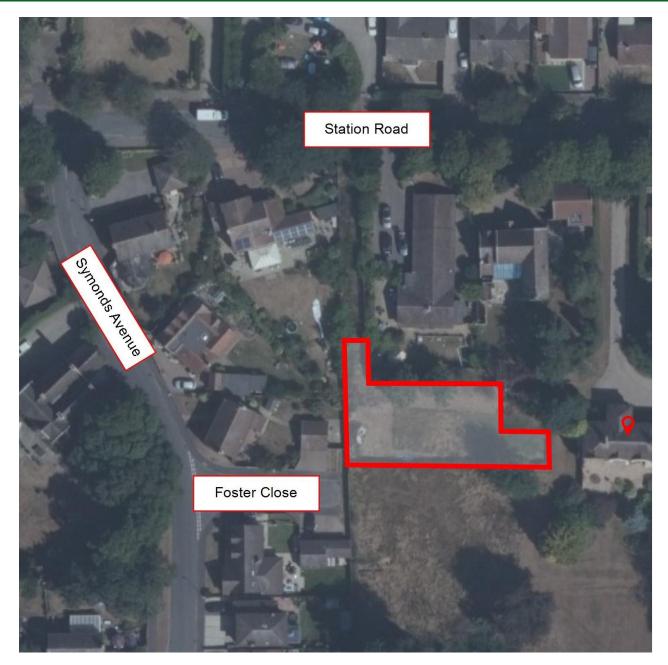

## LOCATION

The plot is accessed via Foster Close leading from Station Road on the outskirts of the popular and sought after village of Ormesby St Margaret. Providing good access to Great Yarmouth and Norwich, the Norfolk Broads and the golden beaches of California, Caister and Hemsby.

Ormesby St Margaret has a full complement of amenities including a fuel garage, various shops, restaurants and a village pub. First and middle schools are available and the village boasts many endearing features.