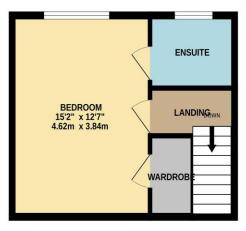

## TOTAL FLOOR AREA : 1566 sq.ft. (145.5 sq.m.) approx.

Whilst every attempt has been made to ensure the accuracy of the floorplan contained here, measurements of doors, windows, rooms and any other items are approximate and no responsibility is taken for any error, omission or mis-statement. This plan is for illustrative purposes only and should be used as such by any prospective purchaser. The services, systems and appliances shown have not been tested and no guarantee as to their operability or efficiency can be given. Made with Metropix ©2025

they should not be relied upon. Potential buyers are advised to recheck measurements.

Sun