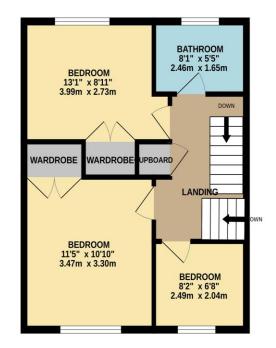

## TOTAL FLOOR AREA : 1566 sq.ft. (145.5 sq.m.) approx.

Whilst every attempt has been made to ensure the accuracy of the floorplan contained here, measurements of doors, windows, rooms and any other items are approximate and no responsibility is taken for any error, omission or mis-statement. This plan is for illustrative purposes only and should be used as such by any prospective purchaser. The services, systems and appliances shown have not been tested and no guarantee as to their operability or efficiency can be given. Made with Metropix ©2025

they should not be relied upon. Potential buyers are advised to recheck measurements.

Sun