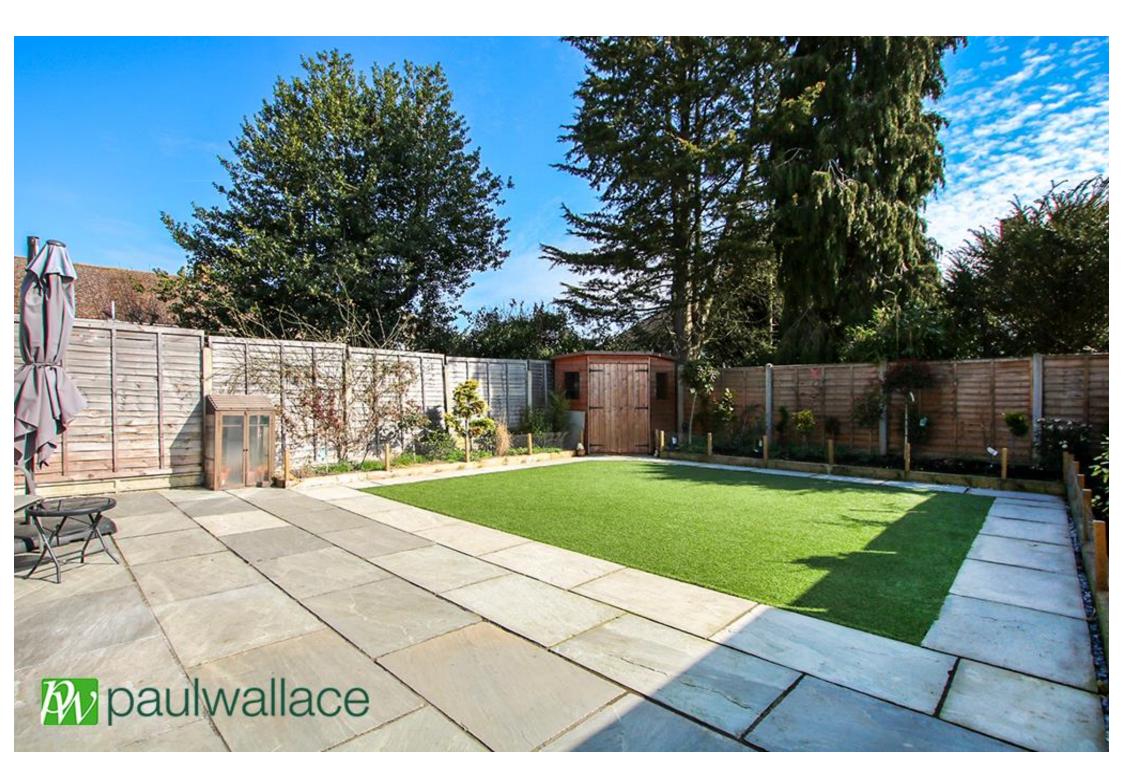

## Hampden Crescent, West Cheshunt, EN7 5AX

\*\*CHAIN FREE BEAUTIFUL FOUR BEDROOM HOUSE\*\*An EXTENDED and much improved END OF TERRACE situated in this POPULAR area of WEST CHESHUNT. Features include TWO FABULOUS RECEPTION ROOMS, stylish KITCHEN, separate UTILITY ROOM, top floor MASTER BEDROOM with dressing area and beautiful SHOWER ROOM, attractive FAMILY BATHROOM, ground floor air conditioning, built in speakers, Lutron lighting, ZONED CENTRAL HEATING, landscaped garden and DRIVEWAY PARKING for three cars.

## Key features

| Chain Free     | •Fabulous Four Bedroom House |
|----------------|------------------------------|
| ●Two Bathrooms | •Two Large Receptions        |

•Stylish Kitchen

•Utility Room

•Landscaped Garden