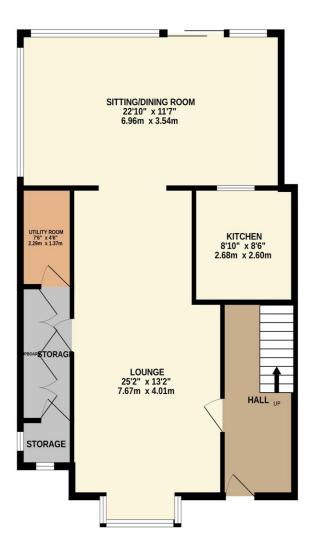

## Hampden Crescent, West Cheshunt, EN7 5AX

\*\*CHAIN FREE BEAUTIFUL FOUR BEDROOM HOUSE\*\*An EXTENDED and much improved END OF TERRACE situated in this POPULAR area of WEST CHESHUNT. Features include TWO FABULOUS RECEPTION ROOMS, stylish KITCHEN, separate UTILITY ROOM, top floor MASTER BEDROOM with dressing area and beautiful SHOWER ROOM, attractive FAMILY BATHROOM, ground floor air conditioning, built in speakers, Lutron lighting, ZONED CENTRAL HEATING, landscaped garden and DRIVEWAY PARKING for three cars.

## Key features

| Chain Free     | •Fabulous Four Bedroom House |
|----------------|------------------------------|
| ●Two Bathrooms | •Two Large Receptions        |

•Stylish Kitchen

•Utility Room

•Landscaped Garden