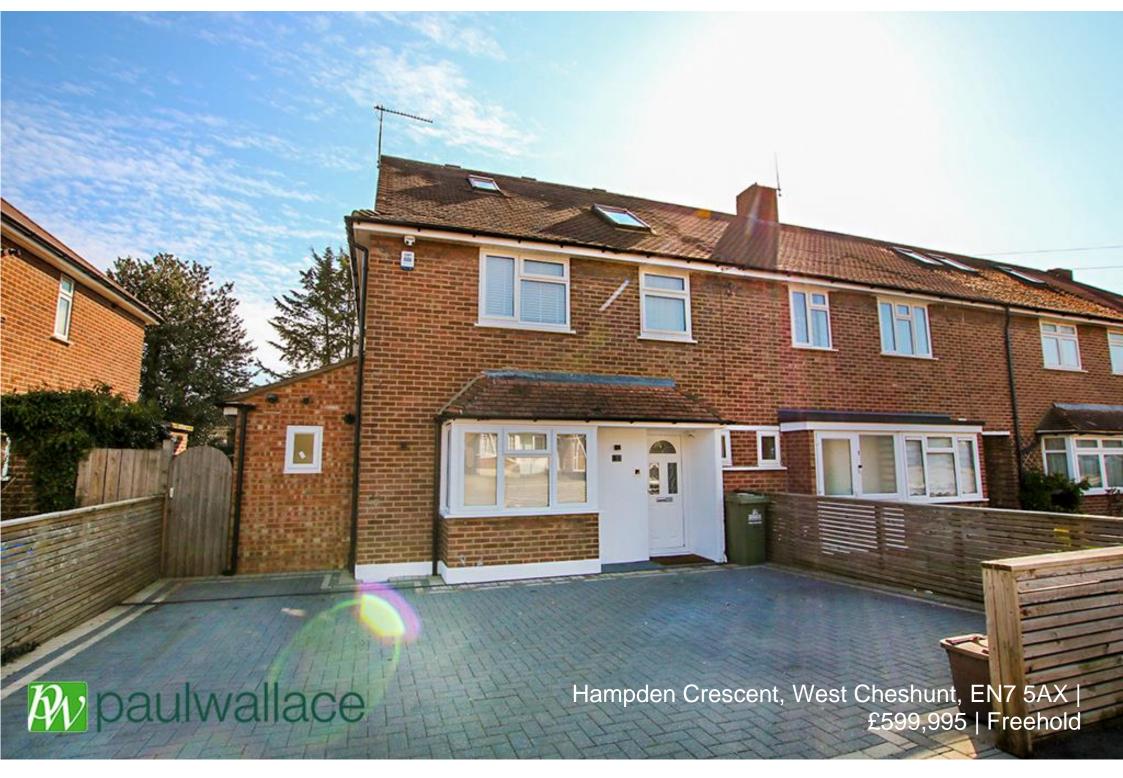

## Hampden Crescent, West Cheshunt, EN7 5AX

\*\*CHAIN FREE BEAUTIFUL FOUR BEDROOM HOUSE\*\*An EXTENDED and much improved END OF TERRACE situated in this POPULAR area of WEST CHESHUNT. Features include TWO FABULOUS RECEPTION ROOMS, stylish KITCHEN, separate UTILITY ROOM, top floor MASTER BEDROOM with dressing area and beautiful SHOWER ROOM, attractive FAMILY BATHROOM, ground floor air conditioning, built in speakers, Lutron lighting, ZONED CENTRAL HEATING, landscaped garden and DRIVEWAY PARKING for three cars.

## Key features

| Chain Free     | •Fabulous Four Bedroom House |
|----------------|------------------------------|
| ●Two Bathrooms | •Two Large Receptions        |

•Stylish Kitchen

•Utility Room

•Landscaped Garden

•Ample Driveway Parking