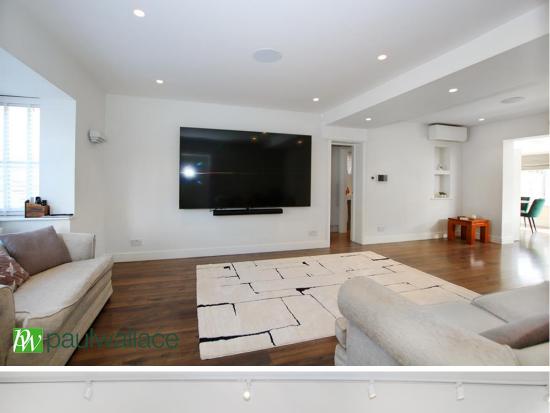

## Hampden Crescent, West Cheshunt, EN7 5AX

\*\*CHAIN FREE BEAUTIFUL FOUR BEDROOM HOUSE\*\*An EXTENDED and much improved END OF TERRACE situated in this POPULAR area of WEST CHESHUNT. Features include TWO FABULOUS RECEPTION ROOMS, stylish KITCHEN, separate UTILITY ROOM, top floor MASTER BEDROOM with dressing area and beautiful SHOWER ROOM, attractive FAMILY BATHROOM, ground floor air conditioning, built in speakers, Lutron lighting, ZONED CENTRAL HEATING, landscaped garden and DRIVEWAY PARKING for three cars.

## Key features

| Chain Free     | •Fabulous Four Bedroom House |
|----------------|------------------------------|
| ●Two Bathrooms | •Two Large Receptions        |

•Stylish Kitchen

•Utility Room

•Landscaped Garden