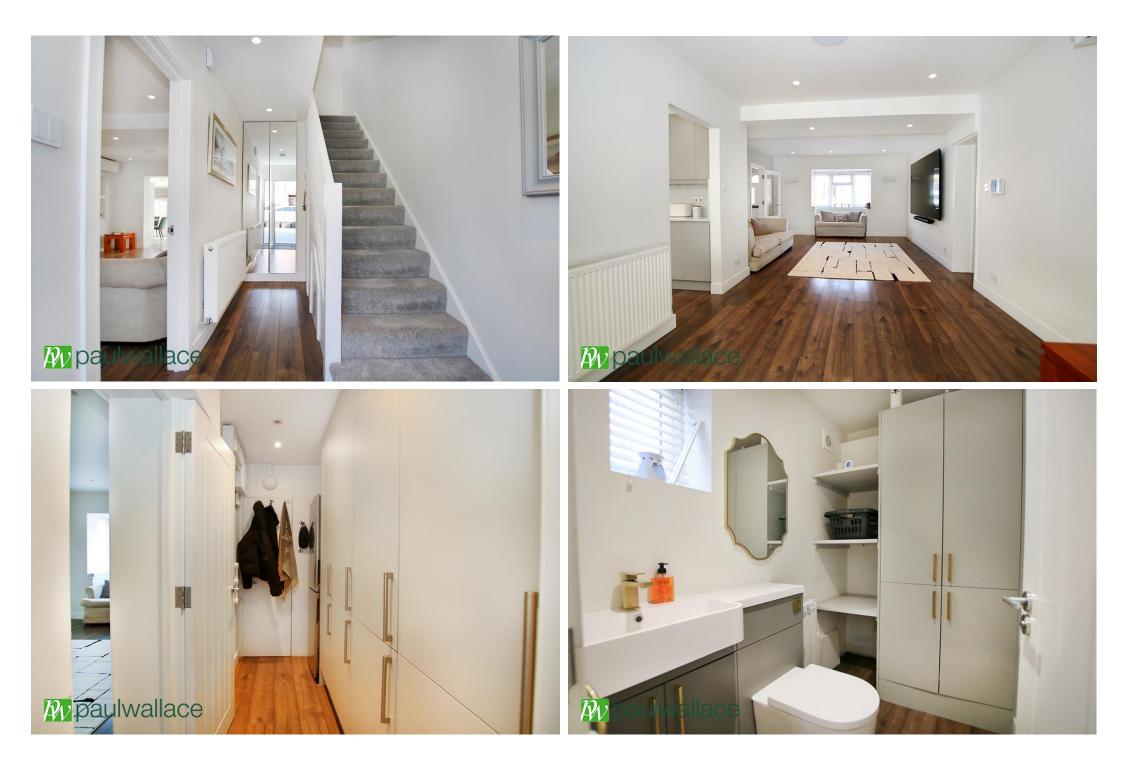

## Hampden Crescent, West Cheshunt, EN7 5AX

\*\*CHAIN FREE BEAUTIFUL FOUR BEDROOM HOUSE\*\*An EXTENDED and much improved END OF TERRACE situated in this POPULAR area of WEST CHESHUNT. Features include TWO FABULOUS RECEPTION ROOMS, stylish KITCHEN, separate UTILITY ROOM, top floor MASTER BEDROOM with dressing area and beautiful SHOWER ROOM, attractive FAMILY BATHROOM, ground floor air conditioning, built in speakers, Lutron lighting, ZONED CENTRAL HEATING, landscaped garden and DRIVEWAY PARKING for three cars.

## Key features

| Chain Free     | •Fabulous Four Bedroom House |
|----------------|------------------------------|
| ●Two Bathrooms | •Two Large Receptions        |

•Stylish Kitchen

•Utility Room

•Landscaped Garden