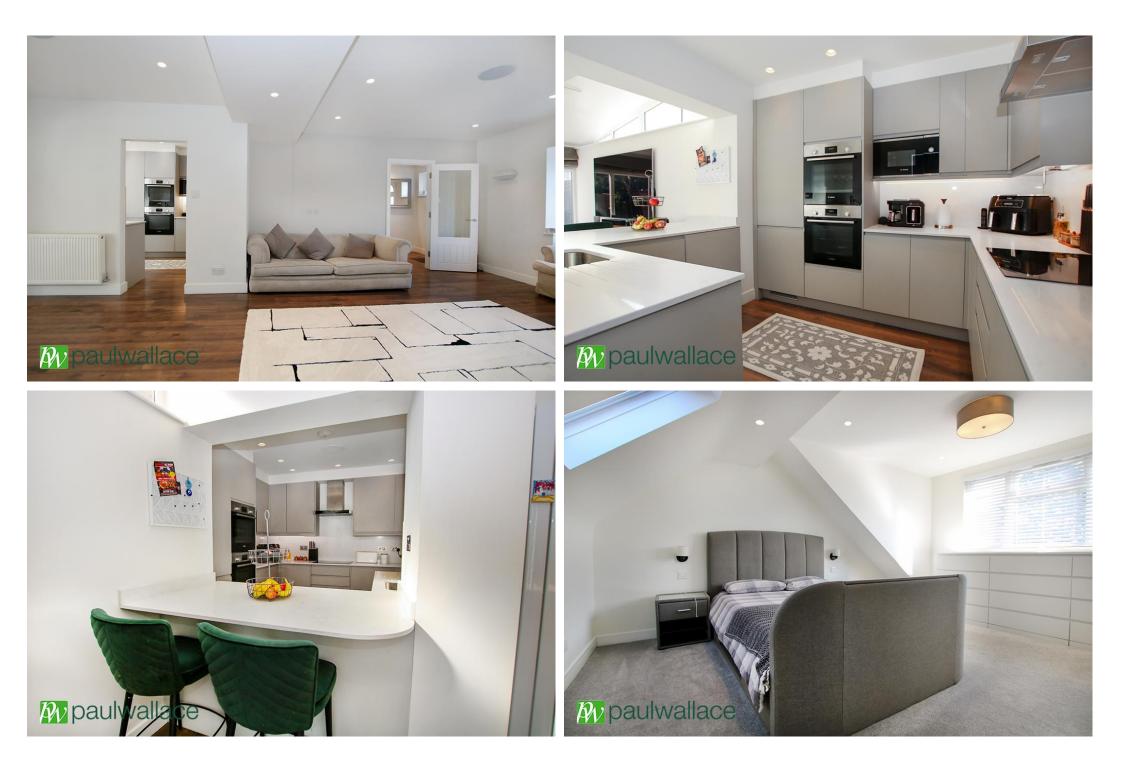

## Hampden Crescent, West Cheshunt, EN7 5AX

\*\*CHAIN FREE BEAUTIFUL FOUR BEDROOM HOUSE\*\*An EXTENDED and much improved END OF TERRACE situated in this POPULAR area of WEST CHESHUNT. Features include TWO FABULOUS RECEPTION ROOMS, stylish KITCHEN, separate UTILITY ROOM, top floor MASTER BEDROOM with dressing area and beautiful SHOWER ROOM, attractive FAMILY BATHROOM, ground floor air conditioning, built in speakers, Lutron lighting, ZONED CENTRAL HEATING, landscaped garden and DRIVEWAY PARKING for three cars.

## Key features

| Chain Free     | •Fabulous Four Bedroom House |
|----------------|------------------------------|
| ●Two Bathrooms | •Two Large Receptions        |

•Stylish Kitchen

•Utility Room

•Landscaped Garden