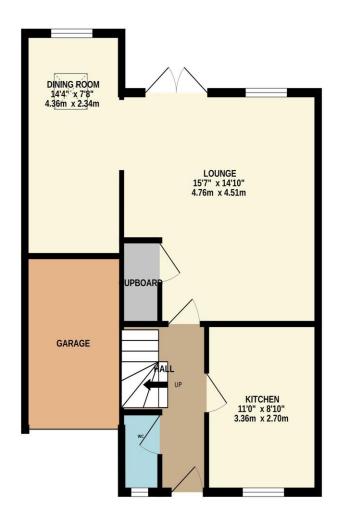

## Lucern Close, Waltham Cross, EN7 6UU

This BEAUTIFULLY PRESENTED FOUR BEDROOM link detached property in the heart of SOUGHT AFTER WEST CHESHUNT benefits from a part converted garage being used as a separate dining area, an EN-SUITE TO MASTER BEDROOM along with dressing room. Situated in a quite cul-desac and boasting a WEST FACING REAR GARDEN. With gas central heating and double glazed windows throughout.

## Key features

- Four Bedrooms
- Beautifully Presented
- Dressing Room
- West Facing Garden
- **Property Information**

Tenure Freehold

Council Tax

**EPC** Rating

Local Authority Broxbourne Borough Council

- Link Detached
- En-Suite To Master
- Part Converted Garage
- Gas Central Heating













9 am to 5:30 pm Bank Hols



property valuation.























## TOTAL FLOOR AREA: 1264 sq.ft. (117.4 sq.m.) approx.