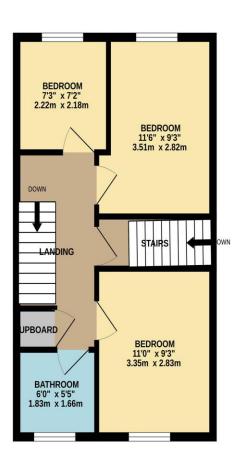

## Lucern Close, Waltham Cross, EN7 6UU

This BEAUTIFULLY PRESENTED FOUR BEDROOM link detached property in the heart of SOUGHT AFTER WEST CHESHUNT benefits from a part converted garage being used as a separate dining area, an EN-SUITE TO MASTER BEDROOM along with dressing room. Situated in a quite cul-desac and boasting a WEST FACING REAR GARDEN. With gas central heating and double glazed windows throughout.

## Key features

- Four Bedrooms
- Beautifully Presented
- Dressing Room
- West Facing Garden
- **Property Information**

Tenure Freehold

Council Tax

**EPC** Rating

Local Authority Broxbourne Borough Council

- Link Detached
- En-Suite To Master
- Part Converted Garage
- Gas Central Heating













9 am to 5:30 pm Bank Hols



property valuation.























## TOTAL FLOOR AREA: 1264 sq.ft. (117.4 sq.m.) approx.