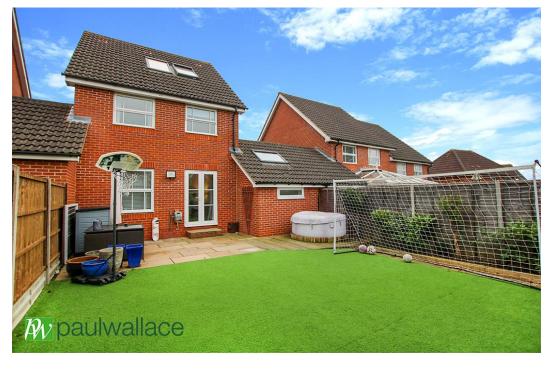

## Lucern Close, Waltham Cross, EN7 6UU

This BEAUTIFULLY PRESENTED FOUR BEDROOM link detached property in the heart of SOUGHT AFTER WEST CHESHUNT benefits from a part converted garage being used as a separate dining area, an EN-SUITE TO MASTER BEDROOM along with dressing room. Situated in a quite cul-desac and boasting a WEST FACING REAR GARDEN. With gas central heating and double glazed windows throughout.

## Key features

- Four Bedrooms
- Beautifully Presented
- Dressing Room
- West Facing Garden
- **Property Information**

Tenure Freehold

Council Tax

**EPC** Rating

Local Authority Broxbourne Borough Council