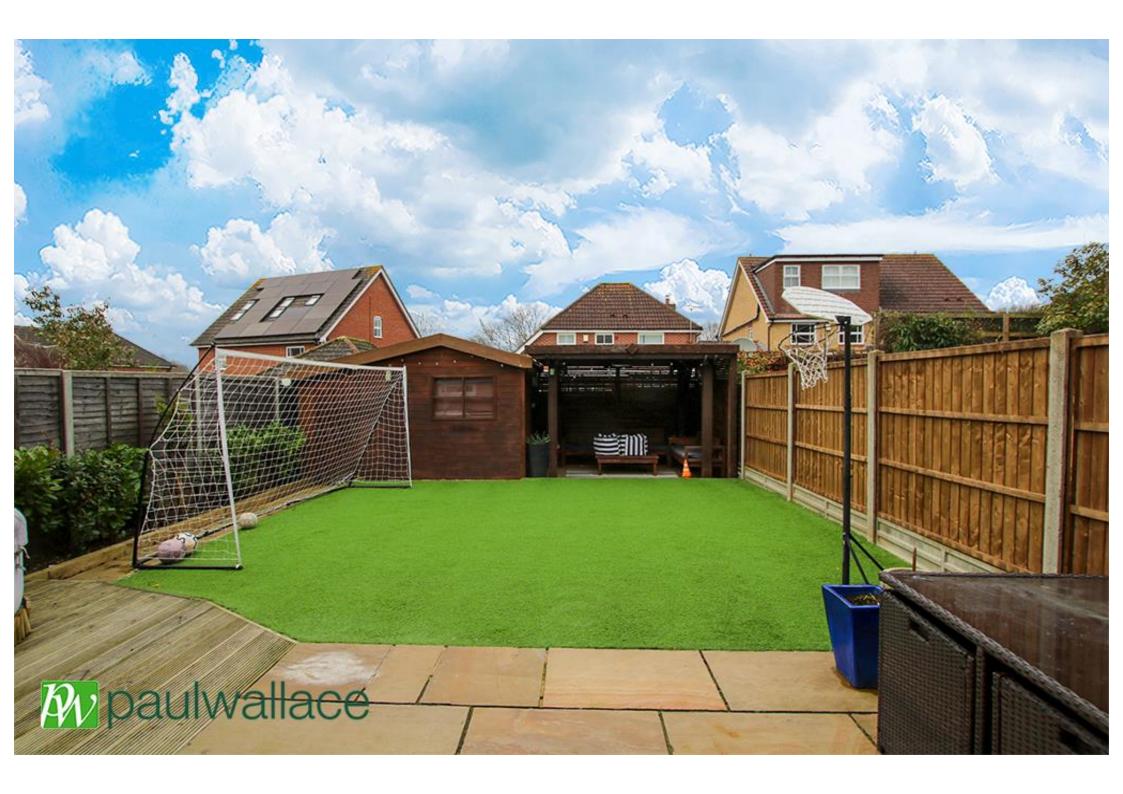

## Lucern Close, Waltham Cross, EN7 6UU

This BEAUTIFULLY PRESENTED FOUR BEDROOM link detached property in the heart of SOUGHT AFTER WEST CHESHUNT benefits from a part converted garage being used as a separate dining area, an EN-SUITE TO MASTER BEDROOM along with dressing room. Situated in a quite cul-desac and boasting a WEST FACING REAR GARDEN. With gas central heating and double glazed windows throughout.