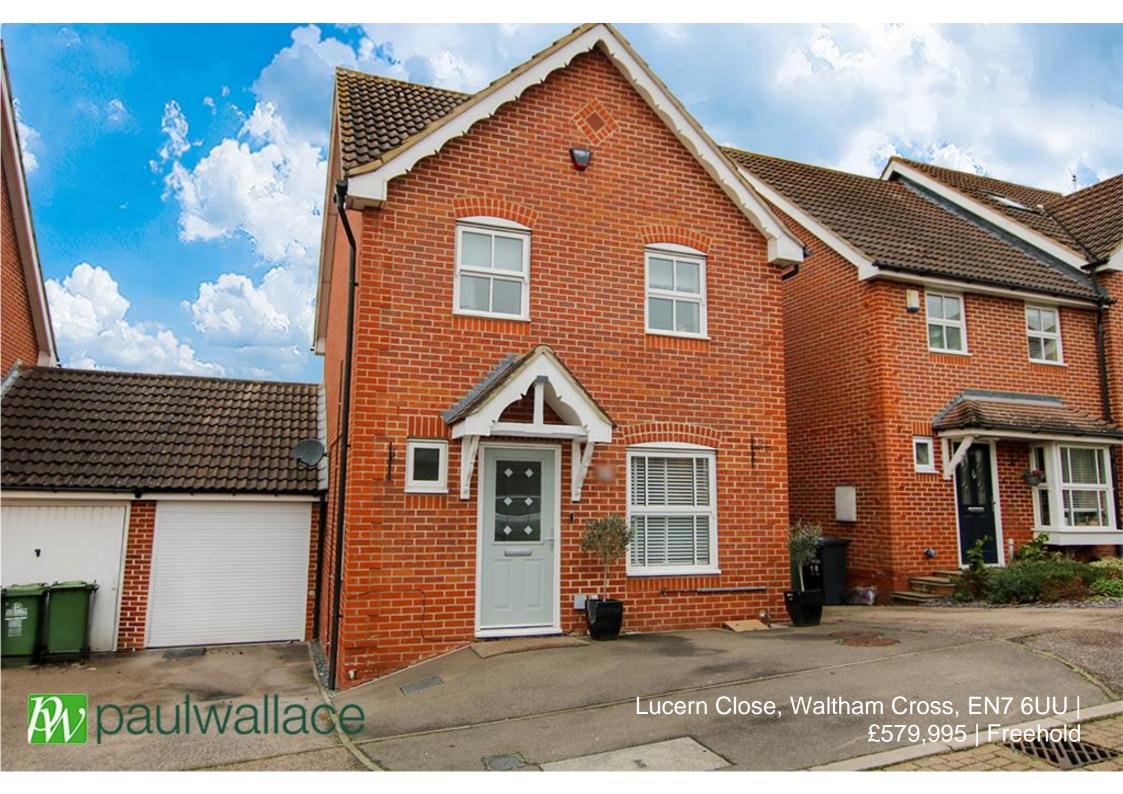

## Lucern Close, Waltham Cross, EN7 6UU

This BEAUTIFULLY PRESENTED FOUR BEDROOM link detached property in the heart of SOUGHT AFTER WEST CHESHUNT benefits from a part converted garage being used as a separate dining area, an EN-SUITE TO MASTER BEDROOM along with dressing room. Situated in a quite cul-desac and boasting a WEST FACING REAR GARDEN. With gas central heating and double glazed windows throughout.

## Key features

- Four Bedrooms
- Beautifully Presented
- Dressing Room
- West Facing Garden
- **Property Information**

Tenure Freehold

Council Tax

**EPC** Rating

Local Authority Broxbourne Borough Council

- Link Detached
- En-Suite To Master
- Part Converted Garage
- Gas Central Heating

9 am to 5:30 pm Bank Hols

property valuation.