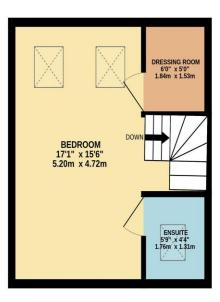

## Lucern Close, Waltham Cross, EN7 6UU

This BEAUTIFULLY PRESENTED FOUR BEDROOM link detached property in the heart of SOUGHT AFTER WEST CHESHUNT benefits from a part converted garage being used as a separate dining area, an EN-SUITE TO MASTER BEDROOM along with dressing room. Situated in a quite cul-desac and boasting a WEST FACING REAR GARDEN. With gas central heating and double glazed windows throughout.

## Key features

- Four Bedrooms
- Beautifully Presented
- Dressing Room
- West Facing Garden
- **Property Information**

Tenure Freehold

Council Tax

**EPC** Rating

Local Authority Broxbourne Borough Council

- Link Detached
- En-Suite To Master
- Part Converted Garage
- Gas Central Heating













9 am to 5:30 pm Bank Hols



property valuation.























## TOTAL FLOOR AREA: 1264 sq.ft. (117.4 sq.m.) approx.