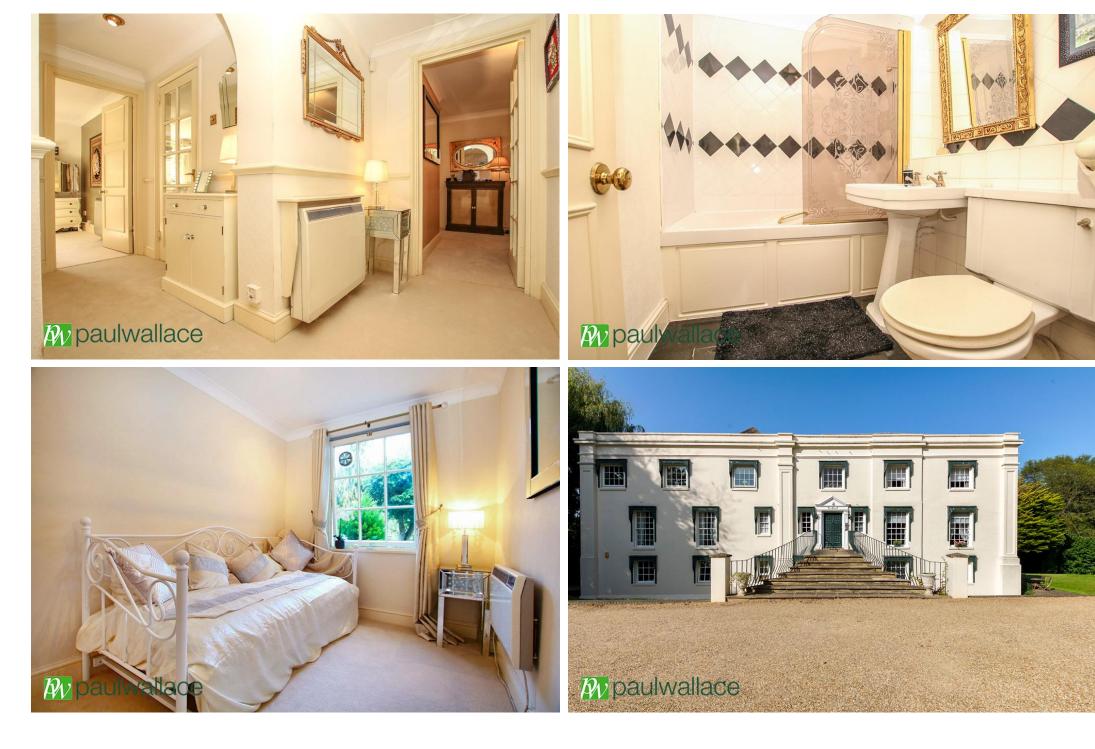

## Temple House, Old Park Ride, EN2 9HA

\*\*CHAIN FREE\*\* Situated in a beautiful Country Georgian period property in a manor house built c1759, with a 2.4 acres of stunning grounds and accessed via gated entrance is this charming two bedroom ground floor apartment with double garage and patio doors opening onto a private rose garden & external dining / seating area, en-suite to bedroom one with superb kitchen and bathroom. The property is located in a quiet privately owned country lane, surrounded by horses, stables & farmland, with country walks at your doorstep. Easy access to commuting with Crews Hill Station only a short distance along with Oakwood Tube Station and 5 mins drive to M25 and A10. The property is being offered Chain Free.

## Key features

•Chain Free

•2.4 acres of Stunning Grounds

•Patio doors opening onto a Private Rose Garden & External Dining / Seating Area •Beautiful Country Georgian Period Property

Double Garage

Local Authority