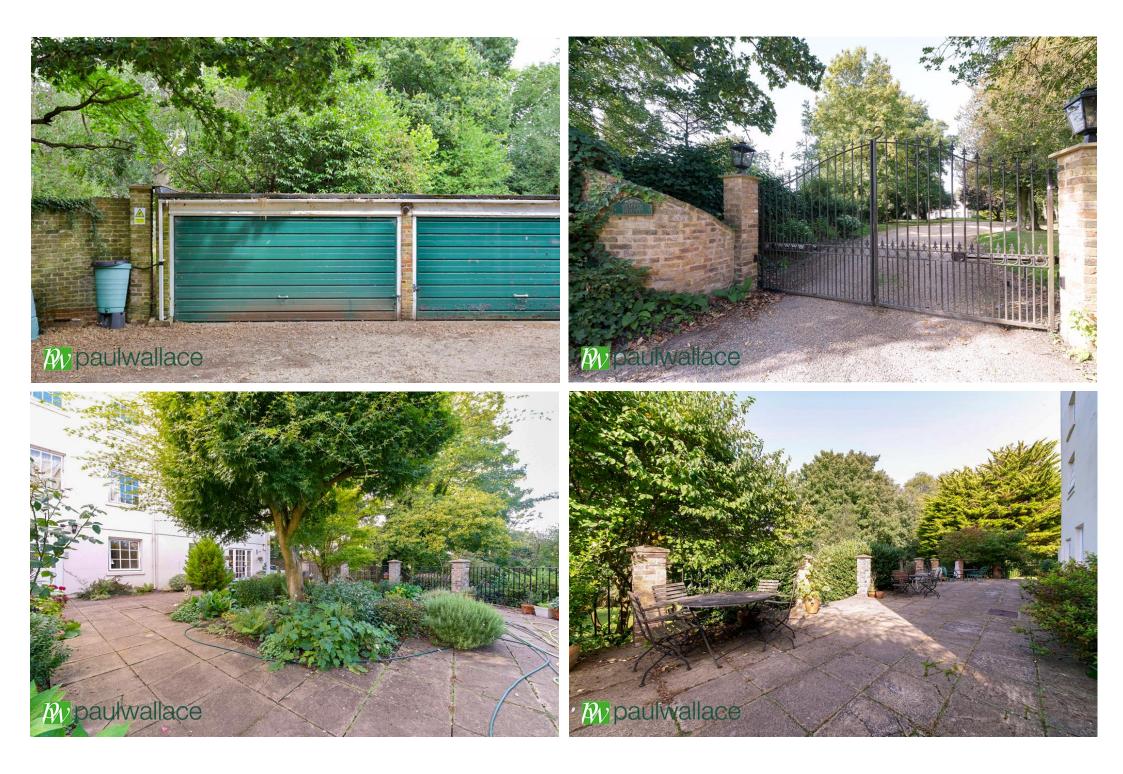

## Temple House, Old Park Ride, EN2 9HA

\*\*CHAIN FREE\*\* Situated in a beautiful Country Georgian period property in a manor house built c1759, with a 2.4 acres of stunning grounds and accessed via gated entrance is this charming two bedroom ground floor apartment with double garage and patio doors opening onto a private rose garden & external dining / seating area, en-suite to bedroom one with superb kitchen and bathroom. The property is located in a quiet privately owned country lane, surrounded by horses, stables & farmland, with country walks at your doorstep. Easy access to commuting with Crews Hill Station only a short distance along with Oakwood Tube Station and 5 mins drive to M25 and A10. The property is being offered Chain Free.

## Key features

•Chain Free

•2.4 acres of Stunning Grounds

•Patio doors opening onto a Private Rose Garden & External Dining / Seating Area •Beautiful Country Georgian Period Property

Double Garage

Local Authority