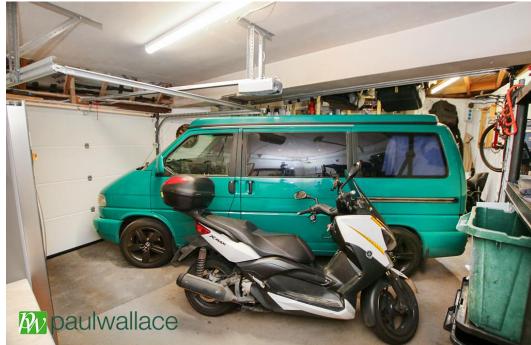

## Grenville Close, Waltham Cross, EN8 8RP

This beautifully presented FIVE BEDROOM SEMI DETACHED property in the heart of sought after Cheshunt just a short walk from the station benefits from a SPACIOUS KITCHEN/DINER, DOUBLE GARAGE, separate UTILITY ROOM, a DOWNSTAIRS SHOWER ROOM and additional off street parking. Also with a landscaped rear garden and MULTIPLE RECEPTION ROOMS.

## Key features

- Five Bedrooms
- •Well Presented Throughout
- Double Garage
- Off Street Parking
- **Property Information**

Tenure Freehold

Council Tax E

EPC Rating D

Local Authority Broxbourne Borough Council