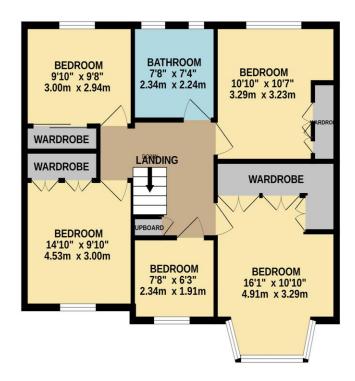

#### TOTAL FLOOR AREA: 1759 sq.ft. (163.4 sq.m.) approx.

Whilst every attempt has been made to ensure the accuracy of the floorplan contained here, measurements of doors, windows, rooms and any other items are approximate and no responsibility is taken for any error, omission or mis-statement. This plan is for illustrative purposes only and should be used as such by any prospective purchaser. The services, systems and appliances shown have not been tested and no guarantee as to their operability or efficiency can be given.