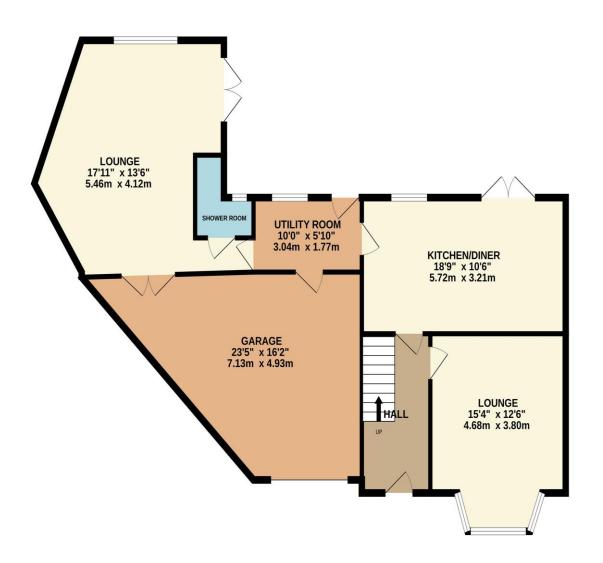

#### TOTAL FLOOR AREA: 1759 sq.ft. (163.4 sq.m.) approx.

Whilst every attempt has been made to ensure the accuracy of the floorplan contained here, measurements of doors, windows, rooms and any other items are approximate and no responsibility is taken for any error, omission or mis-statement. This plan is for illustrative purposes only and should be used as such by any prospective purchaser. The services, systems and appliances shown have not been tested and no guarantee as to their operability or efficiency can be given.