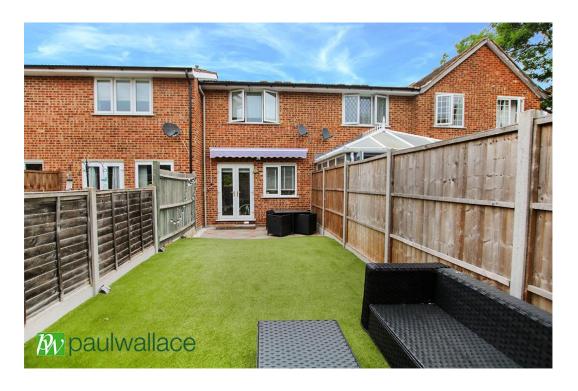

## Broomfield Avenue, Turnford, EN10 6AX

\*\*IMMACULATE CONDITION\*\*A charming TWO BEDROOM staggered TERRACED house in this popular location close to GOOD AMENITIES. The home features a BRIGHT LOUNGE, separate modern fitted KITCHEN, well presented bathroom, GAS RADIATOR HEATING, double glazing, SOUTH FACING 30' REAR GARDEN and allocated PARKING SPACE.

## Key features

- Stunning Condition
- Bright Lounge
- •Fully Tiled Bathroom
- •Gas Radiator Heating
- **Property Information**

Tenure Freehold

Council Tax

**EPC** Rating

C

- •Two Bedroom House
- Separate Modern Kitchen
- South Facing Garden
- Allocated Parking Space