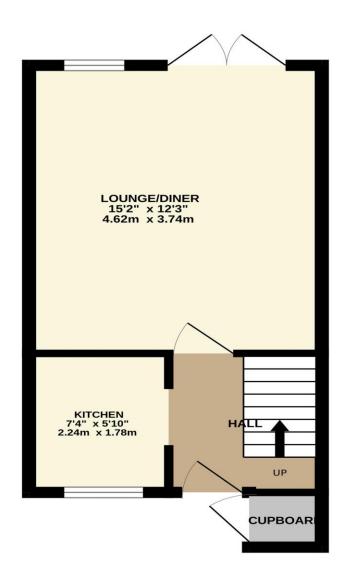

## Broomfield Avenue, Turnford, EN10 6AX

\*\*IMMACULATE CONDITION\*\*A charming TWO BEDROOM staggered TERRACED house in this popular location close to GOOD AMENITIES. The home features a BRIGHT LOUNGE, separate modern fitted KITCHEN, well presented bathroom, GAS RADIATOR HEATING, double glazing, SOUTH FACING 30' REAR GARDEN and allocated PARKING SPACE.

## Key features

- Stunning Condition
- Bright Lounge
- •Fully Tiled Bathroom
- •Gas Radiator Heating
- **Property Information**

Tenure Freehold

Council Tax

**EPC** Rating

C

- •Two Bedroom House
- Separate Modern Kitchen
- South Facing Garden
- Allocated Parking Space