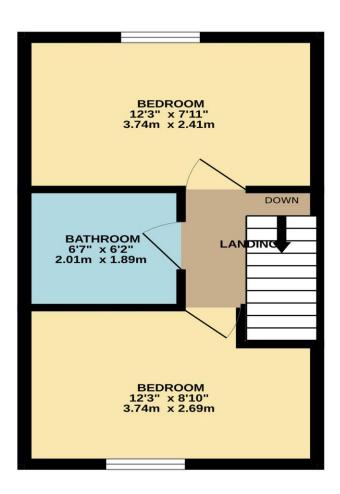

## Broomfield Avenue, Turnford, EN10 6AX

\*\*IMMACULATE CONDITION\*\*A charming TWO BEDROOM staggered TERRACED house in this popular location close to GOOD AMENITIES. The home features a BRIGHT LOUNGE, separate modern fitted KITCHEN, well presented bathroom, GAS RADIATOR HEATING, double glazing, SOUTH FACING 30' REAR GARDEN and allocated PARKING SPACE.

## Key features

- Stunning Condition
- Bright Lounge
- •Fully Tiled Bathroom
- •Gas Radiator Heating
- **Property Information**

Tenure Freehold

Council Tax

**EPC** Rating

C

- •Two Bedroom House
- Separate Modern Kitchen
- South Facing Garden
- Allocated Parking Space