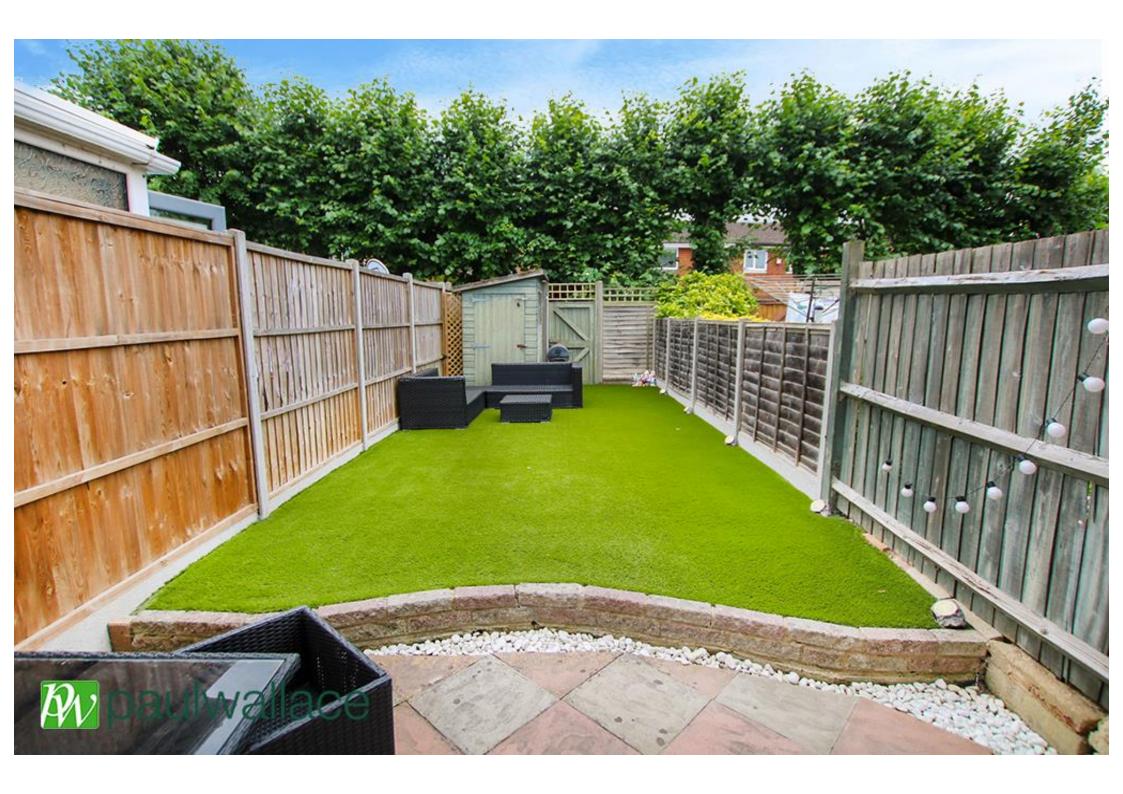

## Broomfield Avenue, Turnford, EN10 6AX

\*\*IMMACULATE CONDITION\*\*A charming TWO BEDROOM staggered TERRACED house in this popular location close to GOOD AMENITIES. The home features a BRIGHT LOUNGE, separate modern fitted KITCHEN, well presented bathroom, GAS RADIATOR HEATING, double glazing, SOUTH FACING 30' REAR GARDEN and allocated PARKING SPACE.

## Key features

- Stunning Condition
- Bright Lounge
- •Fully Tiled Bathroom
- •Gas Radiator Heating
- **Property Information**

Tenure Freehold

Council Tax

**EPC** Rating

C

- •Two Bedroom House
- Separate Modern Kitchen
- South Facing Garden
- Allocated Parking Space