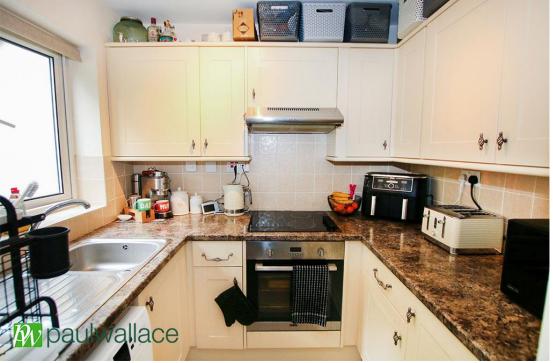

## Broomfield Avenue, Turnford, EN10 6AX

\*\*IMMACULATE CONDITION\*\*A charming TWO BEDROOM staggered TERRACED house in this popular location close to GOOD AMENITIES. The home features a BRIGHT LOUNGE, separate modern fitted KITCHEN, well presented bathroom, GAS RADIATOR HEATING, double glazing, SOUTH FACING 30' REAR GARDEN and allocated PARKING SPACE.

## Key features

- Stunning Condition
- Bright Lounge
- •Fully Tiled Bathroom
- •Gas Radiator Heating
- **Property Information**

Tenure Freehold

Council Tax

**EPC** Rating

C

- •Two Bedroom House
- Separate Modern Kitchen
- South Facing Garden
- Allocated Parking Space