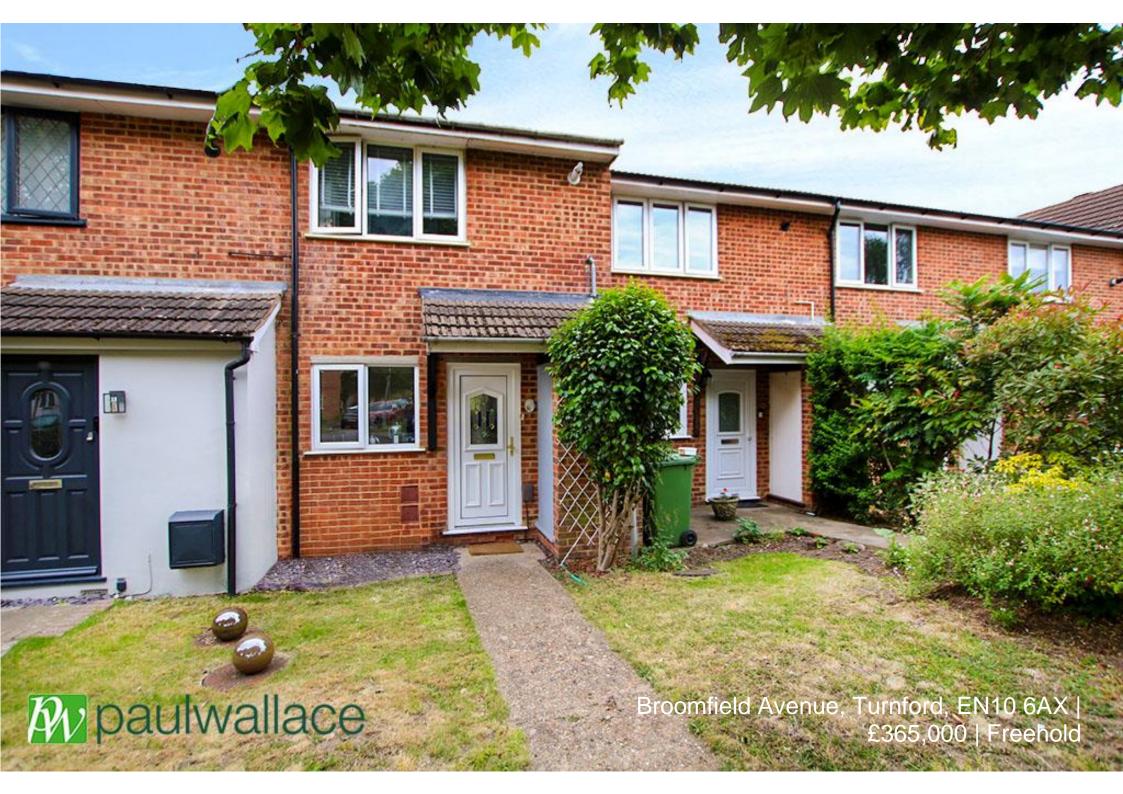

## Broomfield Avenue, Turnford, EN10 6AX

\*\*IMMACULATE CONDITION\*\*A charming TWO BEDROOM staggered TERRACED house in this popular location close to GOOD AMENITIES. The home features a BRIGHT LOUNGE, separate modern fitted KITCHEN, well presented bathroom, GAS RADIATOR HEATING, double glazing, SOUTH FACING 30' REAR GARDEN and allocated PARKING SPACE.

## Key features

- Stunning Condition
- Bright Lounge
- •Fully Tiled Bathroom
- •Gas Radiator Heating
- **Property Information**

Tenure Freehold

Council Tax

**EPC** Rating

C

- •Two Bedroom House
- Separate Modern Kitchen
- South Facing Garden
- Allocated Parking Space