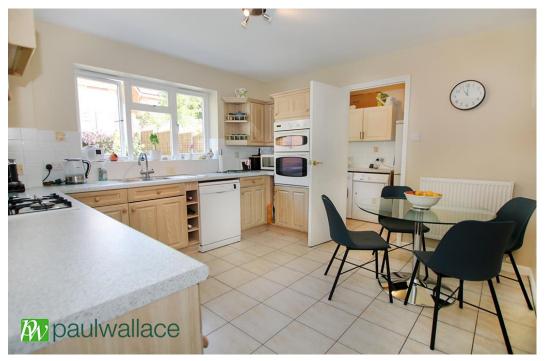

### Lovering Road, West Cheshunt, EN7 6WU

\*\*DETACHED FAMILY HOUSE\*\*Situated in this HIGHLY SOUGHT AFTER location in WEST CHESHUNT a delightful FOUR BEDROOM property. The home benefits from LOUNGE with interconnecting doors to DINING ROOM, good sized KITCHEN/BREAKFAST ROOM, UTILITY room, downstairs cloaks/wc, MASTER BEDROOM with en-suite shower room and a family bathroom, GOOD SIZED GARDEN, ample driveway parking and GARAGE.

#### Key features

- Detached Family House
- Two Bathrooms
- Kitchen/Breakfast Room
- Good-sized Garden

- Two Receptions
- Utility Room
- Driveway and Integral Garage