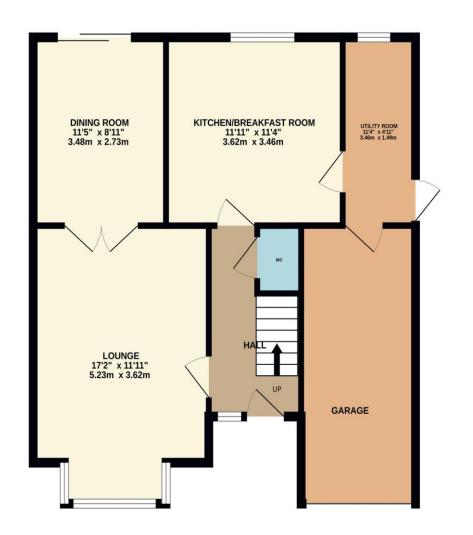

### Lovering Road, West Cheshunt, EN7 6WU

\*\*DETACHED FAMILY HOUSE\*\*Situated in this HIGHLY SOUGHT AFTER location in WEST CHESHUNT a delightful FOUR BEDROOM property. The home benefits from LOUNGE with interconnecting doors to DINING ROOM, good sized KITCHEN/BREAKFAST ROOM, UTILITY room, downstairs cloaks/wc, MASTER BEDROOM with en-suite shower room and a family bathroom, GOOD SIZED GARDEN, ample driveway parking and GARAGE.

#### Key features

- Detached Family House
- Two Bathrooms
- Kitchen/Breakfast Room
- Good-sized Garden

- Two Receptions
- Utility Room
- Driveway and Integral Garage