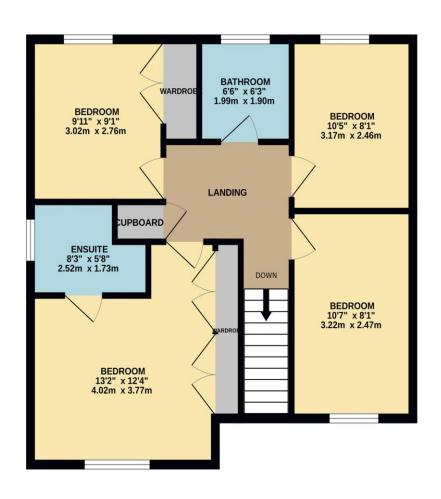

### Lovering Road, West Cheshunt, EN7 6WU

\*\*DETACHED FAMILY HOUSE\*\*Situated in this HIGHLY SOUGHT AFTER location in WEST CHESHUNT a delightful FOUR BEDROOM property. The home benefits from LOUNGE with interconnecting doors to DINING ROOM, good sized KITCHEN/BREAKFAST ROOM, UTILITY room, downstairs cloaks/wc, MASTER BEDROOM with en-suite shower room and a family bathroom, GOOD SIZED GARDEN, ample driveway parking and GARAGE.

#### Key features

- Detached Family House
- Two Bathrooms
- Kitchen/Breakfast Room
- Good-sized Garden

- Two Receptions
- Utility Room
- Driveway and Integral Garage