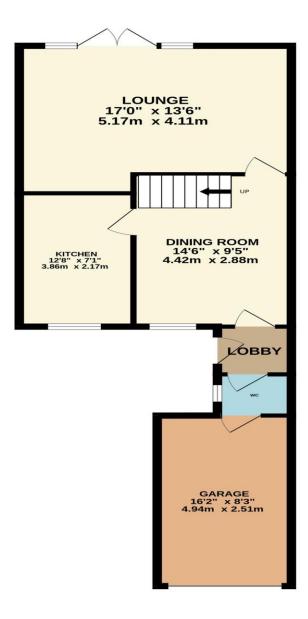

9 am to 6:30 pm 9 am to 5:30 pm Closed Bank Hols Closed

TOTAL FLOOR AREA : 1078 sq.ft. (100.2 sq.m.) approx.

Whilst every attempt has been made to ensure the accuracy of the floorplan contained here, measurements of doors, windows, rooms and any other items are approximate and no responsibility is taken for any error, omission or mis-statement. This plan is for illustrative purposes only and should be used as such by any prospective purchaser. The services, systems and appliances shown have not been tested and no guarantee as to their operability or efficiency can be given. Made with Metropix ©2025