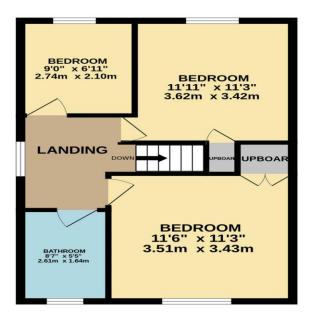

6BA | £475,000 | Freehold

00

.

Av paulwallace

00000000

## Smarts Green, West Cheshunt, EN7 6BA

This CHAIN FREE three bedroom SEMI DETACHED property in the heart of sought after WEST CHESHUNT benefits from driveway parking with ADDITIONAL GARAGE, a downstairs CLOAKROOM, separate dining area and family bathroom. With gas central heating and double glazed windows throughout.

## Key features

•Chain Free Semi Detached •Three Bedrooms

•Driveway Parking

•Garage

•Downstairs W/C

•Sought After West Cheshunt •Separate Dining Area

## **Property Information**

Tenure Freehold

Council Tax

Е

**EPC** Rating D

Local Authority **Broxbourne Borough Council** 



cheshunt@paulwallace.co.uk



( <sup>L</sup>) Opening Times

9 am to 6:30 pm 9 am to 5:30 pm Closed Bank Hols Closed















TOTAL FLOOR AREA : 1078 sq.ft. (100.2 sq.m.) approx.

Whilst every attempt has been made to ensure the accuracy of the floorplan contained here, measurements of doors, windows, rooms and any other items are approximate and no responsibility is taken for any error, omission or mis-statement. This plan is for illustrative purposes only and should be used as such by any prospective purchaser. The services, systems and appliances shown have not been tested and no guarantee as to their operability or efficiency can be given. Made with Metropix ©2025

1ST FLOOR 452 sq.ft. (42.0 sq.m.) approx.