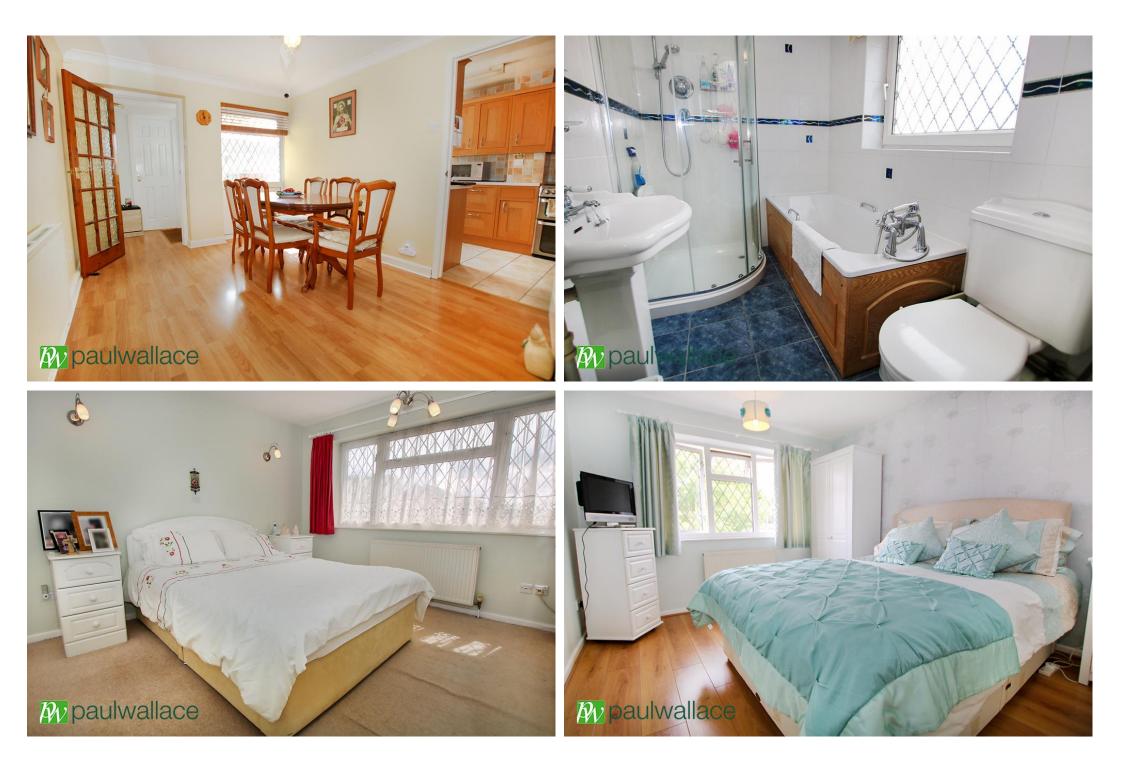

## Smarts Green, West Cheshunt, EN7 6BA

This CHAIN FREE three bedroom SEMI DETACHED property in the heart of sought after WEST CHESHUNT benefits from driveway parking with ADDITIONAL GARAGE, a downstairs CLOAKROOM, separate dining area and family bathroom. With gas central heating and double glazed windows throughout.

## Key features

•Chain Free Semi Detached •Three Bedrooms

•Driveway Parking

•Garage

•Downstairs W/C

•Sought After West Cheshunt •Separate Dining Area