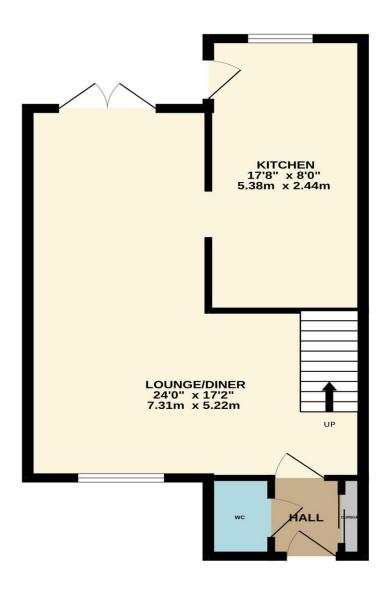

## Fleming Close, West Cheshunt, EN7 6AY

This BEAUTIFULLY PRESENTED THREE BEDROOM end of terrace property in the heart of SOUGHT AFTER WEST CHESHUNT in the highly desirable ADAMSFIELD area benefits from being well presented throughout, a superb KITCHEN WITH UNDERFLOOR HEATING. a DOWNSTAIRS W/C, family bathroom and EN-SUITE TO MASTER. With a bespoke American oak staircase and off street parking, GARAGE EN-BLOC, summer house in the rear garden, and double glazed windows and gas central heating throughout.