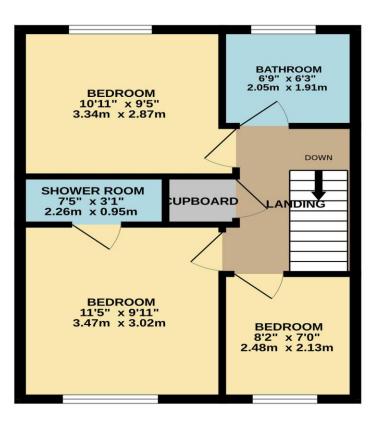

## Fleming Close, West Cheshunt, EN7 6AY

This BEAUTIFULLY PRESENTED THREE BEDROOM end of terrace property in the heart of SOUGHT AFTER WEST CHESHUNT in the highly desirable ADAMSFIELD area benefits from being well presented throughout, a superb KITCHEN WITH UNDERFLOOR HEATING. a DOWNSTAIRS W/C, family bathroom and EN-SUITE TO MASTER. With a bespoke American oak staircase and off street parking, GARAGE EN-BLOC, summer house in the rear garden, and double glazed windows and gas central heating throughout.