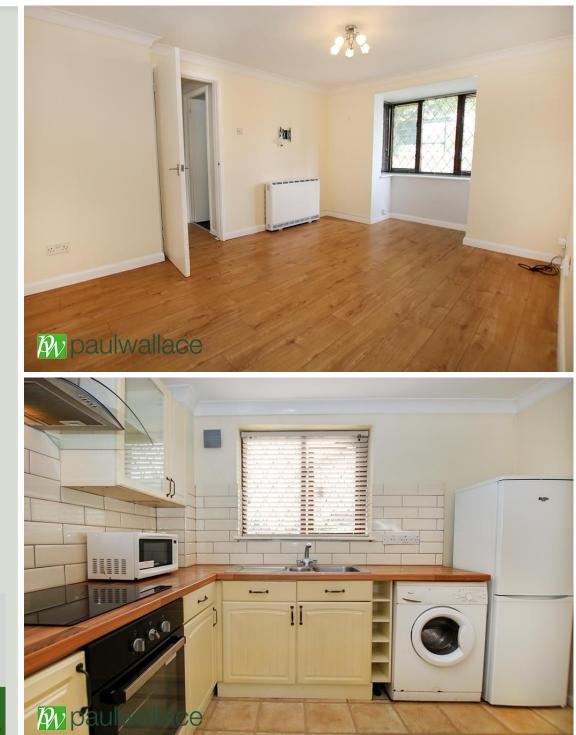

## Hollybush Way, West Cheshunt, EN7 6ER

\*\*CHAIN-FREE\*\* - This TWO BEDROOM GROUND FLOOR maisonette is ideal for first time buyers and investors alike. Well presented throughout and benefitting from both a LONG LEASE of 176 Years and ALLOCATED PARKING space adjacent to the property. Located in a popular area of West Cheshunt and offers easy access to A10 & M25.

## Key features

| •Chain-Free                           | •Two Bedrooms                           |
|---------------------------------------|-----------------------------------------|
| •Well Presented                       | •Ground Floor                           |
| <ul> <li>Allocated Parking</li> </ul> | <ul> <li>Gas Central Heating</li> </ul> |
| Double Glazed                         | •Long Lease of 176 Years                |
|                                       |                                         |