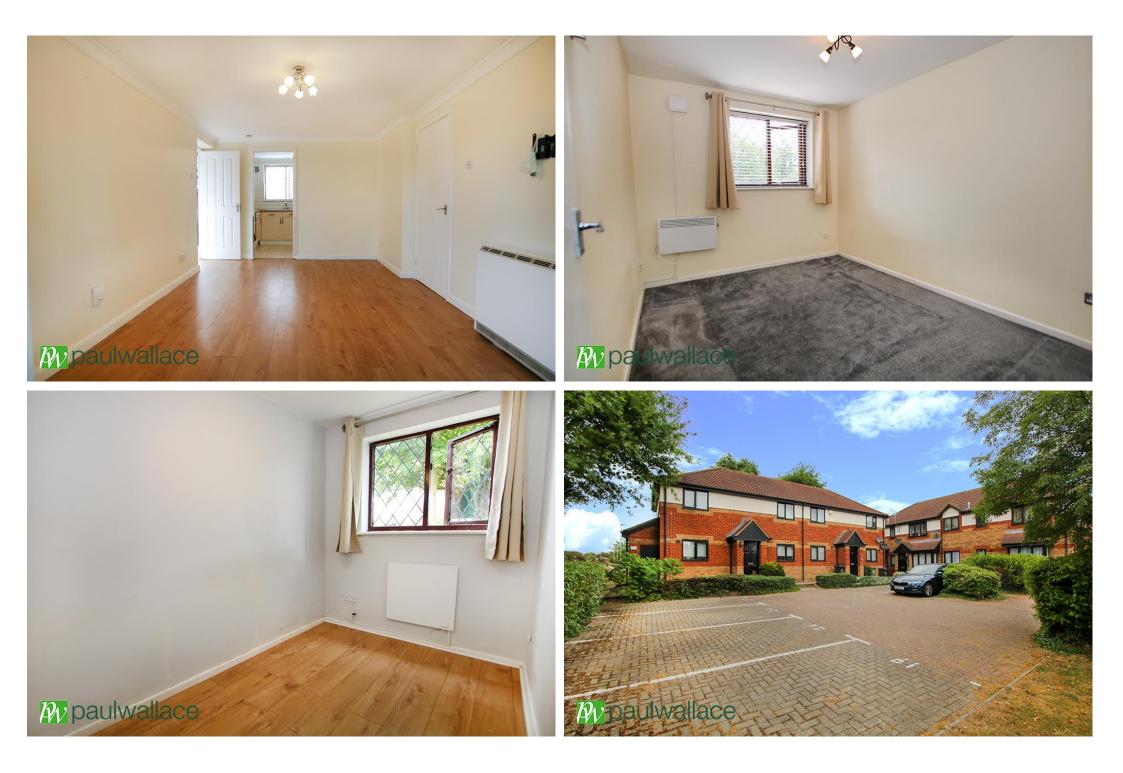

## Hollybush Way, West Cheshunt, EN7 6ER

\*\*CHAIN-FREE\*\* - This TWO BEDROOM GROUND FLOOR maisonette is ideal for first time buyers and investors alike. Well presented throughout and benefitting from both a LONG LEASE of 176 Years and ALLOCATED PARKING space adjacent to the property. Located in a popular area of West Cheshunt and offers easy access to A10 & M25.

## Key features

| •Chain-Free                           | •Two Bedrooms                           |
|---------------------------------------|-----------------------------------------|
| •Well Presented                       | •Ground Floor                           |
| <ul> <li>Allocated Parking</li> </ul> | <ul> <li>Gas Central Heating</li> </ul> |
| Double Glazed                         | •Long Lease of 176 Years                |
|                                       |                                         |