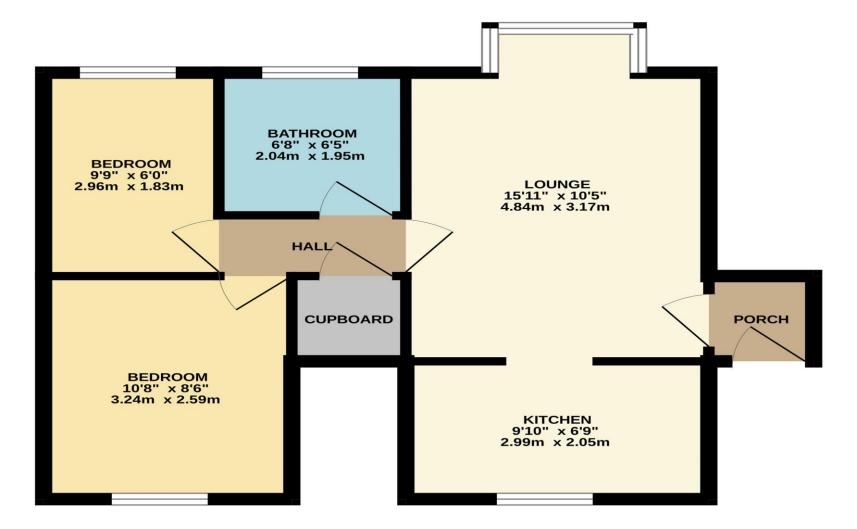

## GROUND FLOOR 462 sq.ft. (42.9 sq.m.) approx.

TOTAL FLOOR AREA : 462 sq.ft. (42.9 sq.m.) approx.

Whilst every attempt has been made to ensure the accuracy of the floorplan contained here, measurements of doors, windows, rooms and any other items are approximate and no responsibility is taken for any error, omission or mis-statement. This plan is for illustrative purposes only and should be used as such by any prospective purchaser. The services, systems and appliances shown have not been tested and no guarantee as to their operability or efficiency can be given. Made with Metropix ©2025