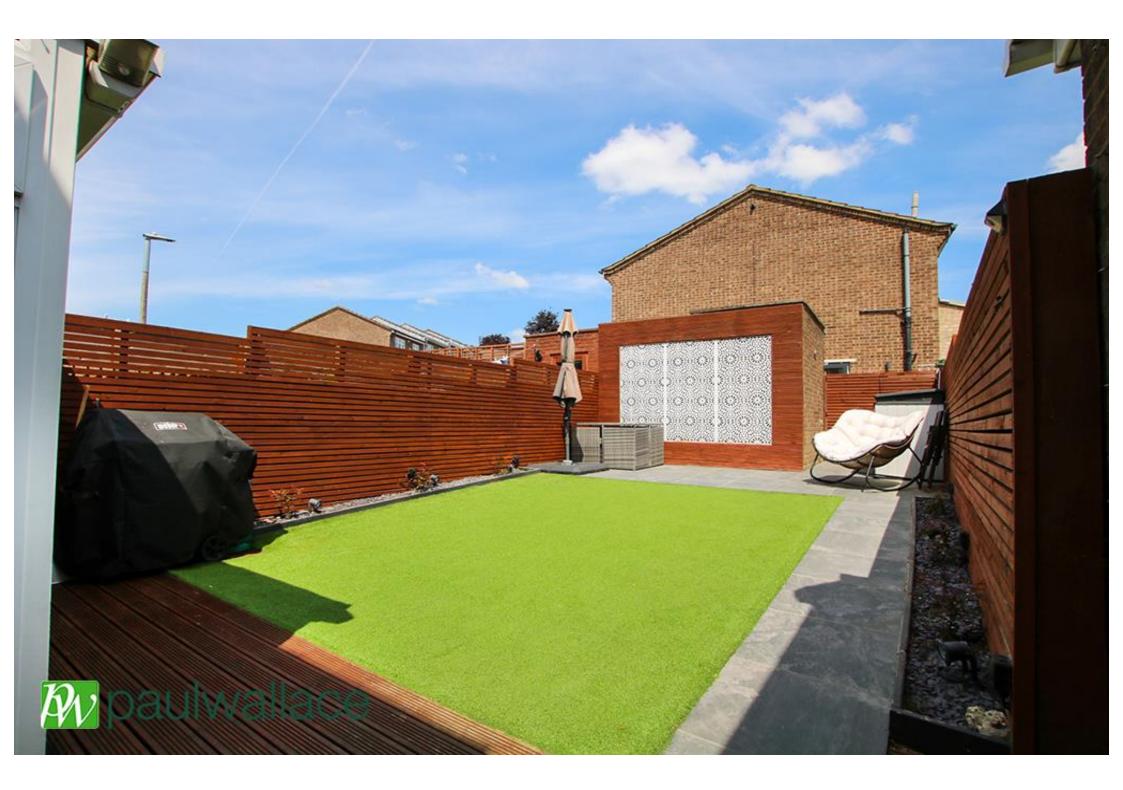

## Longfield Lane, West Cheshunt, EN7 6AW

This IMMACULATELY PRESENTED THREE BEDROOM mid terrace property in the heart of sought after WEST CHESHUNT situated in the ADAMSFIELD DEVELOPMENT. Benefitting from a superb KITCHEN WITH SEPARATE DINING AREA and through lounge, conservatory at the rear and LANDSCAPED FRONT AND REAR GARDENS. With further potential to extend (STPP), garage en bloc, gas central heating and double glazed windows throughout.

## Key features

| Three Bedrooms     | •Terraced                        |
|--------------------|----------------------------------|
| Landscaped Gardens | Popular Adamsfield Developm      |
| ●Garage            | <ul> <li>Conservatory</li> </ul> |