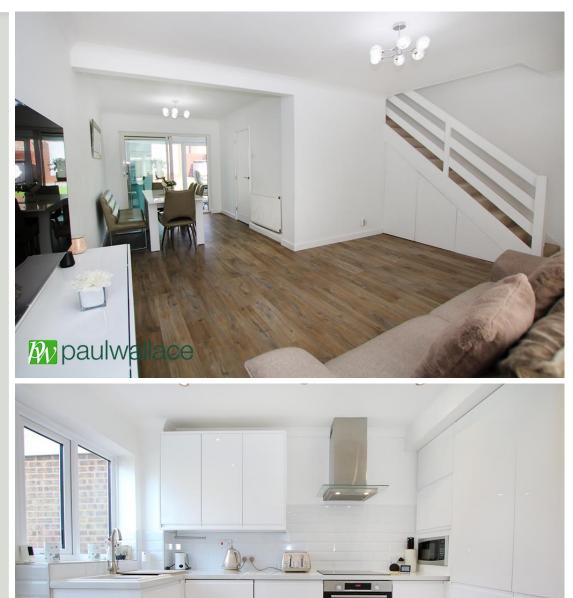

## Longfield Lane, West Cheshunt, EN7 6AW

This IMMACULATELY PRESENTED THREE BEDROOM mid terrace property in the heart of sought after WEST CHESHUNT situated in the ADAMSFIELD DEVELOPMENT. Benefitting from a superb KITCHEN WITH SEPARATE DINING AREA and through lounge, conservatory at the rear and LANDSCAPED FRONT AND REAR GARDENS. With further potential to extend (STPP), garage en bloc, gas central heating and double glazed windows throughout.