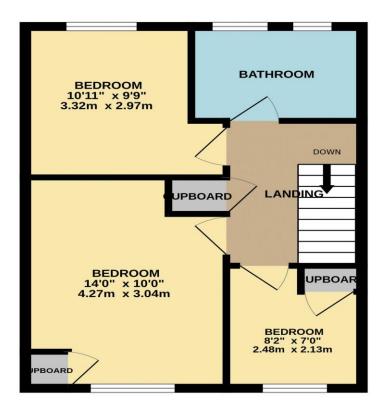

## Longfield Lane, West Cheshunt, EN7 6AW

This IMMACULATELY PRESENTED THREE BEDROOM mid terrace property in the heart of sought after WEST CHESHUNT situated in the ADAMSFIELD DEVELOPMENT. Benefitting from a superb KITCHEN WITH SEPARATE DINING AREA and through lounge, conservatory at the rear and LANDSCAPED FRONT AND REAR GARDENS. With further potential to extend (STPP), garage en bloc, gas central heating and double glazed windows throughout.