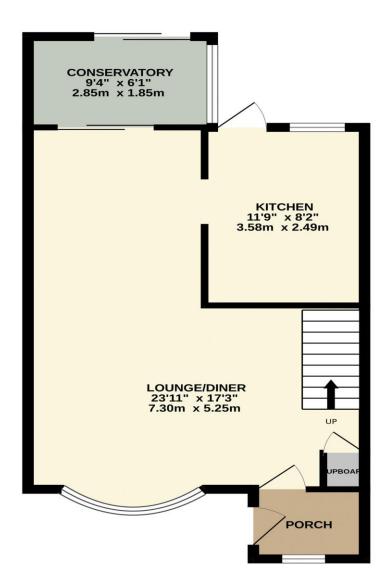

## Longfield Lane, West Cheshunt, EN7 6AW

This IMMACULATELY PRESENTED THREE BEDROOM mid terrace property in the heart of sought after WEST CHESHUNT situated in the ADAMSFIELD DEVELOPMENT. Benefitting from a superb KITCHEN WITH SEPARATE DINING AREA and through lounge, conservatory at the rear and LANDSCAPED FRONT AND REAR GARDENS. With further potential to extend (STPP), garage en bloc, gas central heating and double glazed windows throughout.