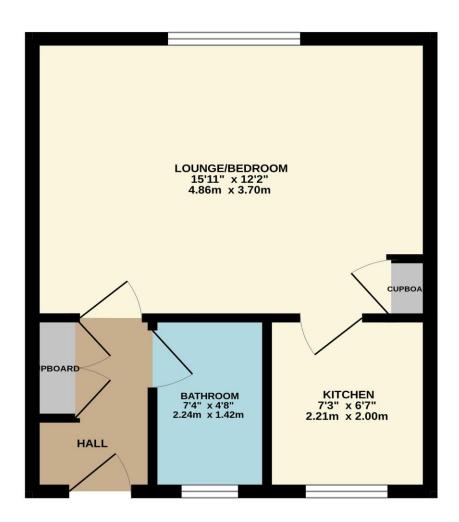

### College Road, Cheshunt, EN8 9LZ

This FIRST-FLOOR studio flat in the heart of sought-after WEST CHESHUNT benefits from being situated perfectly for both the A10, M25, and public transport. With a kitchen, bathroom and communal grounds surrounding the property. Double-glazed windows throughout and a separate storage area.

#### Key features

- Studio Flat
- First Floor
- Kitchen
- •Close To Transport Links

- Long Lease
- Communal Gardens
- Bathroom
- Double Glazed Windows