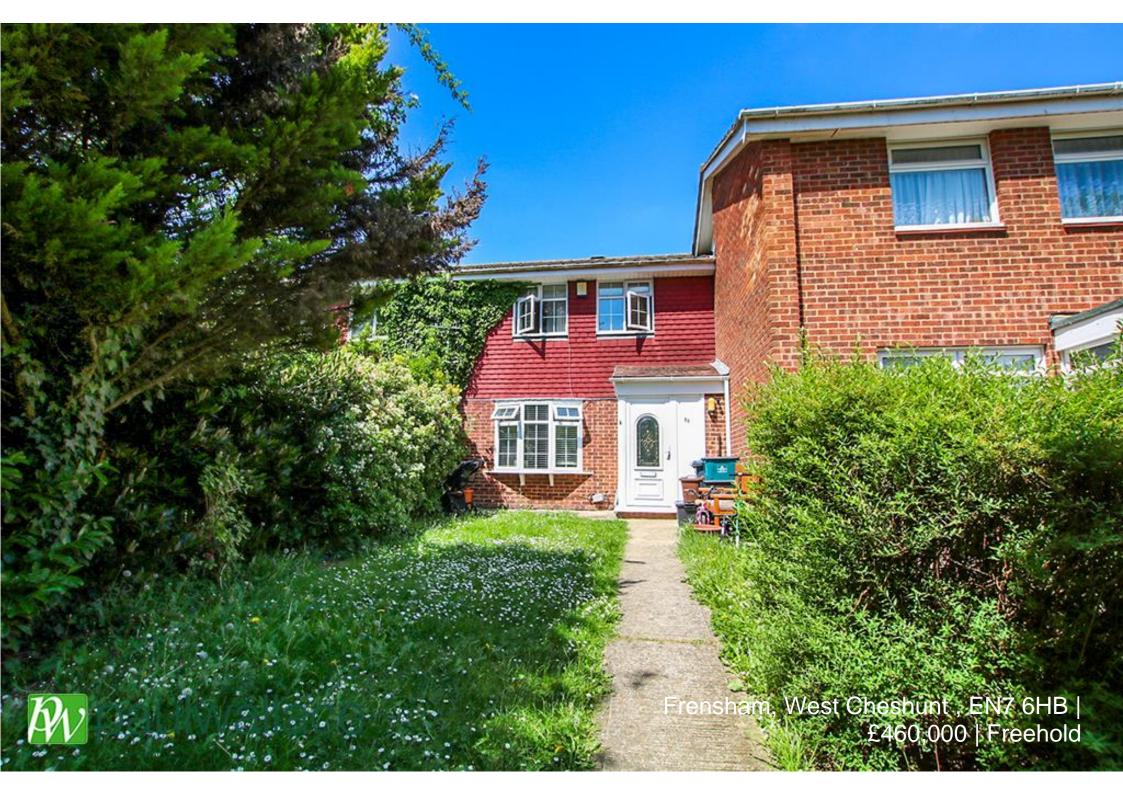

#### Frensham, West Cheshunt, EN7 6HB

A beautifully presented THREE BEDROOM terraced house situated in this quiet corner of WEST CHESHUNT. The home features a STUNNING L-SHAPED KITCHEN/DINING ROOM to rear, lounge to front, ATTRACTIVE REFFITED BATHROOM, double glazing, secluded FRONT GARDEN, landscaped REAR GARDEN and GARAGE en-bloc. VIEWING ESSENTIAL.

#### Key features

- Beautifully Presented Terrace
- Three Bedrooms
- Stunning Kitchen
- •Landscaped Rear Garden

- Quiet Secluded Position
- Two Receptions
- Fabulous Bathroom
- Garage