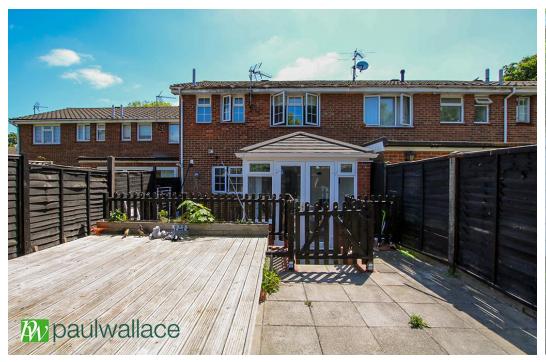

#### Frensham, West Cheshunt, EN7 6HB

A beautifully presented THREE BEDROOM terraced house situated in this quiet corner of WEST CHESHUNT. The home features a STUNNING L-SHAPED KITCHEN/DINING ROOM to rear, lounge to front, ATTRACTIVE REFFITED BATHROOM, double glazing, secluded FRONT GARDEN, landscaped REAR GARDEN and GARAGE en-bloc. VIEWING ESSENTIAL.

#### Key features

- Beautifully Presented Terrace
- Three Bedrooms
- Stunning Kitchen
- •Landscaped Rear Garden

- Quiet Secluded Position
- Two Receptions
- Fabulous Bathroom
- Garage