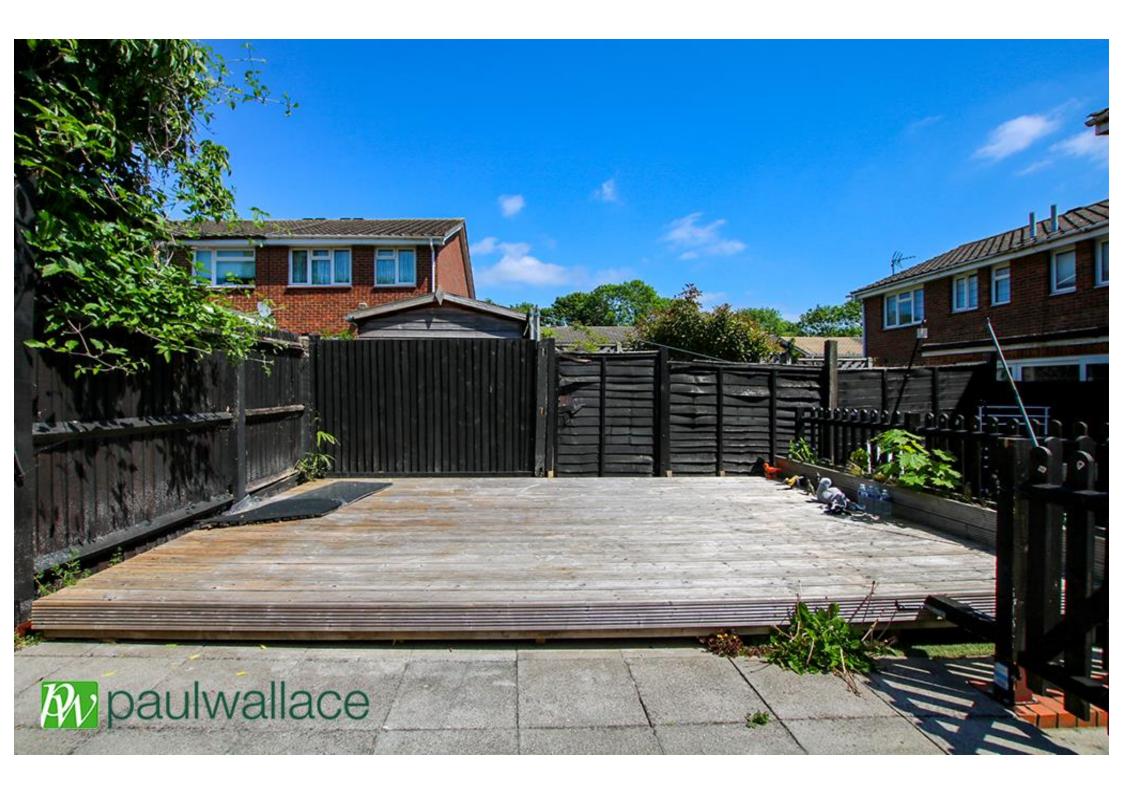

#### Frensham, West Cheshunt, EN7 6HB

A beautifully presented THREE BEDROOM terraced house situated in this quiet corner of WEST CHESHUNT. The home features a STUNNING L-SHAPED KITCHEN/DINING ROOM to rear, lounge to front, ATTRACTIVE REFFITED BATHROOM, double glazing, secluded FRONT GARDEN, landscaped REAR GARDEN and GARAGE en-bloc. VIEWING ESSENTIAL.

#### Key features

- Beautifully Presented Terrace
- Three Bedrooms
- Stunning Kitchen
- •Landscaped Rear Garden

- Quiet Secluded Position
- Two Receptions
- Fabulous Bathroom
- Garage