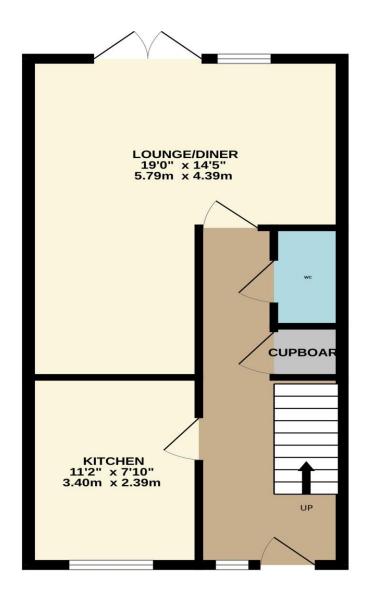

## Woolpack Court, High Street, Cheshunt, EN8 0BP

This THREE BEDROOM end of terrace property in the heart of CENTRAL CHESHUNT is beautifully presented throughout and benefits from a wellappointed kitchen and separate dining area, superb family bathroom and offstreet parking. With gas central heating and double-glazed windows throughout.