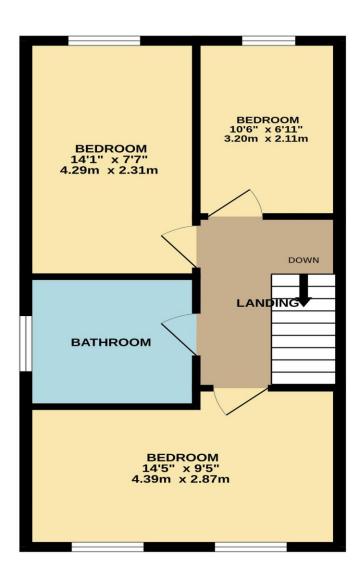

## Woolpack Court, High Street, Cheshunt, EN8 0BP

This THREE BEDROOM end of terrace property in the heart of CENTRAL CHESHUNT is beautifully presented throughout and benefits from a wellappointed kitchen and separate dining area, superb family bathroom and offstreet parking. With gas central heating and double-glazed windows throughout.