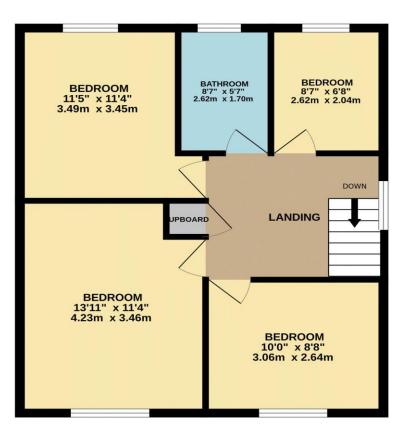

### Springwood, West Cheshunt, EN7 6AZ

\*\*ADAMSFIELD DETACHED HOUSE\*\*Situated in this quiet non thru road in West Cheshunt a FOUR BEDROOM FAMILY HOME. The property benefits from a SPACIOUS DUAL ASPECT LOUNGE, downstairs cloaks/wc, KITCHEN, bathroom, GAS RADIATOR heating, GOOD SIZED GARDEN, integral garage with scope to convert (STPP) and driveway.

#### Key features

- Adamsfield Development
- Detached
- Downstairs WC/Cloaks
- Good Sized Garden

- Four Bedrooms
- Spacious Lounge
- Kitchen
- Garage with Scope to Convert (stpp)