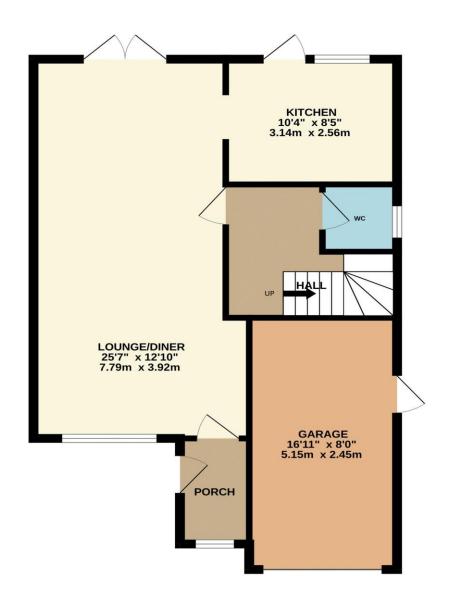

### Springwood, West Cheshunt, EN7 6AZ

\*\*ADAMSFIELD DETACHED HOUSE\*\*Situated in this quiet non thru road in West Cheshunt a FOUR BEDROOM FAMILY HOME. The property benefits from a SPACIOUS DUAL ASPECT LOUNGE, downstairs cloaks/wc, KITCHEN, bathroom, GAS RADIATOR heating, GOOD SIZED GARDEN, integral garage with scope to convert (STPP) and driveway.

#### Key features

- Adamsfield Development
- Detached
- Downstairs WC/Cloaks
- Good Sized Garden

- Four Bedrooms
- Spacious Lounge
- Kitchen
- Garage with Scope to Convert (stpp)