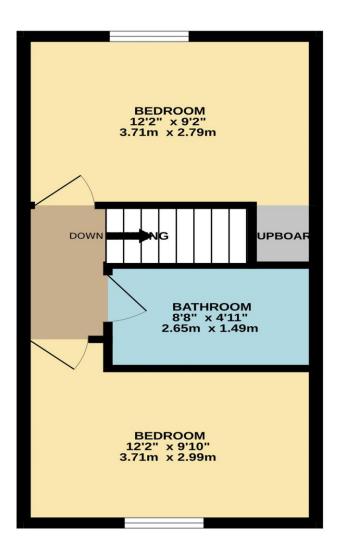

#### Broomfield Avenue, Turnford, EN10 6LS

An IMMACULATELY PRESENTED TWO BED, Terrace house, with ALLOCATED PARKING. The property features an attractive lounge, a SPACIOUS, FITTED KITCHEN/DINER with Integrated appliances. Also benefits from a very attractive garden with rear access. The property is located close to Brookfield Shopping Centre, with easy access to A10 & M25.

#### Key features

- Two Double Bedrooms
- Kitchen/Diner
- Double Glazed Throughout
- Allocated Parking

- Attractive Bathroom
- Gas Central Heating