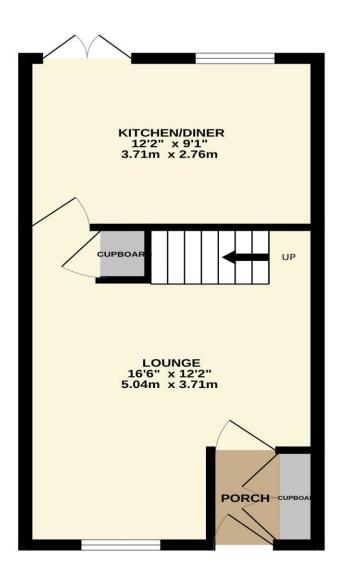

#### Broomfield Avenue, Turnford, EN10 6LS

An IMMACULATELY PRESENTED TWO BED, Terrace house, with ALLOCATED PARKING. The property features an attractive lounge, a SPACIOUS, FITTED KITCHEN/DINER with Integrated appliances. Also benefits from a very attractive garden with rear access. The property is located close to Brookfield Shopping Centre, with easy access to A10 & M25.

#### Key features

- Two Double Bedrooms
- Kitchen/Diner
- Double Glazed Throughout
- Allocated Parking

- Attractive Bathroom
- Gas Central Heating