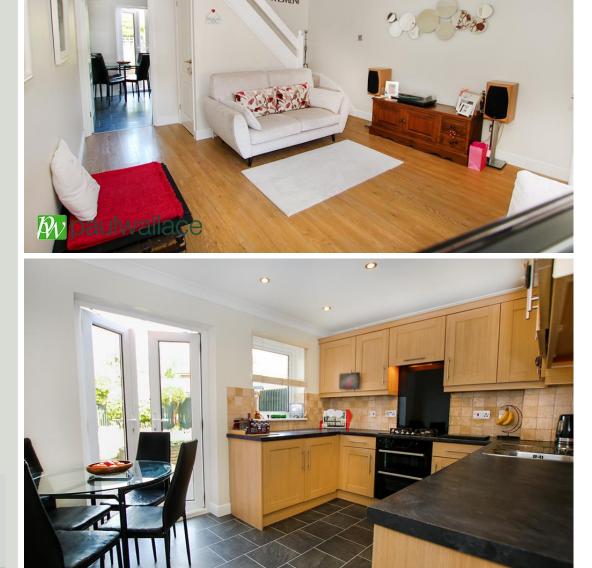

#### Broomfield Avenue, Turnford, EN10 6LS

An IMMACULATELY PRESENTED TWO BED, Terrace house, with ALLOCATED PARKING. The property features an attractive lounge, a SPACIOUS, FITTED KITCHEN/DINER with Integrated appliances. Also benefits from a very attractive garden with rear access. The property is located close to Brookfield Shopping Centre, with easy access to A10 & M25.

#### Key features

- Two Double Bedrooms
- Kitchen/Diner
- Double Glazed Throughout
- Allocated Parking

- Attractive Bathroom
- Gas Central Heating