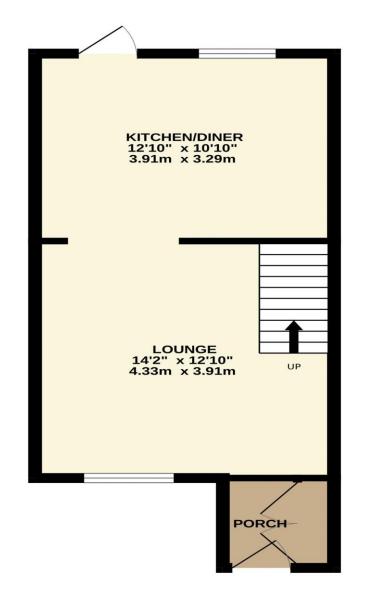

(L) Opening Times

9 am to 6:30 pm

9 am to 5:30 pm

Mon - Fri

Bank Hols Closed

Sat

Sun

TOTAL FLOOR AREA : 677 sq.ft. (62.9 sq.m.) approx.

Whilst every attempt has been made to ensure the accuracy of the floorplan contained here, measurements of doors, windows, rooms and any other items are approximate and no responsibility is taken for any error, omission or mis-statement. This plan is for illustrative purposes only and should be used as such by any prospective purchaser. The services, systems and appliances shown have not been tested and no guarantee as to their operability or efficiency can be given. Made with Metropix ©2025