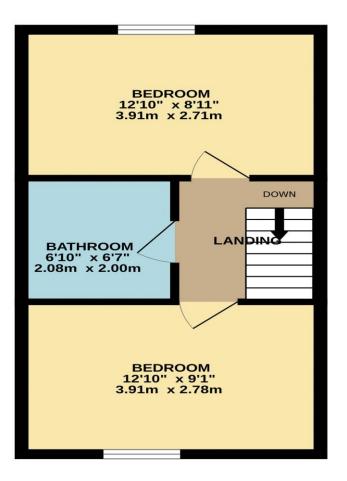

(L) Opening Times

9 am to 6:30 pm

9 am to 5:30 pm

Mon - Fri

Bank Hols Closed

Sat

Sun

TOTAL FLOOR AREA : 677 sq.ft. (62.9 sq.m.) approx.

Whilst every attempt has been made to ensure the accuracy of the floorplan contained here, measurements of doors, windows, rooms and any other items are approximate and no responsibility is taken for any error, omission or mis-statement. This plan is for illustrative purposes only and should be used as such by any prospective purchaser. The services, systems and appliances shown have not been tested and no guarantee as to their operability or efficiency can be given. Made with Metropix ©2025