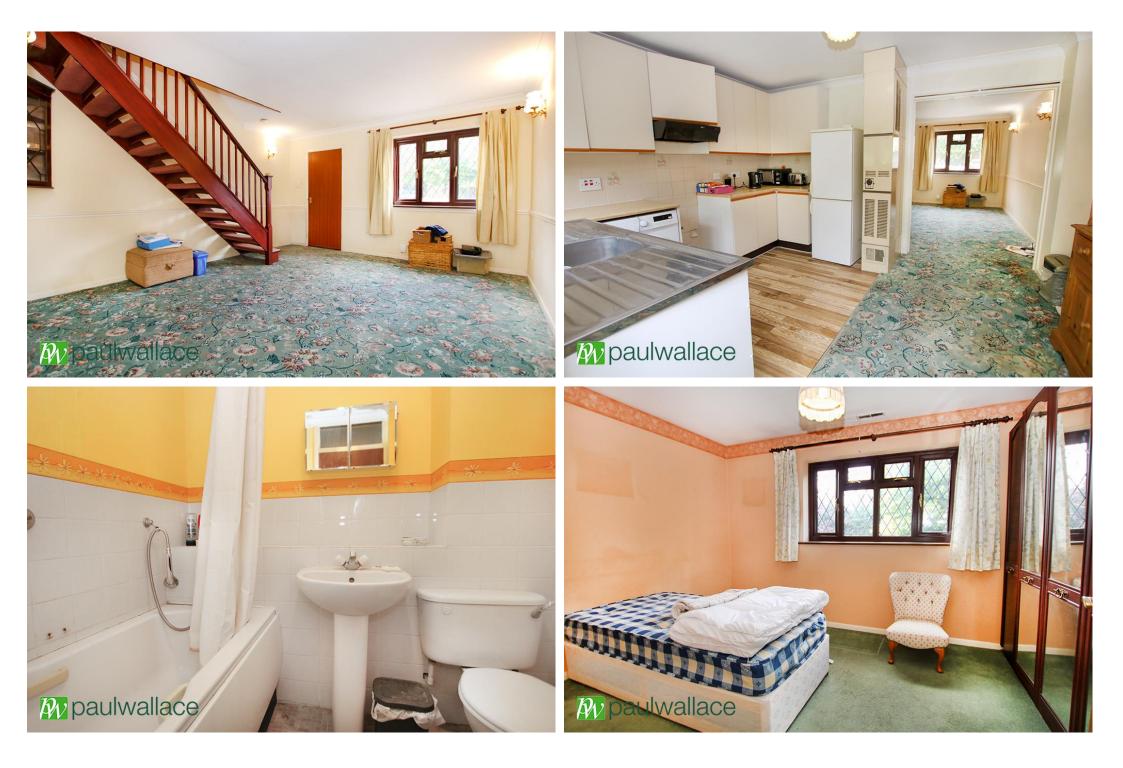

## Mundells, West Cheshunt, EN7 6BP

\*\* CHAIN-FREE \*\* In need if modernisation, is this TWO BEDROOM mid terrace property in the heart of WEST CHESHUNT on the sought after ADAMSFIELD DEVELOPMENT and benefits from TWO SPACIOUS BEDROOMS, a rear KITCHEN/DINER, a family bathroom/w.c and driveway parking and rear garden with rear access.

## Key features

•## CHAIN FREE ##

•Two Spacious Bedrooms

•Rear Kitchen/Diner

Driveway Parking

In need of modernisation

- •Sought After West Cheshunt
- Family Bathroom
  Double Glazed