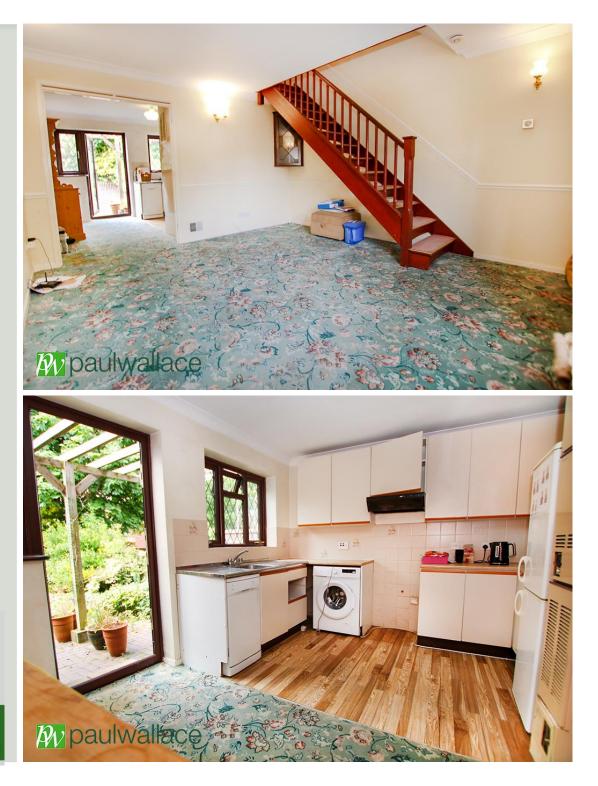

## Mundells, West Cheshunt, EN7 6BP

\*\* CHAIN-FREE \*\* In need if modernisation, is this TWO BEDROOM mid terrace property in the heart of WEST CHESHUNT on the sought after ADAMSFIELD DEVELOPMENT and benefits from TWO SPACIOUS BEDROOMS, a rear KITCHEN/DINER, a family bathroom/w.c and driveway parking and rear garden with rear access.

## Key features

•## CHAIN FREE ##

•Two Spacious Bedrooms

•Rear Kitchen/Diner

Driveway Parking

In need of modernisation

- •Sought After West Cheshunt
- Family Bathroom
  Double Glazed