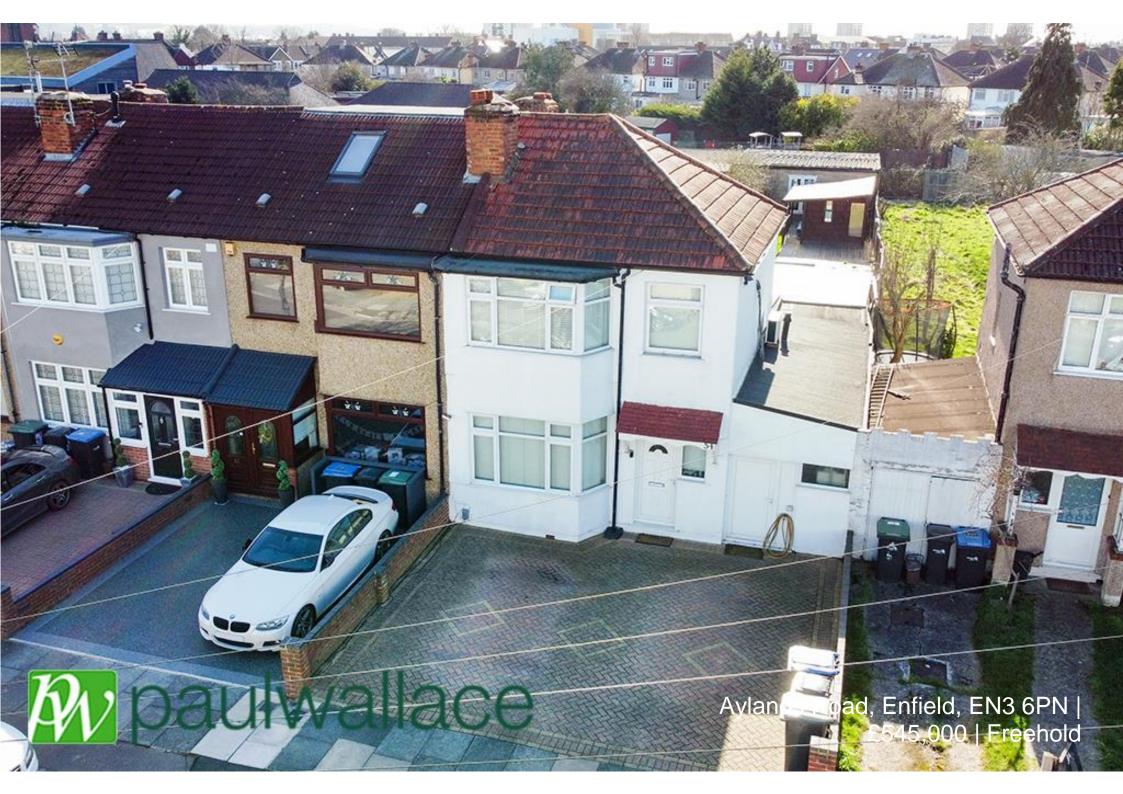

## Aylands Road, Enfield, EN3 6PN

Located in the HEART OF ENFIELD ideally located for transport lines and local amenities is this SPACIOUS THREE BEDROOM end of terrace property which benefits from a GROUND FLOOR CLOAKROOM, KITCHEN/DINER with separate UTILITY ROOM, family bathroom with JACCUZZI BATH and 70' (approx) SOUTH FACING GARDEN with SWIMMING POOL. With it's own HOT TUB, LARGE GARAGE and additional off street parking. Gas central heating and double glazed windows throughout.

## Key features

- •Three Bedrooms
- Utility Room
- Swimming Pool and Hot Tub
- •Three Car Driveway to Front

- Ground Floor Cloakroom
- •Family Bathroom/ w.c
- Quadruple Garage
- •70' South Facing Rear Garden