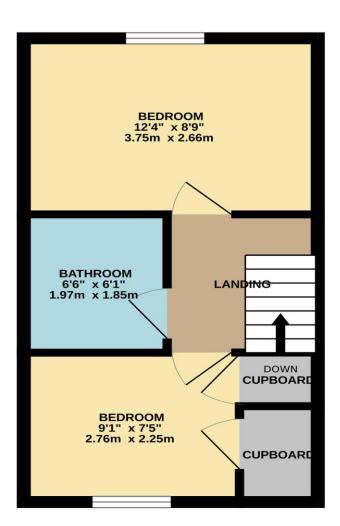

## Robertson Close, Turnford, EN10 6AY

\*CHAIN FREE\* This TWO DOUBLE BEDROOM mid terraced property in Turnford is conveniently situated close to local shops and transport links. Benefits include a SOUTH FACING REAR GARDEN, spacious lounge, SEPARATE KITCHEN and upstairs bathroom. With gas central heating and double glazed windows with its own PARKING TO THE REAR.

## Key features

- •Chain Free
- Mid Terrace
- •30` Approx South Facing Garden
- •Gas Central Heating

- Two Bedroom
- Allocated Parking
- Good-sized Lounge