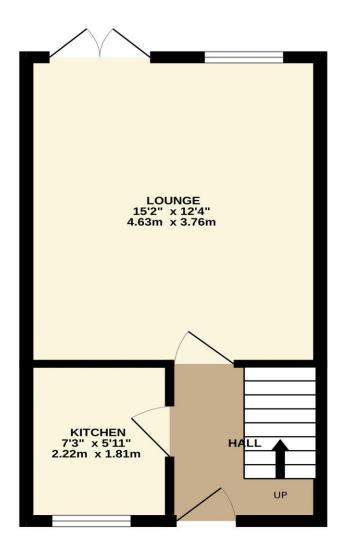

## Robertson Close, Turnford, EN10 6AY

\*CHAIN FREE\* This TWO DOUBLE BEDROOM mid terraced property in Turnford is conveniently situated close to local shops and transport links. Benefits include a SOUTH FACING REAR GARDEN, spacious lounge, SEPARATE KITCHEN and upstairs bathroom. With gas central heating and double glazed windows with its own PARKING TO THE REAR.

## Key features

- •Chain Free
- Mid Terrace
- •30` Approx South Facing Garden
- •Gas Central Heating

- Two Bedroom
- Allocated Parking
- Good-sized Lounge