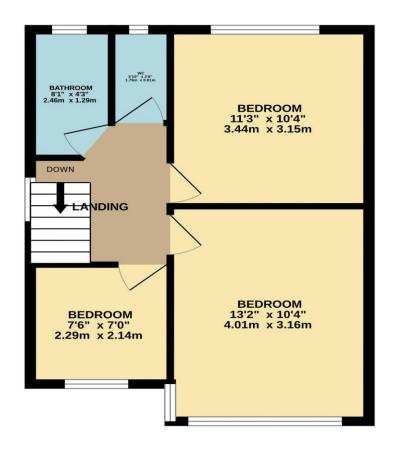

## **Property Information**

Tenure Freehold Council Tax Е **EPC** Rating Ε Local Authority

**Broxbourne Borough Council** 

property valuation.

TOTAL FLOOR AREA : 916 sq.ft. (85.1 sq.m.) approx. Whilst every attempt has been made to ensure the accuracy of the floorplan contained here, measurements of doors, windows, rooms and any other items are approximate and no responsibility is taken for any error, omission or mis-statement. This plan is for illustrative purposes only and should be used as such by any prospective purchaser. The services, systems and appliances shown have not been tested and no guarantee as to their operability or efficiency can be given. Made with Metropix ©2025

GROUND FLOOR 501 sq.ft. (46.5 sq.m.) approx.

**1ST FLOOR** 415 sq.ft. (38.5 sq.m.) approx.

Registered Address: Unit 3 The Brookfield Centre, Cheshunt, Herts, EN8 ONN Company Registration Number: OC414280 | VAT Number: 276958046@2022 Paul Wallace Group LLP trading as Paul Wallace Estate Agents