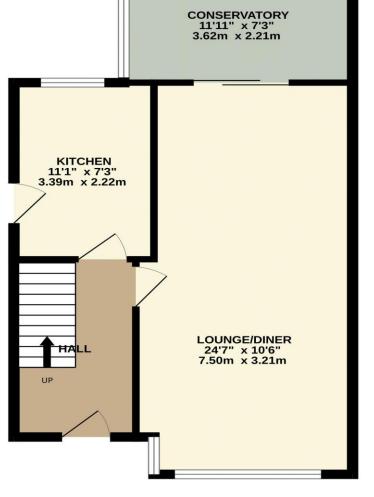

## **Property Information**

Tenure Freehold Council Tax Е **EPC** Rating Ε Local Authority

**Broxbourne Borough Council** 

property valuation.

TOTAL FLOOR AREA : 916 sq.ft. (85.1 sq.m.) approx. Whilst every attempt has been made to ensure the accuracy of the floorplan contained here, measurements of doors, windows, rooms and any other items are approximate and no responsibility is taken for any error, omission or mis-statement. This plan is for illustrative purposes only and should be used as such by any prospective purchaser. The services, systems and appliances shown have not been tested and no guarantee as to their operability or efficiency can be given. Made with Metropix ©2025

GROUND FLOOR 501 sq.ft. (46.5 sq.m.) approx.

**1ST FLOOR** 415 sq.ft. (38.5 sq.m.) approx.

Registered Address: Unit 3 The Brookfield Centre, Cheshunt, Herts, EN8 ONN Company Registration Number: OC414280 | VAT Number: 276958046@2022 Paul Wallace Group LLP trading as Paul Wallace Estate Agents