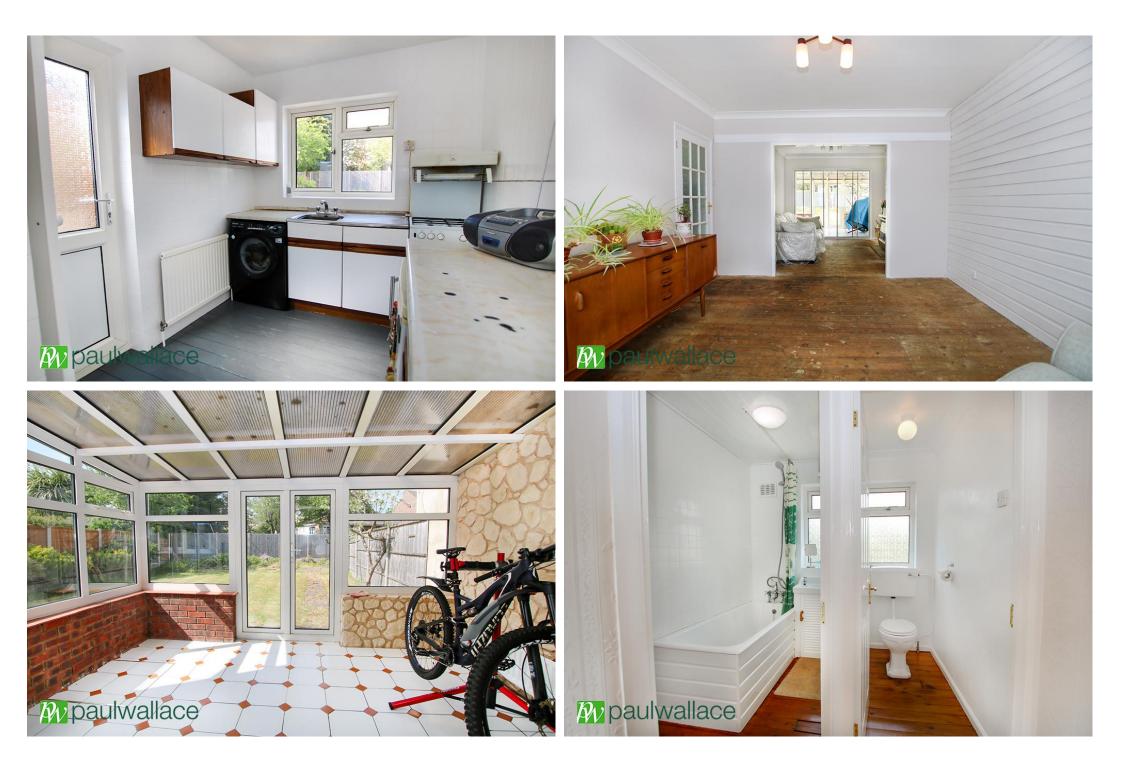

## Melvyn Close, Goffs Oak, EN7 5RR

This charming Three Bedroom, Semi-Detached home in the sought-after area of Goffs Oak is a perfect opportunity to create your perfect family home. It offers ample living space with the added benefit of extension possibilities, subject to planning permission. The property features three good-sized bedrooms and a spacious conservatory. A detached garage provides additional storage or parking options, while the North facing garden offers delightful outdoor relaxation.

## Key features

•Three Bedrooms

Semi Detached

• Spacious Living Areas

- •Potential to Extend (STPP)
- Sought After Area of Goffs Oak
- Conservatory

•Garage

•Ample Off-Street Parking