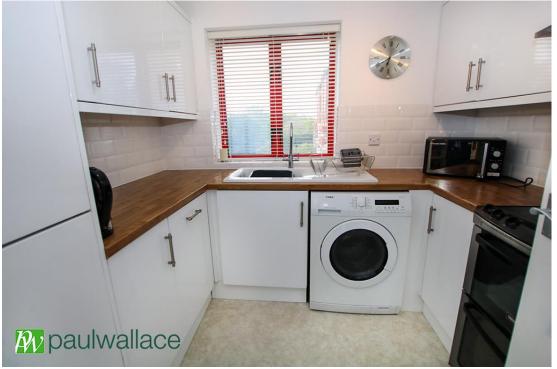

#### Key features

- One Bedroom
- Kitchen
- Own Front Door
- Communal Entrance

- Bathroom
- Double Glazed Windows
- •Walking Distance To The Station
- Close To Local Shops