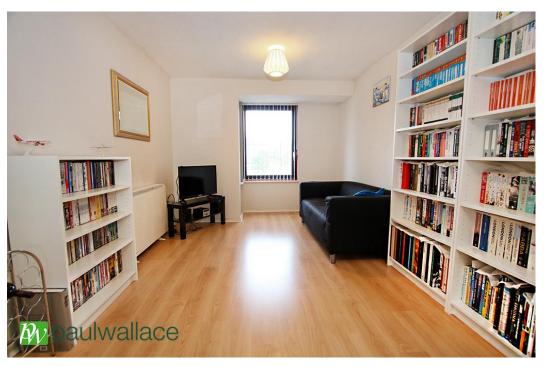

### Eleanor Way, Waltham Cross, EN8 7SF

\*\* WALKING DISTANCE TO THE STATION \*\* One bedroom apartment benefits from DOUBLE GLAZED WINDOWS, KITCHEN/DINER and bathroom with COMMUNAL ENTRANCE to the block.

#### Key features

- One Bedroom
- Kitchen
- Own Front Door
- Communal Entrance

- Bathroom
- Double Glazed Windows
- •Walking Distance To The Station
- Close To Local Shops