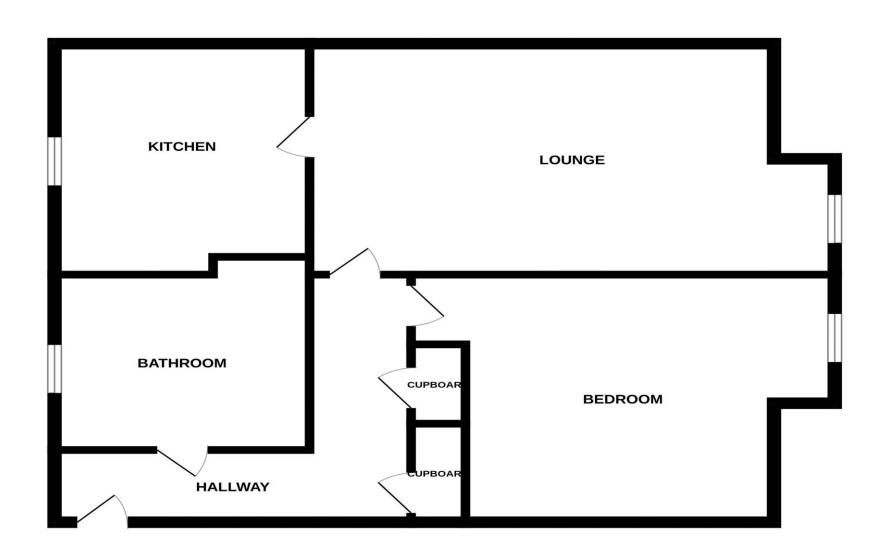

# **Opening Times**

Mon - Fri 9 am to 6:30 pm 9 am to 5:30 pm Sat

Sun Closed Closed Bank Hols

they should not be relied upon. Potential buyers are advised to recheck measurements.

THIRD FLOOR 756 sq.ft. (70.2 sq.m.) approx.