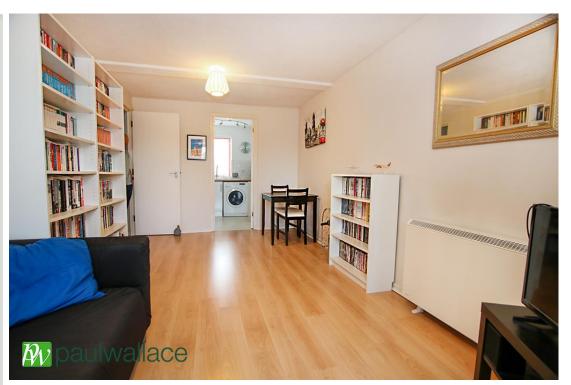

### Eleanor Way, Waltham Cross, EN8 7SF

\*\* WALKING DISTANCE TO THE STATION \*\* One bedroom apartment benefits from DOUBLE GLAZED WINDOWS, KITCHEN/DINER and bathroom with COMMUNAL ENTRANCE to the block.

#### Key features

- One Bedroom
- Kitchen
- Own Front Door
- Communal Entrance

- Bathroom
- Double Glazed Windows
- •Walking Distance To The Station
- Close To Local Shops