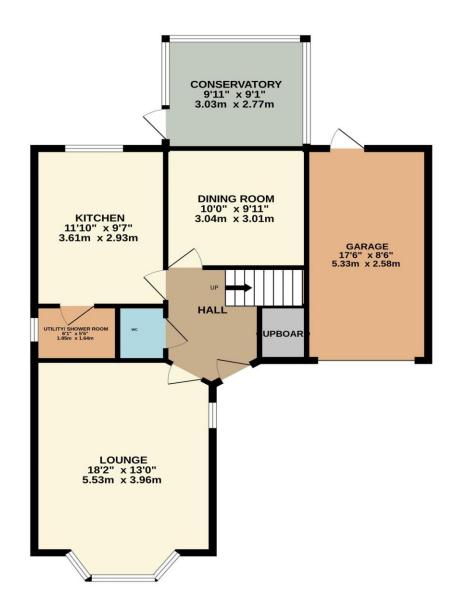

## Everett Close, West Cheshunt, EN7 6XD

\*\* CHAIN-FREE \*\* CUL-DE-SAC LOCATION & POTENTIAL to EXTEND (STPP) - This STUNNING FOUR BEDROOM DETACHED house with THREE RECEPTION ROOMS to include CONSERVATORY also benefits from GARAGE with OFF STREET PARKING, ground floor cloakroom, SUPERB MASTER BEDROOM with VAULTED CEILING, utility room and 40' REAR GARDEN.