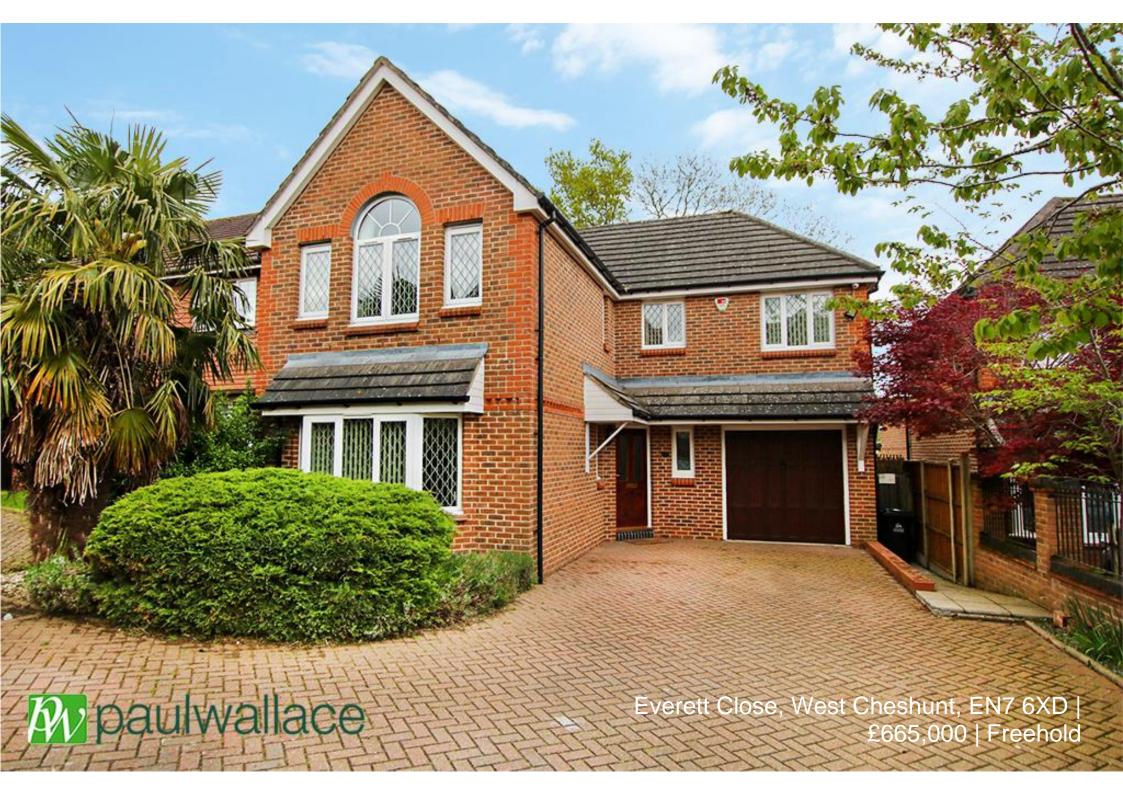

## Everett Close, West Cheshunt, EN7 6XD

\*\* CHAIN-FREE \*\* CUL-DE-SAC LOCATION & POTENTIAL to EXTEND (STPP) - This STUNNING FOUR BEDROOM DETACHED house with THREE RECEPTION ROOMS to include CONSERVATORY also benefits from GARAGE with OFF STREET PARKING, ground floor cloakroom, SUPERB MASTER BEDROOM with VAULTED CEILING, utility room and 40' REAR GARDEN.

## Key features

- •CHAIN-FREE
- Detached
- •Three Reception Rooms to include Conservatory
- Stunning Master Bedroom with Vaulted Ceiling
- **Property Information**

Tenure Freehold

Council Tax

**EPC** Rating

**Local Authority** Broxbourne Borough Council

- Four Bedrooms
- •Garage with Potential to Convert (STPP)
- Utility Room
- •En-Suite to Master

01992 781100

cheshunt@paulwallace.co.uk

www.paulwallace.co.uk