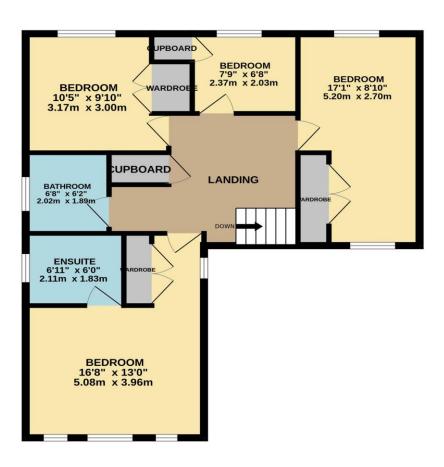

## Everett Close, West Cheshunt, EN7 6XD

\*\* CHAIN-FREE \*\* CUL-DE-SAC LOCATION & POTENTIAL to EXTEND (STPP) - This STUNNING FOUR BEDROOM DETACHED house with THREE RECEPTION ROOMS to include CONSERVATORY also benefits from GARAGE with OFF STREET PARKING, ground floor cloakroom, SUPERB MASTER BEDROOM with VAULTED CEILING, utility room and 40' REAR GARDEN.