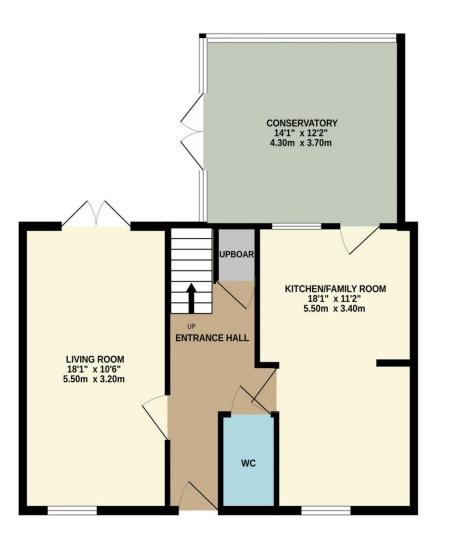

Cheshunts leading estate agent. Please get in touch for your free property valuation.

(L) Opening Times

9 am to 6:30 pm

9 am to 5:30 pm

Closed

TOTAL FLOOR AREA : 1186 sq.ft. (110.2 sq.m.) approx.

Whilst every attempt has been made to ensure the accuracy of the floorplan contained here, measurements of doors, windows, rooms and any other items are approximate and no responsibility is taken for any error, omission or mis-statement. This plan is for illustrative purposes only and should be used as such by any prospective purchaser. The services, systems and appliances shown have not been tested and no guarantee as to their operability or efficiency can be given. Made with Metropix ©2025