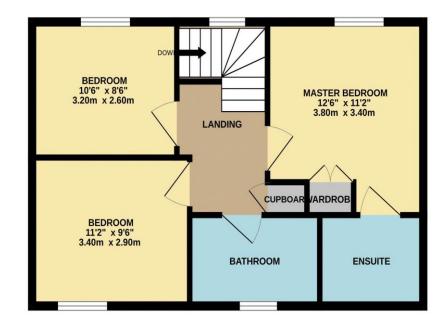

Cheshunts leading estate agent. Please get in touch for your free property valuation.

(L) Opening Times

9 am to 6:30 pm

9 am to 5:30 pm

Closed

TOTAL FLOOR AREA : 1186 sq.ft. (110.2 sq.m.) approx.

Whilst every attempt has been made to ensure the accuracy of the floorplan contained here, measurements of doors, windows, rooms and any other items are approximate and no responsibility is taken for any error, omission or mis-statement. This plan is for illustrative purposes only and should be used as such by any prospective purchaser. The services, systems and appliances shown have not been tested and no guarantee as to their operability or efficiency can be given. Made with Metropix ©2025