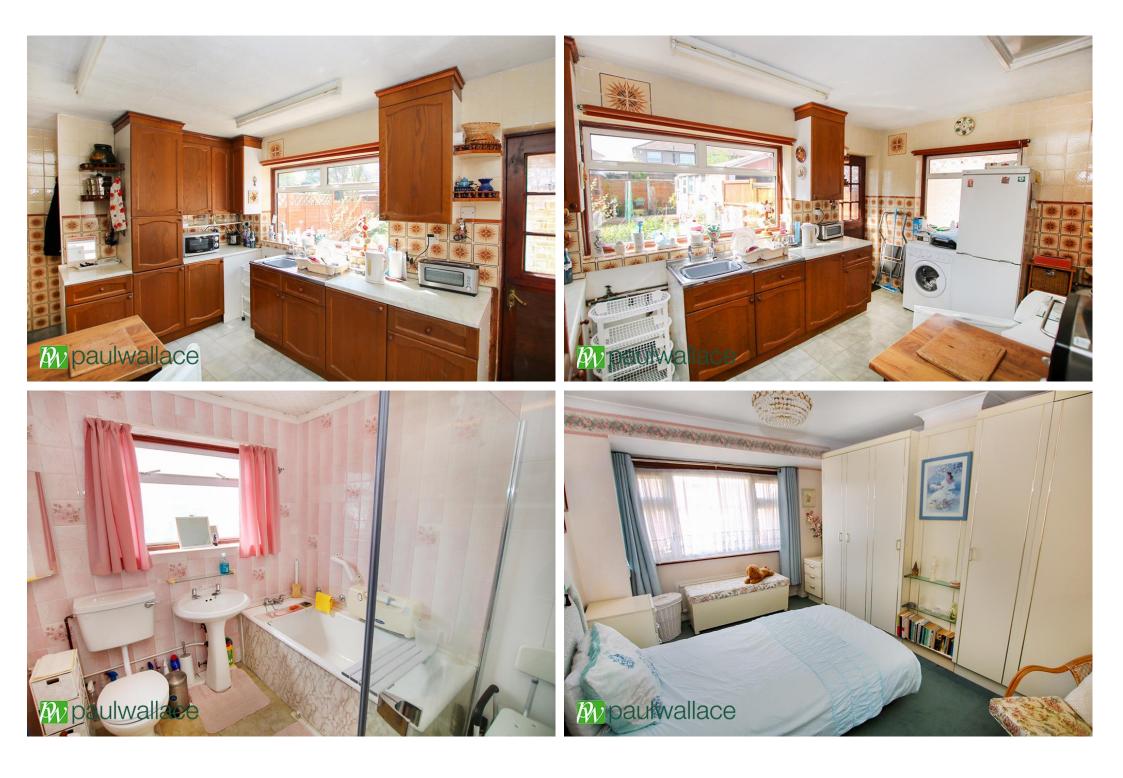

## Long Moor, Cheshunt, EN8 9HL

\*CHAIN FREE REQUIRING MODERNISATION\*An extended THREE BEDROOM semi-detached in this sought after street CLOSE TO CHESHUNT STATION. The property features a SPACIOUS LOUNGE, good sized KITCHEN, ground floor CLOAKS/WC, bathroom, WEST FACING GARDEN, GARAGE and ample DRIVEWAY PARKING.

## Key features

•Requiring Modernisation

•Semi-Detached House

•Spacious Lounge

•Three Bedroom

Chain Free

Kitchen

Downstairs Cloaks/WC