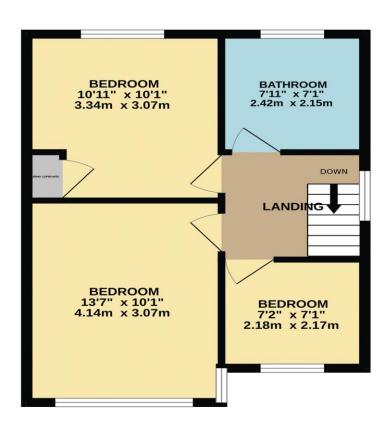

9 am to 6:30 pm 9 am to 5:30 pm Closed Bank Hols Closed

TOTAL FLOOR AREA : 998 sq.ft. (92.7 sq.m.) approx. Whilst every attempt has been made to ensure the accuracy of the floorplan contained here, measurements of doors, windows, rooms and any other items are approximate and no responsibility is taken for any error, omission or mis-statement. This plan is for illustrative purposes only and should be used as such by any prospective purchaser. The services, systems and appliances shown have not been tested and no guarantee as to their operability or efficiency can be given. Made with Metropix @2025