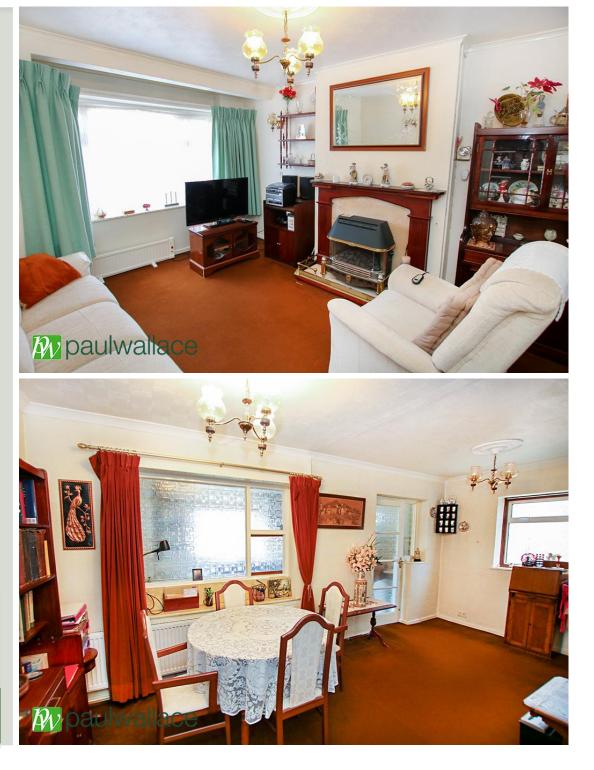

## Long Moor, Cheshunt, EN8 9HL

\*CHAIN FREE REQUIRING MODERNISATION\*An extended THREE BEDROOM semi-detached in this sought after street CLOSE TO CHESHUNT STATION. The property features a SPACIOUS LOUNGE, good sized KITCHEN, ground floor CLOAKS/WC, bathroom, WEST FACING GARDEN, GARAGE and ample DRIVEWAY PARKING.

## Key features

•Requiring Modernisation

•Semi-Detached House

•Spacious Lounge

•Three Bedroom

Chain Free

Kitchen

Downstairs Cloaks/WC