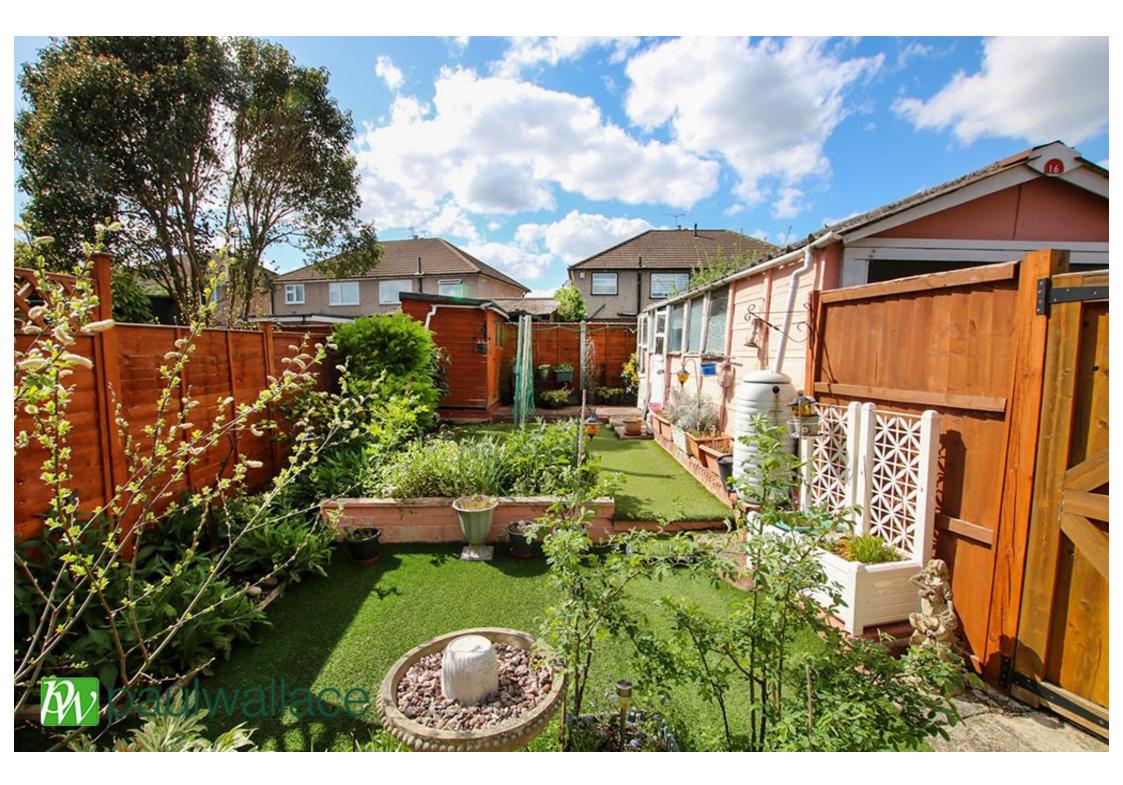

## Long Moor, Cheshunt, EN8 9HL

\*CHAIN FREE REQUIRING MODERNISATION\*An extended THREE BEDROOM semi-detached in this sought after street CLOSE TO CHESHUNT STATION. The property features a SPACIOUS LOUNGE, good sized KITCHEN, ground floor CLOAKS/WC, bathroom, WEST FACING GARDEN, GARAGE and ample DRIVEWAY PARKING.