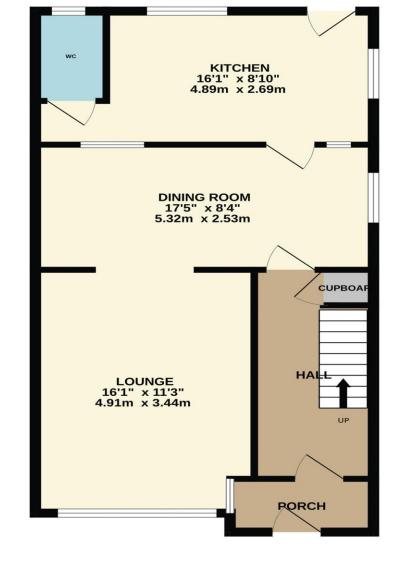

9 am to 6:30 pm 9 am to 5:30 pm Closed Bank Hols Closed

TOTAL FLOOR AREA : 998 sq.ft. (92.7 sq.m.) approx. Whilst every attempt has been made to ensure the accuracy of the floorplan contained here, measurements of doors, windows, rooms and any other items are approximate and no responsibility is taken for any error, omission or mis-statement. This plan is for illustrative purposes only and should be used as such by any prospective purchaser. The services, systems and appliances shown have not been tested and no guarantee as to their operability or efficiency can be given. Made with Metropix @2025