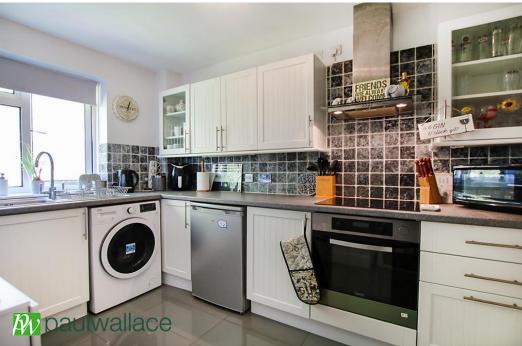

### Valence Drive, West Cheshunt, EN7 6HY

\*\*WEST CHESHUNT SPACIOUS FLAT \*\* An IMMACULATE ONE BEDROOM FIRST FLOOR APARTMENT with SUPERB KITCHEN, spacious LOUNGE, BATHROOM / W.C. also benefits from 104 YEAR LEASE, GAS RADIATOR CENTRAL HEATING, double glazed windows and COMMUNAL GARDENS.

#### Key features

- •104 Year Lease
- One Bedroom
- Separate Good-Sized Kitchen
- Excellent Condition

- Bright First Floor Flat
- Spacious Lounge
- •Gas Radiator Heating
- Communal Gardens