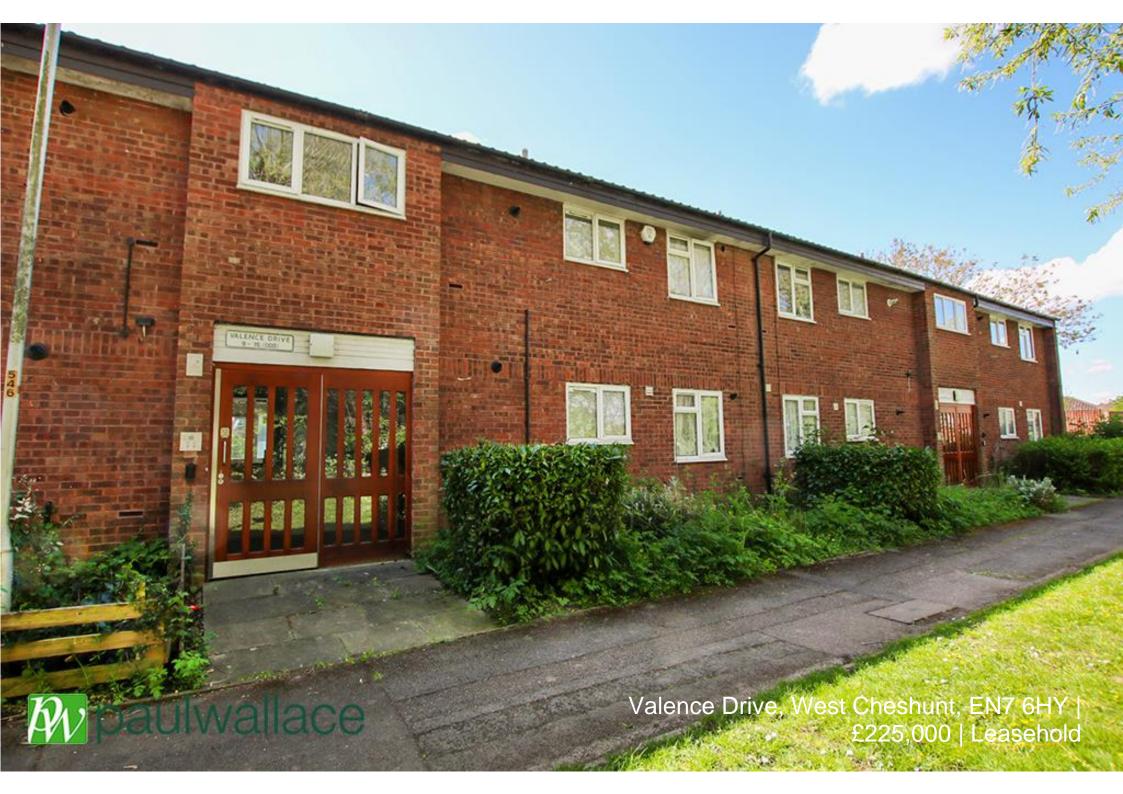

### Valence Drive, West Cheshunt, EN7 6HY

\*\*WEST CHESHUNT SPACIOUS FLAT \*\* An IMMACULATE ONE BEDROOM FIRST FLOOR APARTMENT with SUPERB KITCHEN, spacious LOUNGE, BATHROOM / W.C. also benefits from 104 YEAR LEASE, GAS RADIATOR CENTRAL HEATING, double glazed windows and COMMUNAL GARDENS.

#### Key features

- •104 Year Lease
- One Bedroom
- Separate Good-Sized Kitchen
- Excellent Condition

- Bright First Floor Flat
- Spacious Lounge
- •Gas Radiator Heating
- Communal Gardens