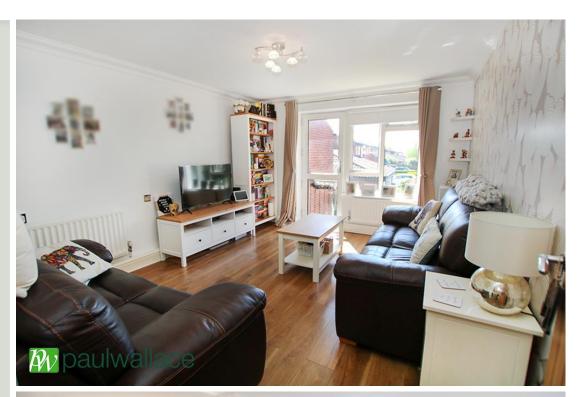

### Valence Drive, West Cheshunt, EN7 6HY

\*\*WEST CHESHUNT SPACIOUS FLAT \*\* An IMMACULATE ONE BEDROOM FIRST FLOOR APARTMENT with SUPERB KITCHEN, spacious LOUNGE, BATHROOM / W.C. also benefits from 104 YEAR LEASE, GAS RADIATOR CENTRAL HEATING, double glazed windows and COMMUNAL GARDENS.

#### Key features

- •104 Year Lease
- One Bedroom
- Separate Good-Sized Kitchen
- Excellent Condition

- Bright First Floor Flat
- Spacious Lounge
- •Gas Radiator Heating
- Communal Gardens