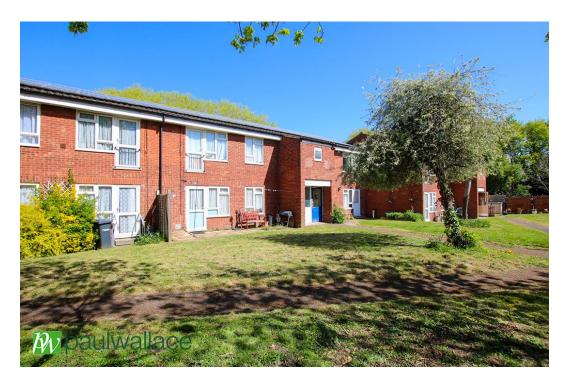

### Valence Drive, West Cheshunt, EN7 6HY

\*\*WEST CHESHUNT SPACIOUS FLAT \*\* An IMMACULATE ONE BEDROOM FIRST FLOOR APARTMENT with SUPERB KITCHEN, spacious LOUNGE, BATHROOM / W.C. also benefits from 104 YEAR LEASE, GAS RADIATOR CENTRAL HEATING, double glazed windows and COMMUNAL GARDENS.

#### Key features

- •104 Year Lease
- One Bedroom
- Separate Good-Sized Kitchen
- Excellent Condition

- Bright First Floor Flat
- Spacious Lounge
- •Gas Radiator Heating
- Communal Gardens