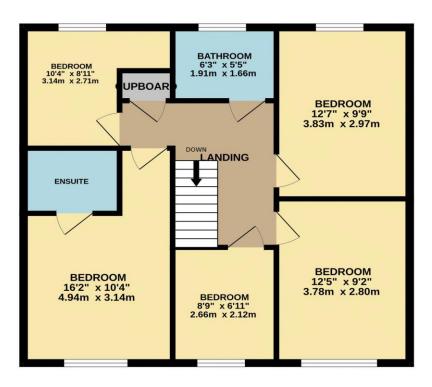

## Willow Close, West Cheshunt, EN7 6RY

This well presented FIVE BEDROOM semi-detached property in the heart of SOUGHT AFTER WEST CHESHUNT benefits from MULTIPLE RECEPTION ROOM, a REFITTED KITCHEN/DINER with separate dining room at the rear, DOWNSTAIRS CLOAKROOM and an EN-SUITE TO THE MASTER BEDROOM. With a spacious rear garden and off street parking to the front, double glazed windows and gas central heating throughout.

## Key features

- •5 Bedrooms
- Garage
- Sought After West Cheshunt
- Multiple Reception Rooms
- **Property Information**

Tenure Freehold

Council Tax

**EPC** Rating

**Local Authority** Broxbourne Borough Council

- Semi Detached
- Downstairs Cloakroom
- •En-Suite To Master
- Gas Central Heating

Brookfield Centre Hertfordshire

Paul Wallace Estate Agents

9 am to 6:30 pm 9 am to 5:30 pm Closed Bank Hols Closed

property valuation.