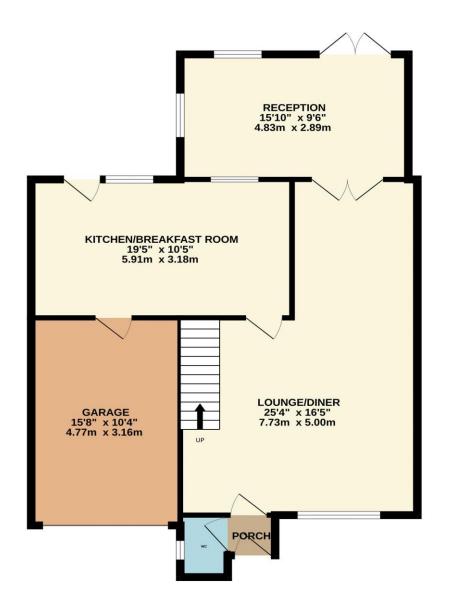

## Willow Close, West Cheshunt, EN7 6RY

This well presented FIVE BEDROOM semi-detached property in the heart of SOUGHT AFTER WEST CHESHUNT benefits from MULTIPLE RECEPTION ROOM, a REFITTED KITCHEN/DINER with separate dining room at the rear, DOWNSTAIRS CLOAKROOM and an EN-SUITE TO THE MASTER BEDROOM. With a spacious rear garden and off street parking to the front, double glazed windows and gas central heating throughout.

## Key features

- •5 Bedrooms
- Garage
- Sought After West Cheshunt
- Multiple Reception Rooms
- **Property Information**

Tenure Freehold

Council Tax

**EPC** Rating

**Local Authority** Broxbourne Borough Council

- Semi Detached
- Downstairs Cloakroom
- •En-Suite To Master
- Gas Central Heating

Brookfield Centre Hertfordshire

Paul Wallace Estate Agents

9 am to 6:30 pm 9 am to 5:30 pm Closed Bank Hols Closed

property valuation.