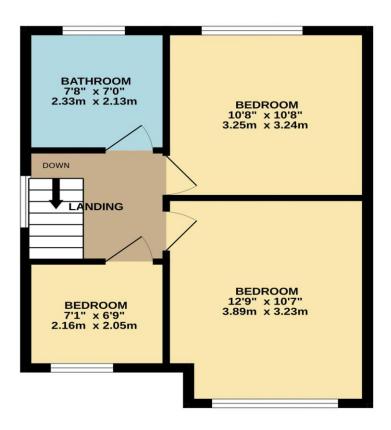

## Leyland Close, Cheshunt, EN8 0ND

\*\*REQUIRING MODERNISATION\*\*Offered for sale with NO CHAIN an EXTENDED and SPACIOUS three bedroom SEMI-DETACHED HOUSE with garage and driveway. The offers great scope for further extension (stpp) and features TWO RECEPTIONS, good sized KITCHEN, ground floor SHOWER ROOM, first floor BATHROOM, gas radiator heating and a GOOD SIZED secluded GARDEN. The property is conveniently situated close to BROOKFIELD SHOPPING CENTRE and Cheshunt Station and M25 access are within close proximity.

## Key features

- Requiring Modernisation
- Three Bedrooms
- Two Receptions
- Gas Radiator Heating
- **Property Information**

Tenure Freehold

Council Tax

**EPC** Rating

Local Authority Broxbourne Borough Council

- Extended Semi
- Two Bathrooms
- Spacious Kitchen
- Garage and Driveway

Paul Wallace Estate Agents Brookfield Centre Hertfordshire

cheshunt@paulwallace.co.uk

www.paulwallace.co.uk

9 am to 5:30 pm Bank Hols