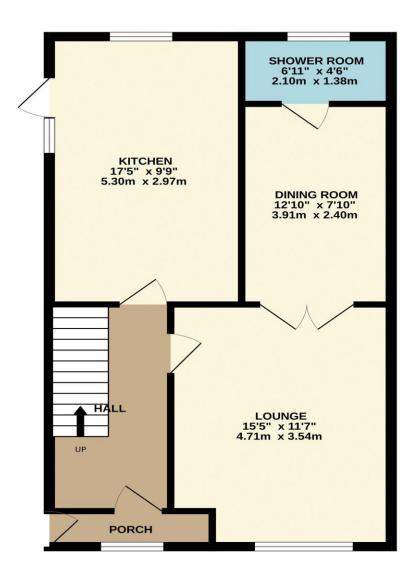

## Leyland Close, Cheshunt, EN8 0ND

\*\*REQUIRING MODERNISATION\*\*Offered for sale with NO CHAIN an EXTENDED and SPACIOUS three bedroom SEMI-DETACHED HOUSE with garage and driveway. The offers great scope for further extension (stpp) and features TWO RECEPTIONS, good sized KITCHEN, ground floor SHOWER ROOM, first floor BATHROOM, gas radiator heating and a GOOD SIZED secluded GARDEN. The property is conveniently situated close to BROOKFIELD SHOPPING CENTRE and Cheshunt Station and M25 access are within close proximity.

## Key features

- Requiring Modernisation
- Three Bedrooms
- Two Receptions
- Gas Radiator Heating
- **Property Information**

Tenure Freehold

Council Tax

**EPC** Rating

Local Authority Broxbourne Borough Council

- Extended Semi
- Two Bathrooms
- Spacious Kitchen
- Garage and Driveway

Paul Wallace Estate Agents Brookfield Centre Hertfordshire

cheshunt@paulwallace.co.uk

www.paulwallace.co.uk

9 am to 5:30 pm Bank Hols