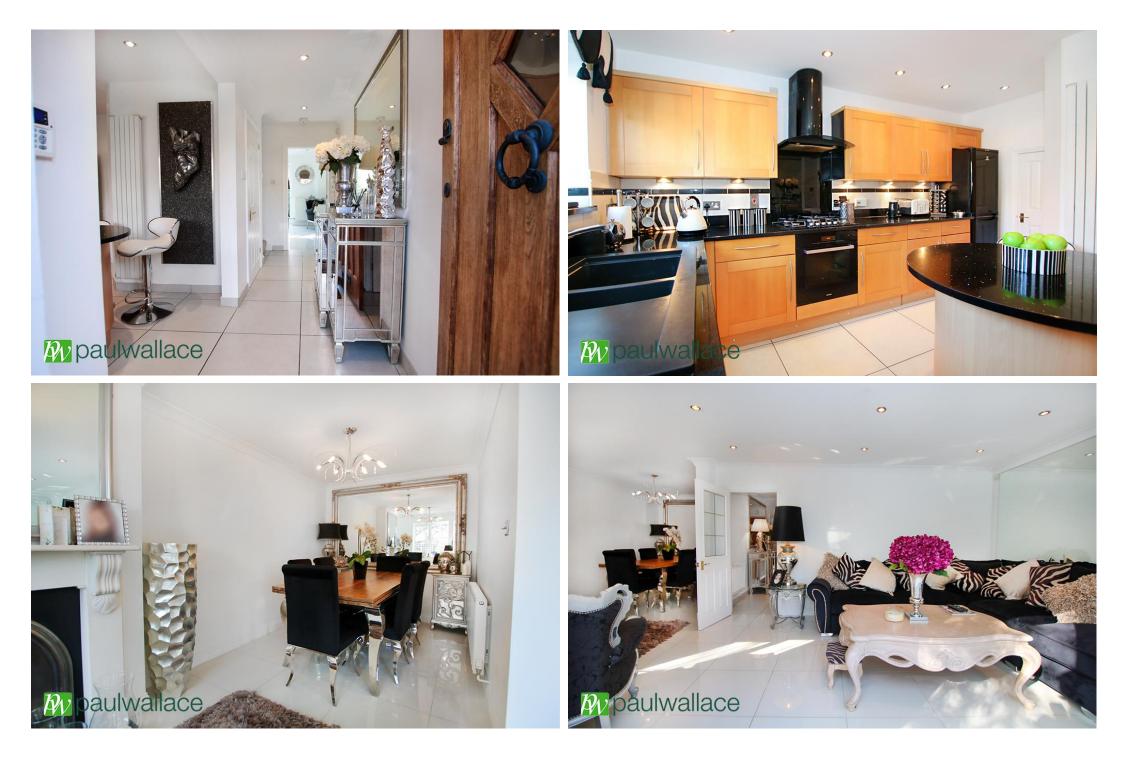

## Watercress Road, West Cheshunt, EN7 6XJ

This IMMACULATELY PRESENTED for bedroom DETACHED property in the heart of SOUGHT AFTER WEST CHESHUNT benefits from a SPACIOUS LOUNGE/DINER, refitted kitchen, DOWNSTAIRS CLOAKROOM and off-street parking. BACKING ON TO WOODLAND and with it's garage having been converted already now boasting a DINER/SEPARATE UTILITY, this is a must see.

## Key features

•Four Bedrooms

•Lounge/Diner

•South Facing Garden

Downstairs Cloakroom