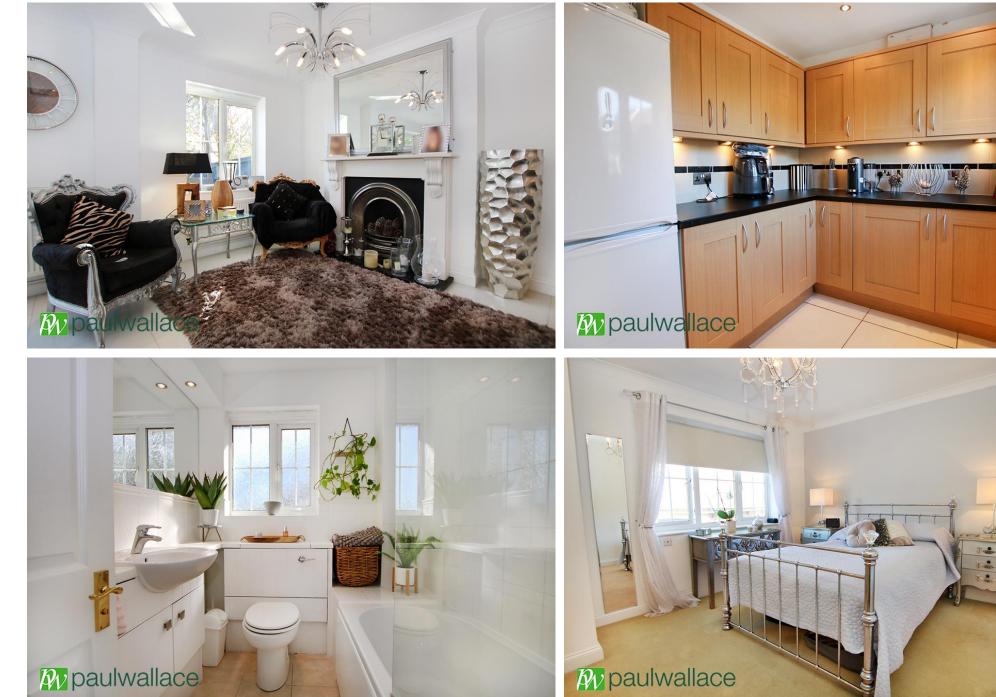

## Watercress Road, West Cheshunt, EN7 6XJ

This IMMACULATELY PRESENTED for bedroom DETACHED property in the heart of SOUGHT AFTER WEST CHESHUNT benefits from a SPACIOUS LOUNGE/DINER, refitted kitchen, DOWNSTAIRS CLOAKROOM and off-street parking. BACKING ON TO WOODLAND and with it's garage having been converted already now boasting a DINER/SEPARATE UTILITY, this is a must see.

Detached

Immaculate Condition

Sought After West Cheshunt

•En-Suite To Master

## Key features

•Four Bedrooms

•Lounge/Diner

•South Facing Garden

Downstairs Cloakroom