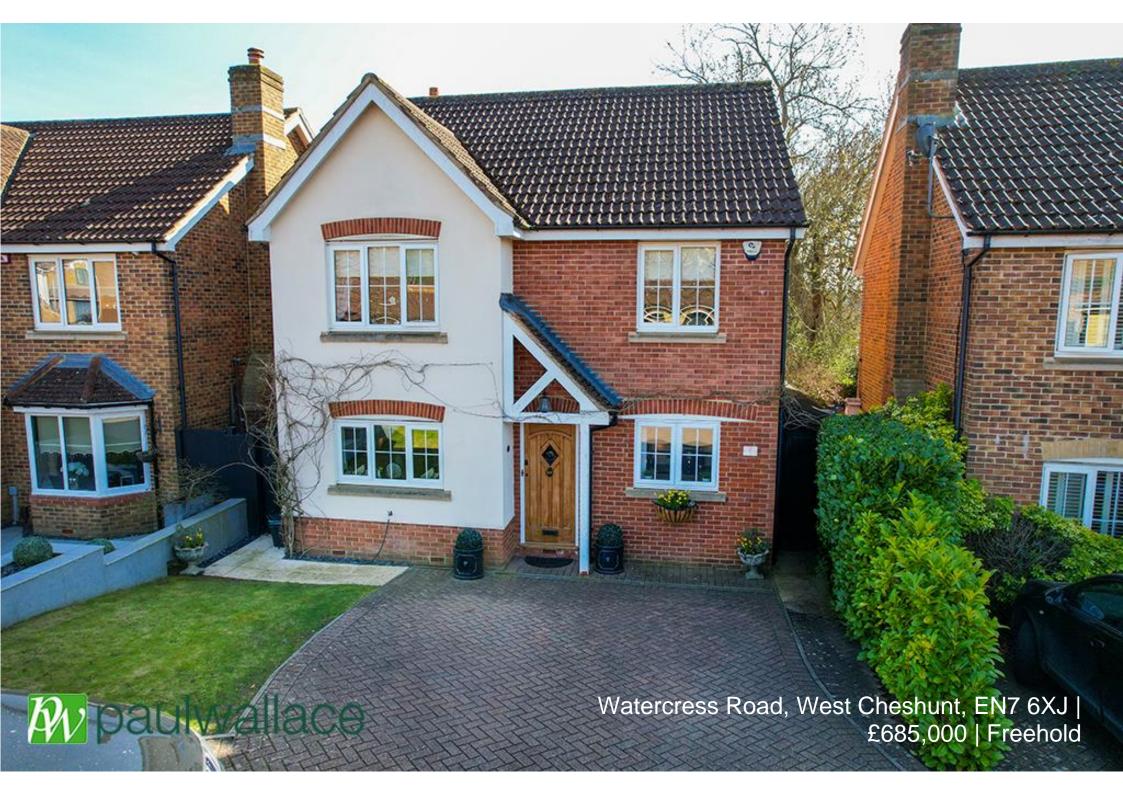

## Watercress Road, West Cheshunt, EN7 6XJ

This IMMACULATELY PRESENTED for bedroom DETACHED property in the heart of SOUGHT AFTER WEST CHESHUNT benefits from a SPACIOUS LOUNGE/DINER, refitted kitchen, DOWNSTAIRS CLOAKROOM and off-street parking. BACKING ON TO WOODLAND and with it's garage having been converted already now boasting a DINER/SEPARATE UTILITY, this is a must see.

Detached

Immaculate Condition

Sought After West Cheshunt

•En-Suite To Master

## Key features

•Four Bedrooms

•Lounge/Diner

•South Facing Garden

Downstairs Cloakroom