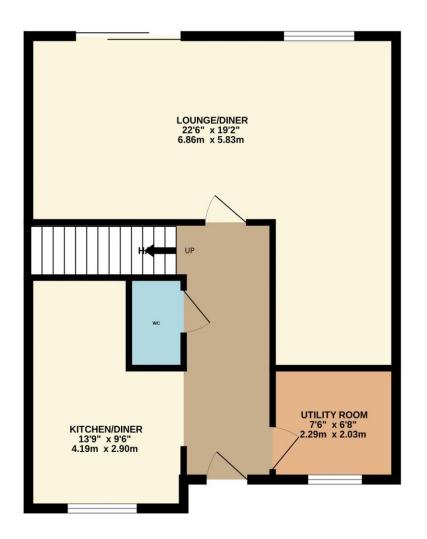

Mon - Fri Sat Sun www.paulwallace.co.uk

9 am to 6:30 pm 9 am to 5:30 pm Closed Bank Hols Closed

( ) Opening Times

TOTAL FLOOR AREA : 1217 sq.ft. (113.1 sq.m.) approx.

Whilst every attempt has been made to ensure the accuracy of the floorplan contained here, measurements of doors, windows, rooms and any other items are approximate and no responsibility is taken for any error, omission or mis-statement. This plan is for illustrative purposes only and should be used as such by any prospective purchaser. The services, systems and appliances shown have not been tested and no guarantee as to their operability or efficiency can be given. Made with Metropix ©2025