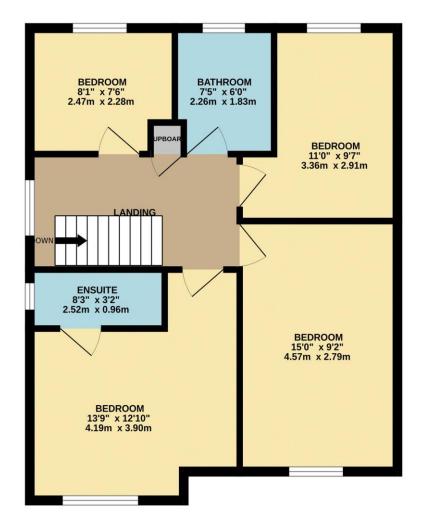

## Key features

•Four Bedrooms

•Lounge/Diner

•South Facing Garden

Downstairs Cloakroom

Mon - Fri Sat Sun www.paulwallace.co.uk

9 am to 6:30 pm 9 am to 5:30 pm Closed Bank Hols Closed

( ) Opening Times

TOTAL FLOOR AREA : 1217 sq.ft. (113.1 sq.m.) approx.

Whilst every attempt has been made to ensure the accuracy of the floorplan contained here, measurements of doors, windows, rooms and any other items are approximate and no responsibility is taken for any error, omission or mis-statement. This plan is for illustrative purposes only and should be used as such by any prospective purchaser. The services, systems and appliances shown have not been tested and no guarantee as to their operability or efficiency can be given. Made with Metropix ©2025