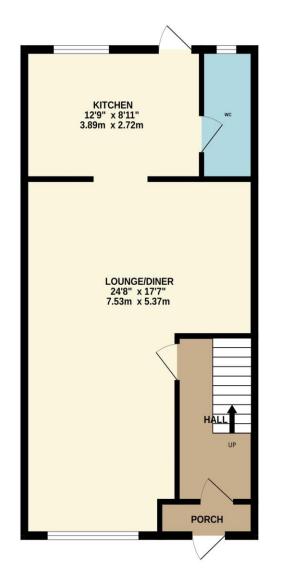

#### TOTAL FLOOR AREA : 1210 sq.ft. (112.4 sq.m.) approx.

Whilst every attempt has been made to ensure the accuracy of the floorplan contained here, measurements of doors, windows, rooms and any other items are approximate and no responsibility is taken for any error, omission or mis-statement. This plan is for illustrative purposes only and should be used as such by any prospective purchaser. The services, systems and appliances shown have not been tested and no guarantee as to their operability or efficiency can be given. Made with Metropix ©2025