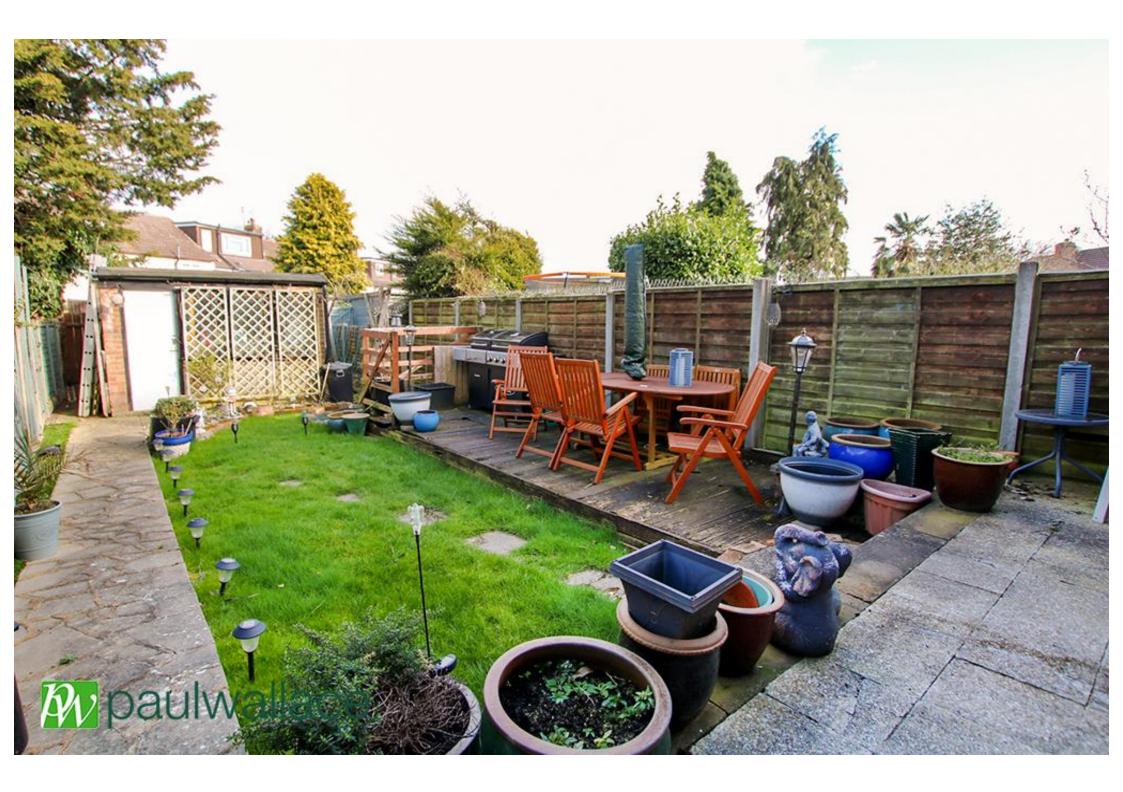

## Varney Close, West Cheshunt, EN7 6LU

\*\*WEST CHESHUNT NO CHAIN\*\*Situated in a QUIET SOUGHT AFTER STREET an EXTENDED FOUR BEDROOM terraced HOUSE with GARAGE to the rear. The property benefits from a 24' LOUNGE, spacious KITCHEN, downstairs CLOAKS/WC, family bathroom with shower, DELIGHTFUL GARDEN and AMPLE DRIVEWAY PARKING.

## Key features

Chain Free

Extended Terrace

•Four Bedrooms

•Garage to Rear

•24' Lounge

Downstairs Cloaks/WC

•Close to Schools and Shops