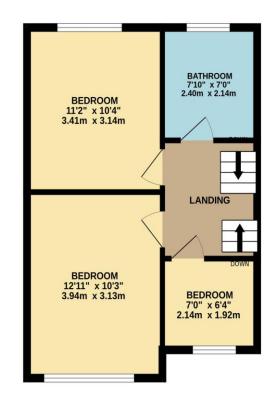

## Varney Close, West Cheshunt, EN7 6LU

\*\*WEST CHESHUNT NO CHAIN\*\*Situated in a QUIET SOUGHT AFTER STREET an EXTENDED FOUR BEDROOM terraced HOUSE with GARAGE to the rear. The property benefits from a 24' LOUNGE, spacious KITCHEN, downstairs CLOAKS/WC, family bathroom with shower, DELIGHTFUL GARDEN and AMPLE DRIVEWAY PARKING.

## Key features

Chain Free

Extended Terrace

•Four Bedrooms

•Garage to Rear

•24' Lounge

Downstairs Cloaks/WC

•Close to Schools and Shops

#### TOTAL FLOOR AREA : 1210 sq.ft. (112.4 sq.m.) approx.

Whilst every attempt has been made to ensure the accuracy of the floorplan contained here, measurements of doors, windows, rooms and any other items are approximate and no responsibility is taken for any error, omission or mis-statement. This plan is for illustrative purposes only and should be used as such by any prospective purchaser. The services, systems and appliances shown have not been tested and no guarantee as to their operability or efficiency can be given. Made with Metropix ©2025