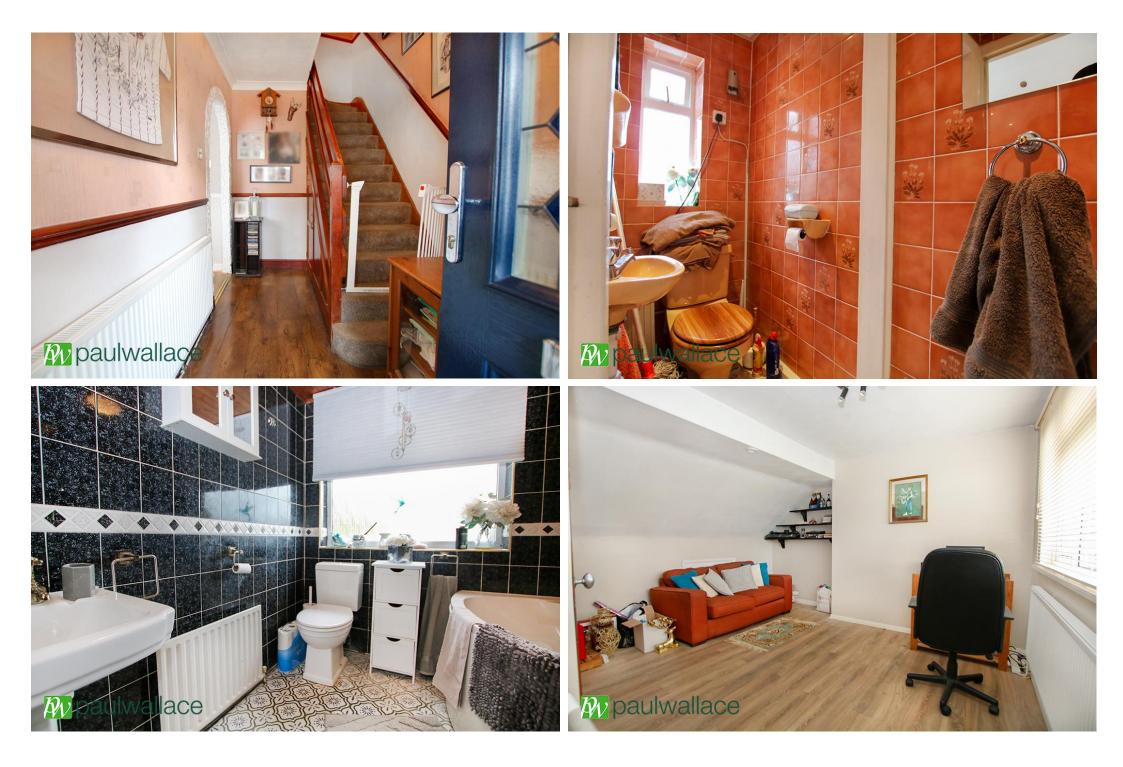

## Varney Close, West Cheshunt, EN7 6LU

\*\*WEST CHESHUNT NO CHAIN\*\*Situated in a QUIET SOUGHT AFTER STREET an EXTENDED FOUR BEDROOM terraced HOUSE with GARAGE to the rear. The property benefits from a 24' LOUNGE, spacious KITCHEN, downstairs CLOAKS/WC, family bathroom with shower, DELIGHTFUL GARDEN and AMPLE DRIVEWAY PARKING.

## Key features

Chain Free

Extended Terrace

•Four Bedrooms

•Garage to Rear

•24' Lounge

Downstairs Cloaks/WC

•Close to Schools and Shops