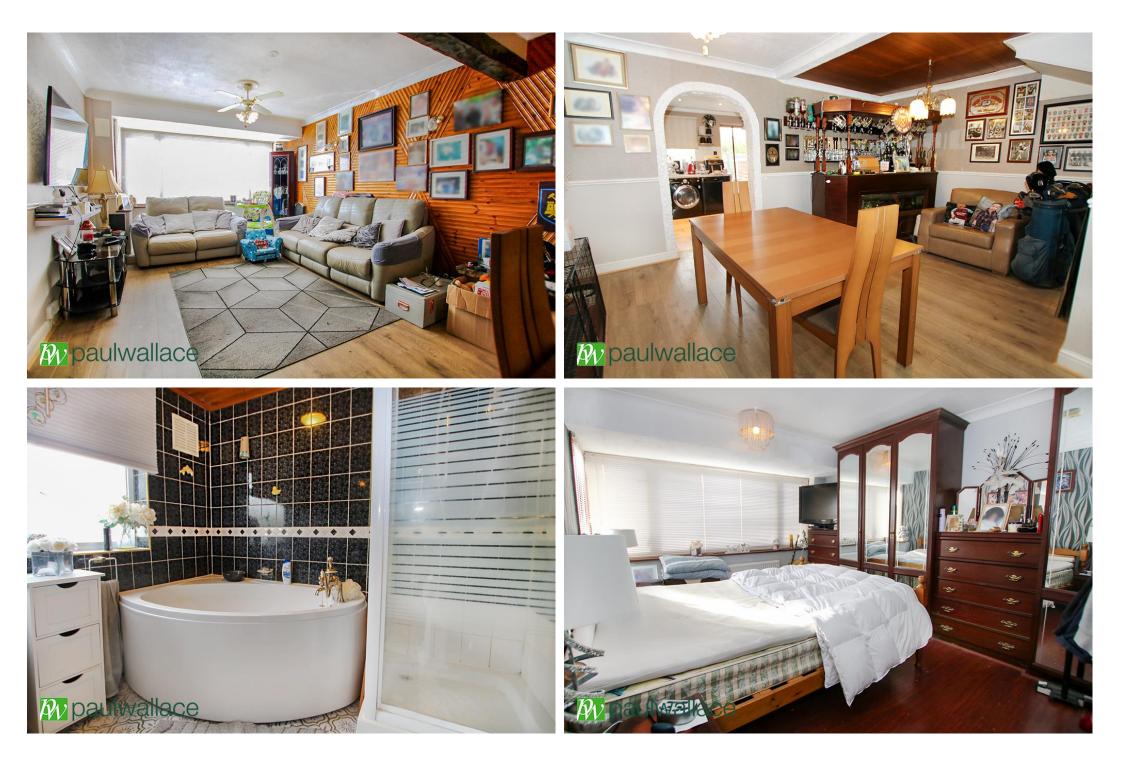

## Varney Close, West Cheshunt, EN7 6LU

\*\*WEST CHESHUNT NO CHAIN\*\*Situated in a QUIET SOUGHT AFTER STREET an EXTENDED FOUR BEDROOM terraced HOUSE with GARAGE to the rear. The property benefits from a 24' LOUNGE, spacious KITCHEN, downstairs CLOAKS/WC, family bathroom with shower, DELIGHTFUL GARDEN and AMPLE DRIVEWAY PARKING.

## Key features

Chain Free

Extended Terrace

•Four Bedrooms

•Garage to Rear

•24' Lounge

Downstairs Cloaks/WC

•Close to Schools and Shops