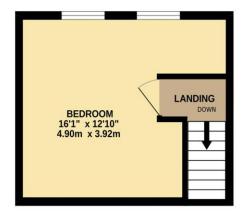

## Varney Close, West Cheshunt, EN7 6LU

\*\*WEST CHESHUNT NO CHAIN\*\*Situated in a QUIET SOUGHT AFTER STREET an EXTENDED FOUR BEDROOM terraced HOUSE with GARAGE to the rear. The property benefits from a 24' LOUNGE, spacious KITCHEN, downstairs CLOAKS/WC, family bathroom with shower, DELIGHTFUL GARDEN and AMPLE DRIVEWAY PARKING.

## Key features

Chain Free

Extended Terrace

•Four Bedrooms

•Garage to Rear

•24' Lounge

Downstairs Cloaks/WC

•Close to Schools and Shops

#### TOTAL FLOOR AREA : 1210 sq.ft. (112.4 sq.m.) approx.

Whilst every attempt has been made to ensure the accuracy of the floorplan contained here, measurements of doors, windows, rooms and any other items are approximate and no responsibility is taken for any error, omission or mis-statement. This plan is for illustrative purposes only and should be used as such by any prospective purchaser. The services, systems and appliances shown have not been tested and no guarantee as to their operability or efficiency can be given. Made with Metropix ©2025