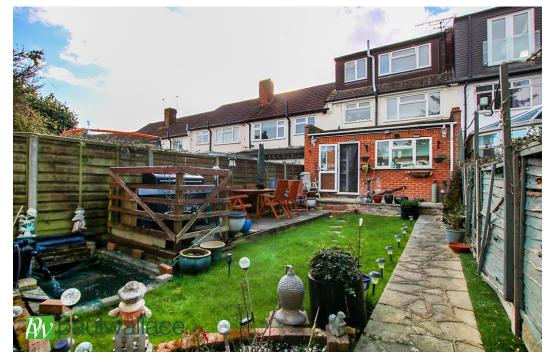

## Varney Close, West Cheshunt, EN7 6LU

\*\*WEST CHESHUNT NO CHAIN\*\*Situated in a QUIET SOUGHT AFTER STREET an EXTENDED FOUR BEDROOM terraced HOUSE with GARAGE to the rear. The property benefits from a 24' LOUNGE, spacious KITCHEN, downstairs CLOAKS/WC, family bathroom with shower, DELIGHTFUL GARDEN and AMPLE DRIVEWAY PARKING.

## Key features

Chain Free

Extended Terrace

•Four Bedrooms

•Garage to Rear

•24' Lounge

Downstairs Cloaks/WC

•Close to Schools and Shops