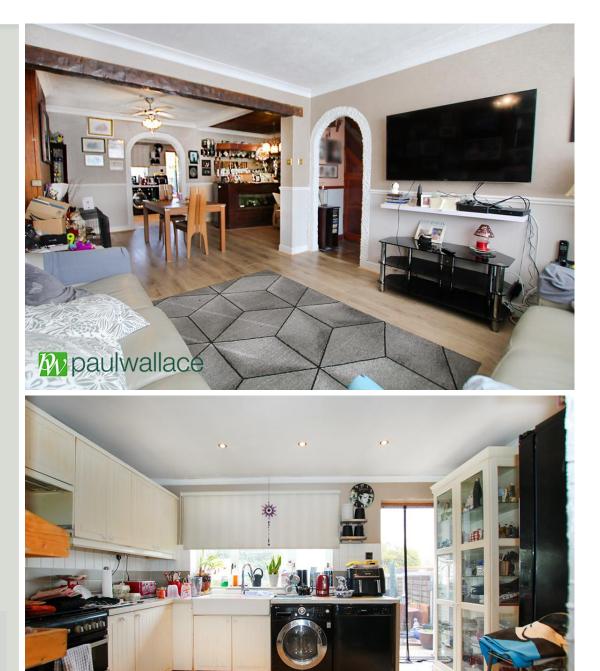

## Varney Close, West Cheshunt, EN7 6LU

\*\*WEST CHESHUNT NO CHAIN\*\*Situated in a QUIET SOUGHT AFTER STREET an EXTENDED FOUR BEDROOM terraced HOUSE with GARAGE to the rear. The property benefits from a 24' LOUNGE, spacious KITCHEN, downstairs CLOAKS/WC, family bathroom with shower, DELIGHTFUL GARDEN and AMPLE DRIVEWAY PARKING.

## Key features

Chain Free

Extended Terrace

•Four Bedrooms

•Garage to Rear

•24' Lounge

Downstairs Cloaks/WC

•Close to Schools and Shops